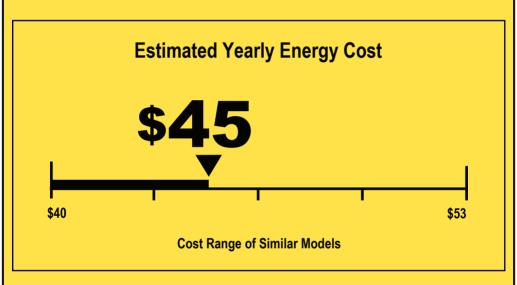

## ERERGYGUDE Room Air Conditioner Haier

Without Reverse Cycle
With Louvered Sides

Haier Model QHEC05AC Capacity: 5,100 BTUs

**11.0** 

**Combined Energy Efficiency Ratio** 

Your cost will depend on your utility rates and use.

- Cost range based only on models of similar capacity without reverse cycle and with louvered sides.
- Estimated energy cost based on a national average electricity cost of 13 cents per kWh and a seasonal use of 8 hours a day over a 3 month period.
- For more information, visit www.ftc.gov/energy.