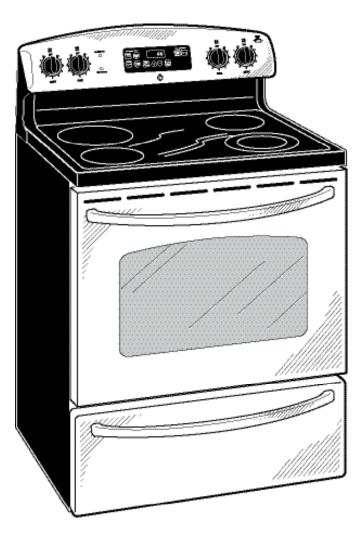

# GE® 30" Free-Standing QuickClean™ Electric Range

#### **Features and Benefits**

- Self-Clean Oven Conveniently cleans the oven cavity without the need for scrubbing
- Super-Large 5.3 Cu. Ft. Oven Capacity Provides an impressively large oven interior to cook more dishes and large meals at once
- TrueTemp<sup>™</sup> System Delivers even heat distribution and maximum oven control
- 9"/12" Element Accommodates various-size pots or pans and 3,000 watts of power
- Ceramic Glass Cooktop A smooth cooktop surface makes cleaning quick and easy
- QuickSet IV Oven Controls Feature an easy to use design which allows you to set precise cooking temperatures
- Big Hearth Window Features an enhanced shape to add an elegant appearance and make viewing trouble-free
- Six-Pass Bake Element The powerful, continuous heating element loops throughout the oven, delivering evenly cooked foods
- Model JBP66SMSS Stainless steel