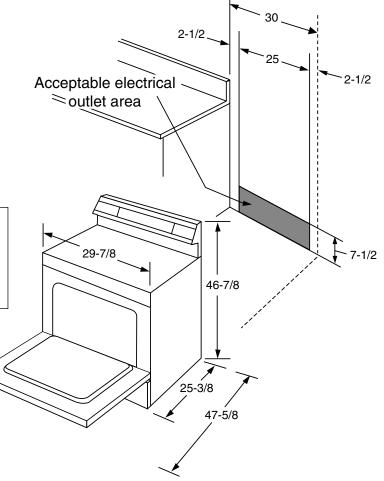

# All 30" GE gas and electric range backguards are 30-7/8" wide.\*

**Note:** 30" ranges conform to U.L. requirements for 0" spacing from adjacent walls below countertops. To reduce possible scorching of walls, engineering recommends a minimum of 1-1/2" spacing to allow for possible extended, high heat, no-load heating element operation.

Dimension from wall to front of closed door handle is 27-3/4".

\*Note: Check local codes for required breaker size.

Effective January 1, 1996, the National Electrical Code requires that new construction (not existing) utilize a 4-conductor connection to an electric range.

**Receptacle Locations:** Locally approved flexible service cord or conduit must be used because terminals are not accessible after range installation. See shaded area in drawing for location of electrical outlet box. Recommended outlet locations allow range to be installed directly against wall.

**Note:** 30" ranges conform to U.L. requirements for 0" spacing from adjacent walls below countertops. To reduce possibility of scorching walls, engineering recommends a minimum of 1-1/2" spacing to allow for possible extended, high-heat, no-load heating element operation.