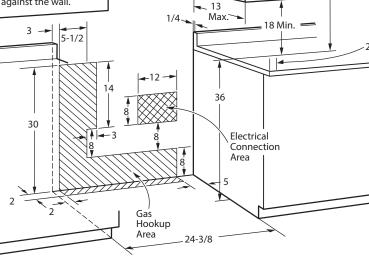

### **DIMENSIONS AND INSTALLATION INFORMATION (IN INCHES)**

ELECTRICAL RATING: 120V, 60Hz, 5A

**INSTALLATION INFORMATION: Before** 

installing, consult installation instructions packed with product for current dimensional data.

NOTE: Recommended gas hook-up locations behind range. Gas fittings and shut-off cock should NOT protrude more than 2" from the wall to allow the range to fit against the wall.

24-3/8

For answers to your Monogram, GE Cafe<sup>™</sup> Series, GE Profile<sup>™</sup> Series or GE Appliances product questions, visit our website at geappliances.com or call GE Answer Center<sup>®</sup> Service, 800.626.2000.

24-3/8

30 Min.

Minimum distance to

walls above

the cooktop on each side

All GE ranges are equipped with an Anti-Tip device. The installation of this device is an important, required step in the installation of the range.