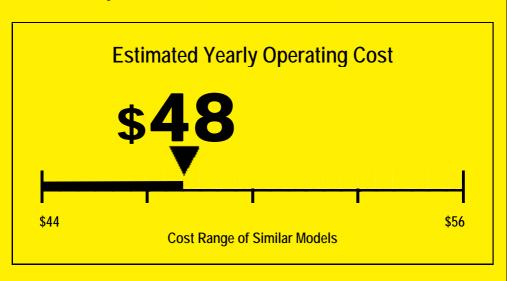

## Refrigerator-Freezer • Automatic Defrost • Top-Mounted Freezer Capacity: 21.7 Cubic Feet

448 kWh

**Estimated Yearly Electricity Use** 

Your cost will depend on your utility rates and use.

- Cost range based only on models of similar capacity with automatic defrost, top-mounted freezer, and without through-the-door-ice.
- Estimated operating cost based on a 2007 national average electricity cost of 10.65 cents per kWh.
- For more information, visit www.ftc.gov/appliances.