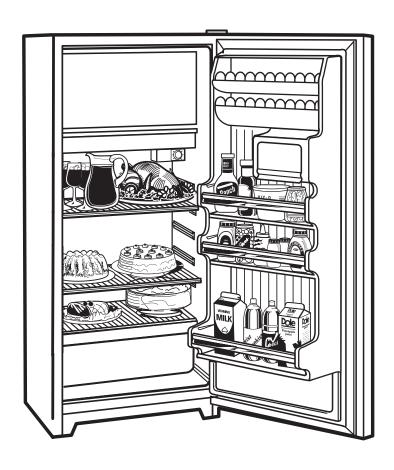

#### **Features and Benefits**

- 9.6 cu. ft. Capacity (Fresh Food 8.64 cu. ft., Freezer .94 cu. ft.)
- Full-Width Vegetable/Fruit Crisper
- 2 Adjustable Fresh Food Cabinet Shelves
- 5 Door Shelves (2 Egg)
- Tall Bottle Storage
- Dairy Compartment
- Egg Storage Bin (with Pockets)
- Full-Width Freezer Compartment Shelf
- 2 Ice 'N Easy Trays
- Freezer Chiller Tray with Baffle
- White Door Handle
- Model GMS10AAR White