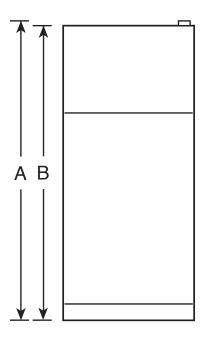

# $\textbf{GMS10AAR} - \textbf{GE}^{\text{\tiny \$}} \ \textbf{Maunal Defrost Single Door Refrigerator}$

| Overall<br>Dimensions | Height with hinge (in.) <b>A</b>                          | 58       |
|-----------------------|-----------------------------------------------------------|----------|
|                       | Height without hinge (in.) <b>B</b>                       | 57-9/16  |
|                       | Depth without Doors (in.) <b>C</b>                        | 21-3/8   |
|                       | Depth with Doors (in.) <b>D</b>                           | 23-1/2   |
|                       | Depth plus Handle with Doors Closed (in.) E               | 24-13/16 |
|                       | Depth with Doors open 90° (in.) <b>F</b>                  | 44-13/16 |
|                       | Width with Doors Closed (in.) <b>G</b>                    | 23       |
|                       | Width with Doors open 90° including Handle (in.) <b>H</b> | 23-1/2   |
| Air<br>Clearances     | Each side (in.)                                           | 5/8      |
|                       | Top (in.)                                                 | 2        |
|                       | Back (in.)                                                | 1        |