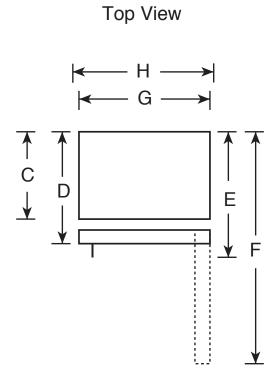

# $\textbf{GMS10AAR} - \textbf{GE}^{\text{\tiny \$}} \ \textbf{Maunal Defrost Single Door Refrigerator}$

| Overall<br>Dimensions | Height with hinge (in.) <b>A</b>                          | 58       |
|-----------------------|-----------------------------------------------------------|----------|
|                       | Height without hinge (in.) <b>B</b>                       | 57-9/16  |
|                       | Depth without Doors (in.) <b>C</b>                        | 21-3/8   |
|                       | Depth with Doors (in.) <b>D</b>                           | 23-1/2   |
|                       | Depth plus Handle with Doors Closed (in.) E               | 24-13/16 |
|                       | Depth with Doors open 90° (in.) <b>F</b>                  | 44-13/16 |
|                       | Width with Doors Closed (in.) <b>G</b>                    | 23       |
|                       | Width with Doors open 90° including Handle (in.) <b>H</b> | 23-1/2   |
| Air<br>Clearances     | Each side (in.)                                           | 5/8      |
|                       | Top (in.)                                                 | 2        |
|                       | Back (in.)                                                | 1        |