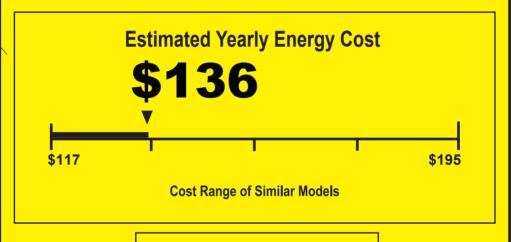

## Room Air Conditioner Without Reverse Cycle With Louvered Sides GE APPLIANCES Model AHH18DW AHM18DW Capacity: 18,000/17,800 BTUs

<mark>11.9</mark>

**Energy Efficiency Ratio** 

Your cost will depend on your utility rates and use.

- Cost range based only on models of similar capacity without reverse cycle and with louvered sides.
- Estimated energy cost based on a national average electricity cost of 12 cents per kWh and a seasonal use of 8 hours a day over a 3 month period.
- For more information, visit www.ftc.gov/energy.