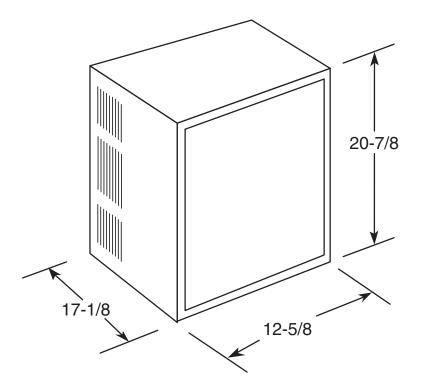

## AHG50LE – GE ENERGY STAR® 115 Volt Dehumidifier

Wall Case Dimensions (in inches)

**Wall Outlets:** All wiring, including installation of receptacle, must be made in accordance with local electrical codes and regulations. Electrical outlet should be in reach of line cord.