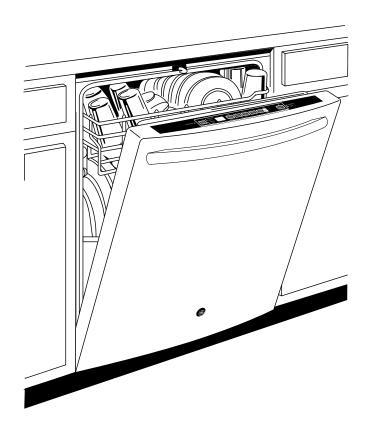

#### **Features and Benefits**

- Full stainless steel interior Enjoy an attractive appearance and long-lasting durability
- GE's most advanced wash system Consistently clean and dry dishes are ensured with GE's most advanced wash system, featuring 65% more wash power.\*
- \*Wash power delivered to each rack. Compared to previous GE models.
- Easy Touch Adjustable Upper Rack with 2 Stem Safe Shelves Quickly adjust the upper rack 2 inches up or down to accommodate tall glassware and 10 ½" plates with plenty of room in the bottom rack for large platters and cookie sheets
- Bottle Wash Jets Hard-to-reach areas inside tall items get completely clean with four dedicated jets integrated into the upper rack that shower water deep inside for the ultimate clean
- Full Extension Smooth Glide Upper Rack with Fold-Down Tines Loading and unloading is smooth and simple with a durable rack that fully extends on ball bearings
- Hidden Vent with Fan Dry Dishes dry quickly and efficiently with a fan that extracts moisture from the interior
- Lower Rack Multi-Position Fold-Down Tines and Wash Your Way Customizable Rack Configure racks to fit your dishes with adjustable loading options and multi-position, fold-down tines
- 48 dBA with status light on door A dishwasher this quiet has a status light to let you know it is running
- Model GDT680SSHSS Stainless steel
- Model GDT680SGHWW White
- Model GDT680SGHBB Black