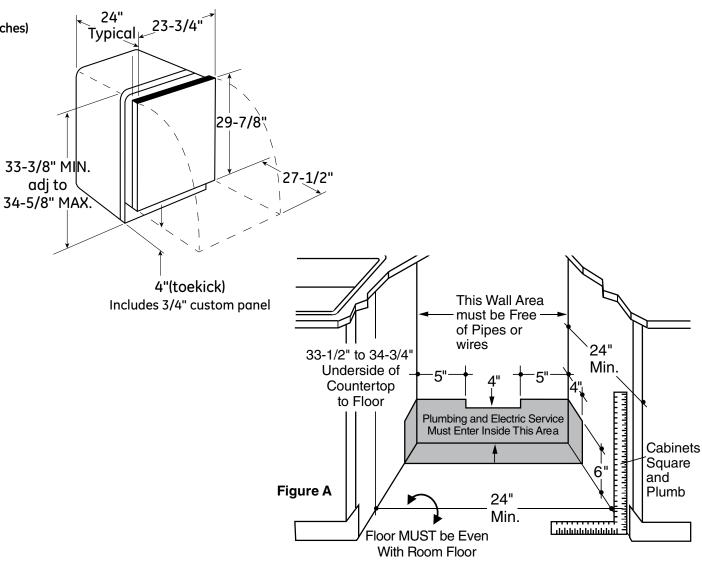

# GE® Stainless Steel Interior Dishwasher with Hidden Controls

Dimensions and Installation Information (in inches)

| Electrical | l Rating |
|------------|----------|
|------------|----------|

| Voltage AC                    |     | 120  |
|-------------------------------|-----|------|
| Hertz                         |     | 60   |
| Total connected load amperage |     | 7.1  |
| Calrod® heater watts          | 415 | /800 |

For use on adequately wired 120-volt, 15-amp circuit having 2-wire service with a separate ground wire. This appliance must be grounded for safe operation.

**Installation Information:** Before installing, consult installation instructions packed with product for current dimensional data.