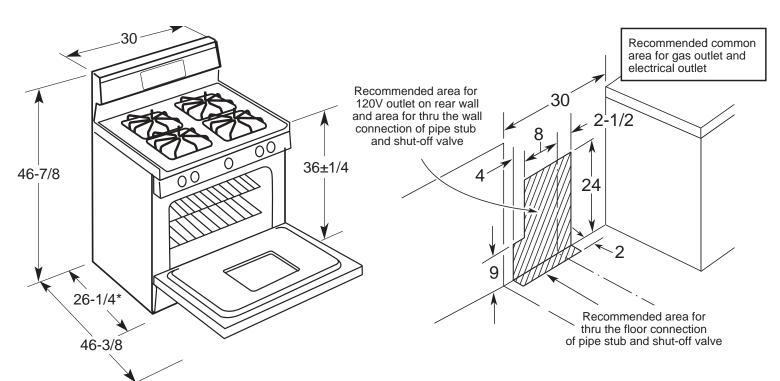

#### **Dimensions (in inches) and Installation Information**

Factory set for Natural gas. A set of LP orifices is included with each range for LP conversion.

Gas Self-Clean Range Anti-Tip Bracket (Part No. 205C1714P001)

Electrical Rating: 120V, 60Hz, 5A

**Installation Information:** Before installing, consult installation instructions packed with product for current dimensional data.

\*Dimension from wall to front of closed door handle is 29." Depth to front top edge of cooktop – 25-1/4."

All GE ranges are equipped with an Anti-Tip device. The installation of this device is an important, required step in the installation of the range.

For answers to your Monogram, GE Profile™ or GE® appliance questions, visit our website at GEAppliances.com or call GE Answer Center® service, 800.626.2000.