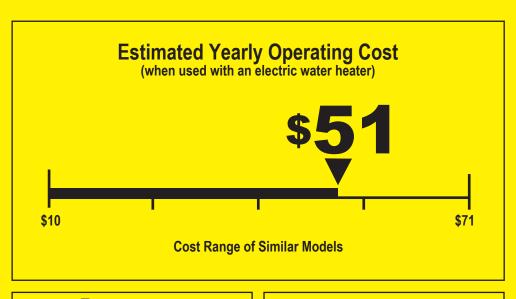

Estimated Yearly Operating Cost (when used with a natural gas water heater)

Your cost will depend on your utility rates and use.

- Cost range based only on standard capacity models.
- Estimated operating cost based on eight wash loads a week and a 2007 national average electricity cost of 10.65 cents per kWh and natural gas cost of \$1.218 per therm.
- For more information, visit www.ftc.gov/appliances.