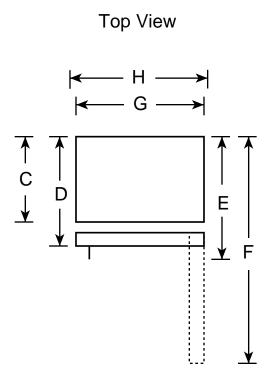

### HTS22GCM—Hotpoint 21.8 Cu. Ft. Top-Freezer Refrigerator with Icemaker

| Overall<br>Dimensions | Height with hinge (in.) <b>A</b>                           | 67-1/2 |
|-----------------------|------------------------------------------------------------|--------|
|                       | Height without hinge (in.) <b>B</b>                        | 66-7/8 |
|                       | Depth without Doors (in.) <b>C</b>                         | 27-5/8 |
|                       | Depth with Doors (in.) <b>D</b>                            | 31-5/8 |
|                       | Depth plus Handle with Doors Closed (in.) <b>E</b>         | 33-5/8 |
|                       | Depth with Doors open 90° (in.) <b>F</b>                   | 63     |
|                       | Width with Doors Closed (in.) <b>G</b>                     | 32-7/8 |
|                       | Width with Doors open 90° Less Door Handles (in.) <b>H</b> | 33     |
| Air<br>Clearances     | Each side (in.)                                            | 1/8    |
|                       | Top (in.)                                                  | 1      |
|                       | Back (in.)                                                 | 1      |

**Note:** Before installing, consult installation instructions packed with product for current dimensional data.