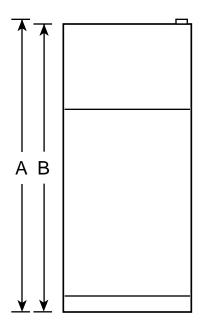

### HTS22GCM—Hotpoint 21.8 Cu. Ft. Top-Freezer Refrigerator with Icemaker

| Overall<br>Dimensions | Height with hinge (in.) <b>A</b>                           | 67-1/2 |
|-----------------------|------------------------------------------------------------|--------|
|                       | Height without hinge (in.) <b>B</b>                        | 66-7/8 |
|                       | Depth without Doors (in.) <b>C</b>                         | 27-5/8 |
|                       | Depth with Doors (in.) <b>D</b>                            | 31-5/8 |
|                       | Depth plus Handle with Doors Closed (in.) <b>E</b>         | 33-5/8 |
|                       | Depth with Doors open 90° (in.) <b>F</b>                   | 63     |
|                       | Width with Doors Closed (in.) <b>G</b>                     | 32-7/8 |
|                       | Width with Doors open 90° Less Door Handles (in.) <b>H</b> | 33     |
| Air<br>Clearances     | Each side (in.)                                            | 1/8    |
|                       | Top (in.)                                                  | 1      |
|                       | Back (in.)                                                 | 1      |

**Note:** Before installing, consult installation instructions packed with product for current dimensional data.