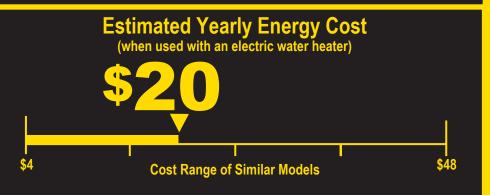

145<sub>kWh</sub>

**Estimated Yearly Electricity Use** 

**\$13** 

Estimated Yearly Energy Cost (when used with a natural gas water heater

- · Your cost will depend on your utility rates and use.
- · Cost range based only on standard capacity models.
- Estimated energy cost based on six wash loads a week and a national average electricity cost of 14 cents per kWh and natural gas cost of \$1.21 per therm.