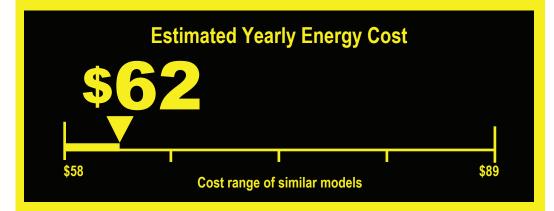

GE Appliances

Model FUF17DL\*\*\*\*

Capacity: 17.3 Cubic Feet

Compare ONLY to other labels with yellow numbers.

Labels with yellow numbers are based on the same test procedures.

441 kWh
Estimated Yearly Electricity Use

- Your cost will depend on your utility rates and use.
- Cost range based only on upright freezer models of similar capacity with automatic defrost.
- Estimated energy cost based on a national average electricity cost of 14 cents per kWh.