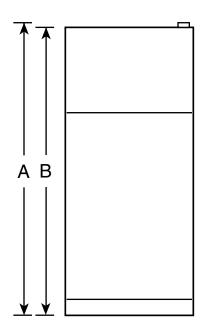

### HTH16BBS – Hotpoint® ENERGY STAR® 15.5 Cu. Ft. Top-Freezer Refrigerator

Front View

| Height to top of hinge (in.) A  Height to top of case (in.) B  Height to mid-freezer (in.)  Case depth without door (in.) C  Case depth less door handle (in.) D  Case depth with door handle (in.) E  Depth with fresh food door open 90° (in.) F  Width (in.) G  61-3  61-3  61-3  61-3  61-3  61-3  61-3  61-3  61-3  61-3  61-4  7  7  8  8  8  8  8  9  9  9  9  9  9  9  9 | /4<br>/8 |
|----------------------------------------------------------------------------------------------------------------------------------------------------------------------------------------------------------------------------------------------------------------------------------------------------------------------------------------------------------------------------------|----------|
| Height to mid-freezer (in.)  Case depth without door (in.) C  Case depth less door handle (in.) D  Case depth with door handle (in.) E  Depth with fresh food door open 90° (in.) F  51-3  25-7                                                                                                                                                                                  | /8       |
| Case depth without door (in.) C  Case depth less door handle (in.) D  Case depth with door handle (in.) E  Depth with fresh food door open 90° (in.) F  54-7                                                                                                                                                                                                                     |          |
| Depth with fresh food door open 90° (in.) F 54-7                                                                                                                                                                                                                                                                                                                                 | /8       |
| Depth with fresh food door open 90° (in.) F 54-7                                                                                                                                                                                                                                                                                                                                 |          |
| Depth with fresh food door open 90° (in.) F 54-7                                                                                                                                                                                                                                                                                                                                 | /8       |
|                                                                                                                                                                                                                                                                                                                                                                                  |          |
| Width (in.) <b>G</b>                                                                                                                                                                                                                                                                                                                                                             | /8       |
|                                                                                                                                                                                                                                                                                                                                                                                  |          |
| Width with door open 90° with door handle (in.) <b>H</b> 30-1                                                                                                                                                                                                                                                                                                                    | /2       |
| Each side (in.)                                                                                                                                                                                                                                                                                                                                                                  |          |
| Top (in.)                                                                                                                                                                                                                                                                                                                                                                        |          |
| Each side (in.)   3/4                                                                                                                                                                                                                                                                                                                                                            |          |

**Note:** Before installing, consult installation instructions packed with product for current dimensional data.

**Note: All Top-Freezer No-Frost Right-Hand Refrigerator Doors:** As you face the front of the refrigerator, the handle is on your left and the hinges are on your right.

**All Top-Freezer No-Frost Left-Hand Refrigerator Doors:** As you face the front of the refrigerator, the handle is on your right and the hinges are on your left.

Total volume and shelf area are calculated by the Association of Home Appliance Manufacturers' standards