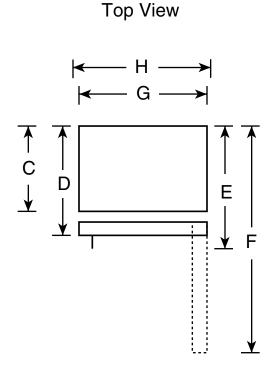

### HTH16BBS – Hotpoint® ENERGY STAR® 15.5 Cu. Ft. Top-Freezer Refrigerator

Front View

| Height to top of hinge (in.) A  Height to top of case (in.) B  Height to mid-freezer (in.)  Case depth without door (in.) C  Case depth less door handle (in.) D  Case depth with door handle (in.) E  Depth with fresh food door open 90° (in.) F  Width (in.) G  61-3  61-3  61-3  61-3  61-3  61-3  61-3  61-3  61-3  61-3  61-4  7  7  8  8  8  8  8  9  9  9  9  9  9  9  9 | /4<br>/8 |
|----------------------------------------------------------------------------------------------------------------------------------------------------------------------------------------------------------------------------------------------------------------------------------------------------------------------------------------------------------------------------------|----------|
| Height to mid-freezer (in.)  Case depth without door (in.) C  Case depth less door handle (in.) D  Case depth with door handle (in.) E  Depth with fresh food door open 90° (in.) F  51-3  25-7                                                                                                                                                                                  | /8       |
| Case depth without door (in.) C  Case depth less door handle (in.) D  Case depth with door handle (in.) E  Depth with fresh food door open 90° (in.) F  54-7                                                                                                                                                                                                                     |          |
| Depth with fresh food door open 90° (in.) F 54-7                                                                                                                                                                                                                                                                                                                                 | /8       |
| Depth with fresh food door open 90° (in.) F 54-7                                                                                                                                                                                                                                                                                                                                 |          |
| Depth with fresh food door open 90° (in.) F 54-7                                                                                                                                                                                                                                                                                                                                 | /8       |
|                                                                                                                                                                                                                                                                                                                                                                                  |          |
| Width (in.) <b>G</b>                                                                                                                                                                                                                                                                                                                                                             | /8       |
|                                                                                                                                                                                                                                                                                                                                                                                  |          |
| Width with door open 90° with door handle (in.) <b>H</b> 30-1                                                                                                                                                                                                                                                                                                                    | /2       |
| Each side (in.)                                                                                                                                                                                                                                                                                                                                                                  |          |
| Top (in.)                                                                                                                                                                                                                                                                                                                                                                        |          |
| Each side (in.)   3/4                                                                                                                                                                                                                                                                                                                                                            |          |

**Note:** Before installing, consult installation instructions packed with product for current dimensional data.

**Note: All Top-Freezer No-Frost Right-Hand Refrigerator Doors:** As you face the front of the refrigerator, the handle is on your left and the hinges are on your right.

**All Top-Freezer No-Frost Left-Hand Refrigerator Doors:** As you face the front of the refrigerator, the handle is on your right and the hinges are on your left.

Total volume and shelf area are calculated by the Association of Home Appliance Manufacturers' standards