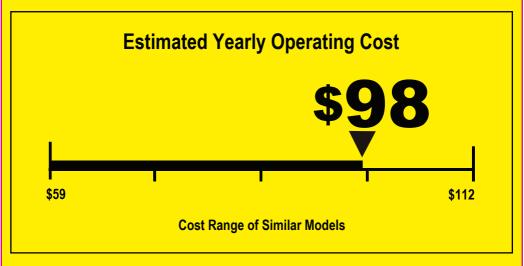

## EFERGYGUDE ROOM Air Conditioner GENERAL ELECTRIC

Room Air Conditioner Without Reverse Cycle With Louvered Sides

Model ASQ12DLS1
Capacity: 12,000 BTUs

9.8

**Energy Efficiency Ratio** 

Your cost will depend on your utility rates and use.

- Cost range based only on models of similar capacity without reverse cycle and with louvered sides.
- \* Estimated operating cost based on a 2007 national average electricity cost of 10.65 cents per kWh.
- \* For more information, visit www.ftc.gov/appliances.