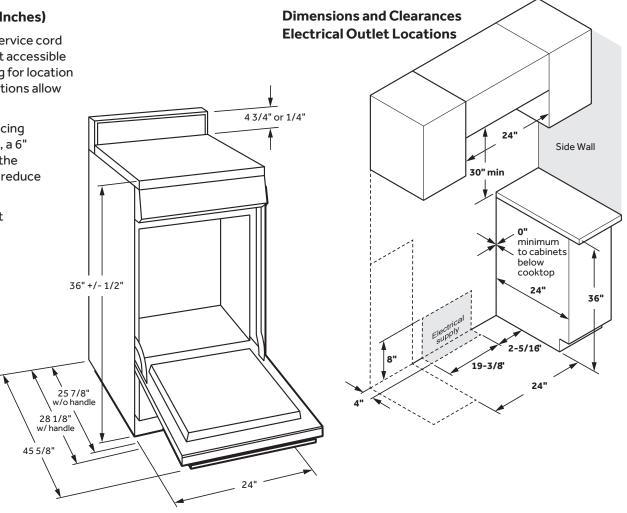

### Dimensions and Installation Information (in Inches)

**Receptacle Locations:** Locally approved flexible service cord or conduit must be used because terminals are not accessible after range installation. See shaded area in drawing for location of electrical outlet box. Recommended outlet locations allow range to be installed directly against wall.

**Note:** This appliance has been approved for 0" spacing to adjacent surfaces above the cooktop. However, a 6" minimum spacing to surfaces less than 15" above the cooktop and adjacent cabinet is recommended to reduce exposure to steam, grease splatter and heat.

**Installation Information:** Before installing, consult installation instructions for current dimensional data and additional requirements.

| KW Rating    |                      |
|--------------|----------------------|
| 240V         | 10.5                 |
| 208V         | 8.1                  |
| Breaker Size |                      |
| 240V         | 40 Amps <sup>†</sup> |
| 208V         | 40 Amps <sup>†</sup> |

<sup>†</sup>**Note:** Check local codes for required breaker size.

All GE Appliances ranges are equipped with an Anti-Tip device. The installation of this device is an important, required step in the installation of the range.