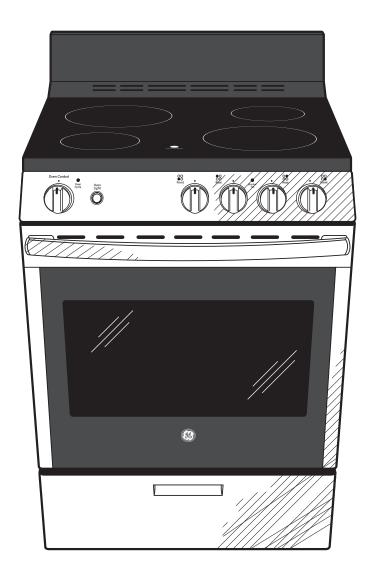

#### **Features and Benefits**

Front Controls - Minimize need to reach.

**Ceramic Glass Cooktop** – Smooth cooktop easily wipes clean.

**Steam Clean** – Save time and effort by steam-cleaning the oven after cooking. No special water, kits or extra steps required.

In-Oven Broil – Healthy meals are hassle-free with in-oven broiling.

**Modular Backguard** – Versatile design gives you the option of a traditional look, or flip down to create a slide-in appearance.

Large Window – Keep an eye on foods without opening the oven door and losing heat.

Interior Oven Light – Illuminates the oven interior.

Storage Drawer – Ideal for cookware and kitchen accessories.

**Sabbath Mode** – This oven with Sabbath Mode gives users the ability to modify or disable certain features to comply with religious restrictions.

Model JAS640RMSS - Stainless steel