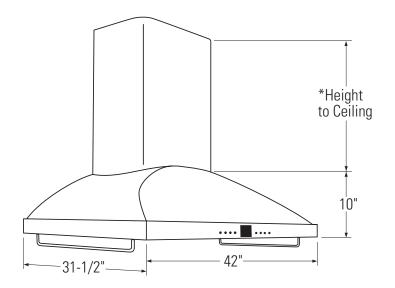

# DIMENSIONS AND INSTALLATION INFORMATION (IN INCHES)

#### PRODUCT DIMENSIONS

This vent hood is designed to be used in vented ceiling mounted installations.

- 20" to an 8 ft. ceiling. Using supplied duct cover
- 32" for 9 ft. ceiling. Using ZX1059SFSS Accessory
- 44" for 10 ft. ceiling. Using ZX10510SFSS Accessory

This vent hood is supplied with a decorative duct cover to reach 8 ft. ceiling height, or between 7'11" and 8'1".