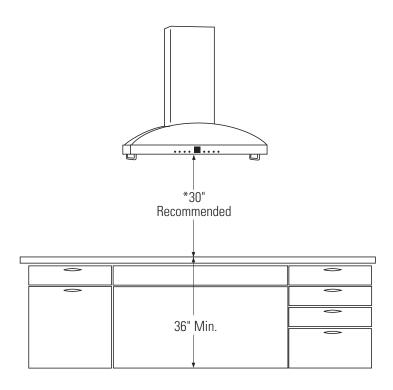

## PRODUCT CLEARANCES

This vent hood must be installed 25-1/2" min. and 30" max. above the cooking surface. 30" is recommended for 8 ft. ceilings. 30" clearance will insure that the duct cover meets the ceiling. The cooking surface should be at least 36" above the floor. Installation will be easier if the vent hood is installed before the cooktop and countertop is installed.

- 9 ft. to 10 ft. ceilings may be 25-1/2" to 30" clearance.
- The distance between the cooking surface and the bottom of the hood must be at least 25-1/2". The 30" recommended installation height, above the standard 36" countertop, will insure duct cover fit to the ceiling. For 9 ft. and 10 ft. ceilings, the hood may be lowered to 25-1/2" over the cooking surface.

### **IMPORTANT**

Clearances may vary due to type of cooking product and local codes. Check with local inspectors to be sure standard is applicable.

 When installing the Island Hood above a Monogram Professional Range or Cooktop, installation clearance must be at least 30".