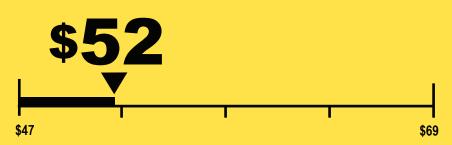

## **Estimated Yearly Energy Cost**

**Cost Range of Similar Models** 

11.5

**Combined Energy Efficiency Ratio** 

Your cost will depend on your utility rates and use.

- Cost range based only on models of similar capacity without reverse cycle and with louvered sides.
- Estimated energy cost based on a national average electricity cost of 13 cents per kWh and a seasonal use of 8 hours a day over a 3 month period.
- For more information, visit www.ftc.gov/energy.