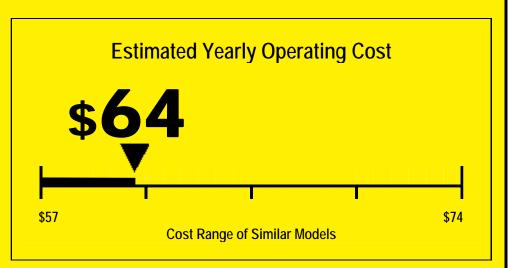

## ERECYCUDE Refrigerator-Freezer Models: PSC25NSW,

Automatic Defrost

- Side-Mounted Freezer
- With Through-the-Door-Ice

Models: PSC25NSW, PCF25NGW Capacity: 24.6 Cubic Feet

**605** kWh Estimated Yearly Electricity Use

Your cost will depend on your utility rates and use.

- Cost range based only on models of similar capacity with automatic defrost, side-mounted freezer, and through-the-door-ice.
- Estimated operating cost based on a 2007 national average electricity cost of 10.65 cents per kWh.
- For more information, visit www.ftc.gov/appliances.