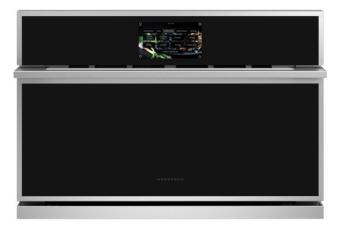

## THE MINIMALIST COLLECTION

Part of the Minimalist Collection, this oven features a sleek design with ample glass and edged handles.

## LCD TOUCHSCREEN CONTROL DISPLAY

The vibrant 7" LCD touchscreen provides an intuitive interface for selecting cooking modes, adjusting settings, and viewing recipes. Its sleek design adds a modern touch to your kitchen while enhancing usability.

## SEAMLESS INSTALLATION

Achieve a sleek, built-in look with flexible installation options. The oven can be flush-installed in a standard 30" wall cabinet, seamlessly integrating into your kitchen's design.