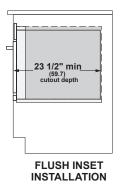

## SEAMLESS INSTALLATION

Achieve a sleek, built-in look with flexible installation options. The oven can be flush-installed in a standard 30" wall cabinet, seamlessly integrating into your kitchen's design.

#### UNDERCOUNTER INSTALLATION

For more details, refer to the installation instructions for this product on Monogram. com. Dimensions in parentheses are in centimeters unless otherwise noted.

- B Platform must be able to support cabinet load, weight of oven, and additional oven loads
- C Top surface of cabinet must be an appearance finished surface for flush installation.