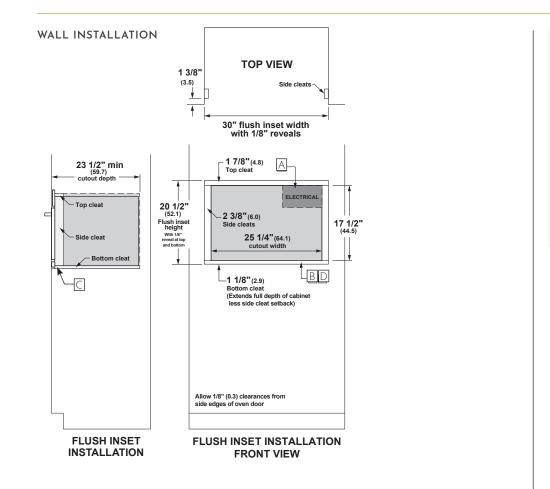

## SEAMLESS INSTALLATION

Achieve a sleek, built-in look with flexible installation options. The oven can be flush-installed in a standard 30" wall cabinet, seamlessly integrating into your kitchen's design.

#### UNDERCOUNTER INSTALLATION

For more details, refer to the installation instructions for this product on Monogram. com. Dimensions in parentheses are in centimeters unless otherwise noted.

- B Platform must be able to support cabinet load, weight of oven, and additional oven loads
- C Top surface of cabinet must be an appearance finished surface for flush installation.

Cleats may be visible and should be finished to match cabinetry.