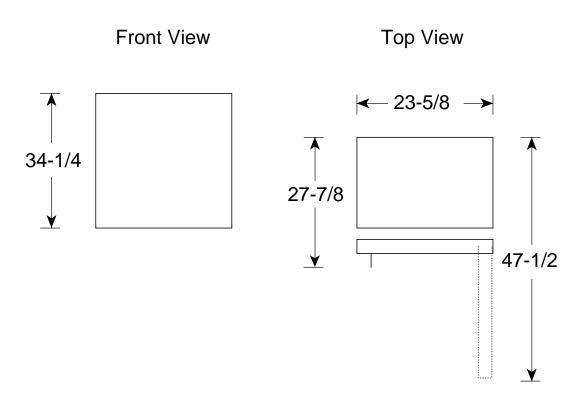

#### **Dimensions (in inches)**

| Air Clearances  |                |
|-----------------|----------------|
| Each side (in.) | O <sup>†</sup> |
| Top (in.)       | 1-1/2          |
| Back (in.)      | 3/4            |

 $<sup>^{\</sup>scriptscriptstyle \rm T}$  If installed against a wall allow 1-1/4" on hinge side to allow proper door opening.

**Note:** Freezer compartment is for short-term storage of frozen food. The frozen food compartment of this refrigerator will make ice, and pre-frozen foods can be stored for about **two weeks.** It will not effectively freeze fresh foods or provide long-term storage for meats, poultry, or fish.