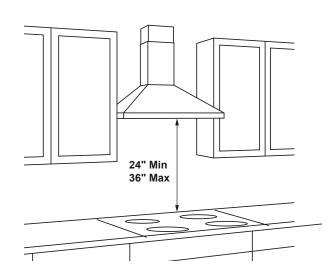

| AMP RATING |     |
|------------|-----|
| 120V       | 2.8 |

The vent hood must be installed 24" min. above the cooking surface. For optimal performance, installing the hood more than 36" above the cooking surface is not recommended. The hood installation height above the cooking surface depends upon ceiling height. The telescopic duct cover conceals the ductwork running from the top of the hood to the ceiling.

NOTE: Installation height should be measured from the cooking surface to the lowest part of the hood. This hood may be installed onto a wall and vented to the outdoors, or it can be installed for recirculating operation. Recirculating parts are supplied separately as optional accessories.