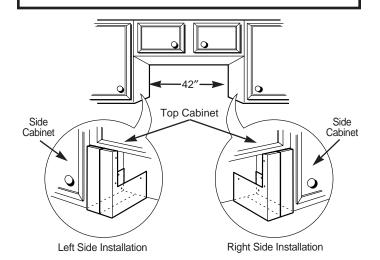

## FOR 42" INSTALLATIONS:

**NOTE:** Two Filler Panel Kits will be required for a 42" installation.

## **TOOL YOU WILL NEED**

Phillips screwdriver

## **PARTS INCLUDED** (from 2 kits)

• 2 Left Filler Panels 2 Right Filler Panels

Left and Right Panels Right and Left Panels for Left Side Installation for Right Side Installation

• 20 Phillips Head Screws

(8 are required for installation)

• 10 Plastic Joiners

(8 are required for installation)

## **INSTRUCTIONS**

- 1. Using four plastic joiners attach a left and a right panel together.
- 2. Place the attached panels against the side of the left side cabinet and push them up against the bottom of the top cabinet and back against the back wall. The attached panels will protrude out slightly from the front face of the cabinet so that they will line up with the case on the microwave oven when it is installed.
- **3.** Mount the attached panels to the left side cabinet using 4 screws.
- **4.** Repeat the above steps for the right side cabinet.
- **5.** The microwave oven can now be installed.