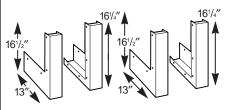

## **PARTS INCLUDED** (from 2 kits)

• 2 Left Filler Panels 2 Right Filler Panels

Left and Right Panels Right and Left Panels for Left Side Installation for Right Side Installation

• 20 Phillips Head Screws

(8 are required for installation)

• 10 Plastic Joiners

(8 are required for installation)

## **INSTRUCTIONS**

- 1. Using four plastic joiners attach a left and a right panel together.
- 2. Place the attached panels against the side of the left side cabinet and push them up against the bottom of the top cabinet and back against the back wall. The attached panels will protrude out slightly from the front face of the cabinet so that they will line up with the case on the microwave oven when it is installed.
- **3.** Mount the attached panels to the left side cabinet using 4 screws.
- **4.** Repeat the above steps for the right side cabinet.
- **5.** The microwave oven can now be installed.