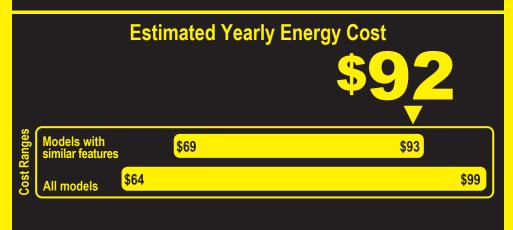

**Refrigerator-Freezer** 

- Automatic Defrost
- Side-Mounted Freezer
- No Through-the-Door Ice

Monogram Refrigeration, LLC Model(s): ZISS420NP\*\*\*\*, ZIS420NP\*\*\*\* Capacity: 25.1 Cubic Feet

Compare ONLY to other labels with yellow numbers. Labels with yellow numbers are based on the same test procedures.

- · Your cost will depend on your utility rates and use.
- · Both cost ranges based on models of similar size capacity.
- Models with similar features have automatic defrost, side-mounted freezer, and no through-the-door ice.
- Estimated energy cost based on a national average electricity cost of 12 cents per kWh.