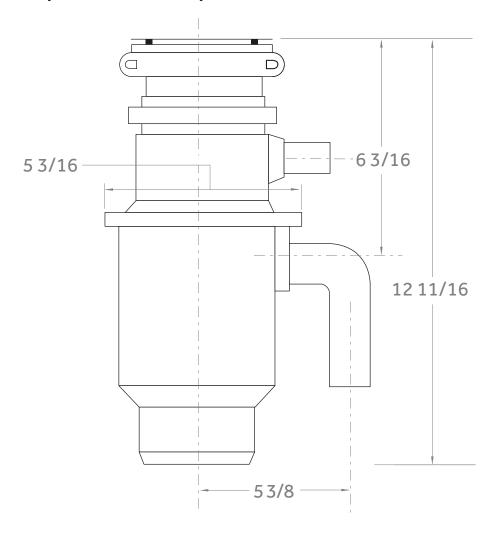

### Disposall® Food Waste Disposer Dimensions (in inches)

| Inlet/Outlet Diameters          |       |
|---------------------------------|-------|
| Dishwasher inlet diameter (in.) | 1     |
| Drain outlet diameter (in.)     | 1-1/2 |