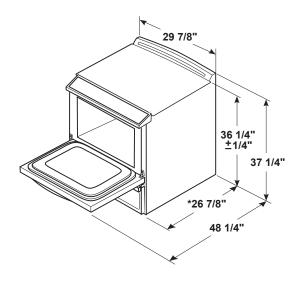

## **WEIGHTS & DIMENSIONS**

| Approximate Shipping Weight     | 221 lb               |
|---------------------------------|----------------------|
| Cabinet Width                   | 30 in                |
| Depth with Door Open            | 48 1/4 in            |
| Depth Without Handle            | 26 7/8 in            |
| Net Weight                      | 200 lb               |
| Oven Interior Dimensions        |                      |
| $(W \times H \times D)$ (in.)   | 24 x 19 7/8 x 20 5/8 |
| Overall Depth                   | 29 1/2 in            |
| Overall Height                  | 37 1/4 in            |
| Overall Width                   | 29 7/8 in            |
| Height to Top of Rear Vent Trim | 37 1/4 in            |
| Height to Cooking Surface (in.) | 36 +/- 1/4 in        |