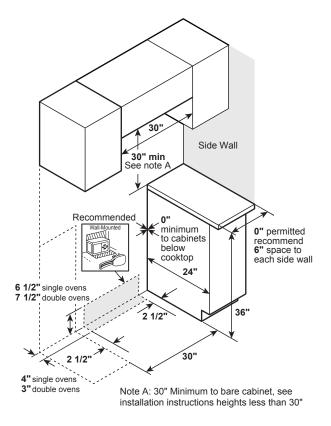

#### **DIMENSIONS**

Receptacle Locations: Locally approved flexible service cord or conduit must be used because terminals are not accessible after range installation. See shaded area in drawing for location of electrical outlet box. Recommended outlet locations allow range to be installed directly against rear wall.

**Note:** This appliance has been approved for 0" spacing to adjacent surfaces above the cooktop. However, a 6" minimum spacing to surfaces less than 15" above the cooktop and adjacent cabinet is recommended to reduce exposure to steam, grease splatter and heat.

**Installation Information:** Before installing, consult installation instructions for current dimensional data and additional requirements.