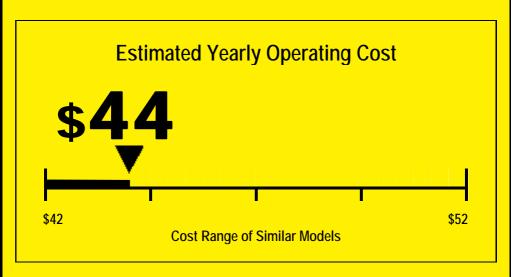

## Refrigerator-Freezer Models: GTH18DBR.

- Automatic Defrost
- Top-Mounted Freezer • Without Through-the-Door-Ice

GTH18DCR, GTH18JBR, DTH18ZBS, GTH18JLS Capacity: 18.0 Cubic Feet

410 kWh

**Estimated Yearly Electricity Use** 

Your cost will depend on your utility rates and use.

- Cost range based only on models of similar capacity with automatic defrost, top-mounted freezer, and without through-the-door-ice.
- Estimated operating cost based on a 2007 national average electricity cost of 10.65 cents per kWh.
- For more information, visit www.ftc.gov/appliances.