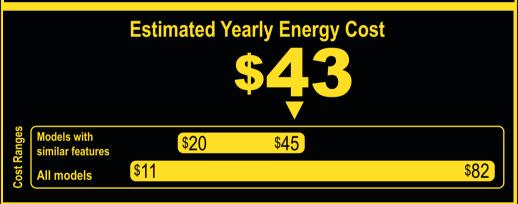

ENERGYGUIDE

- Your cost will depend on your utility rates and use.
- Both cost ranges based on models of similar size capacity.
- Models with similar features have automatic defrost and no freezer.
- Estimated energy cost based on a national average electricity cost of 14 cents per kWh.