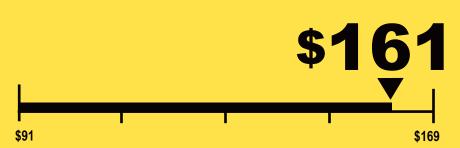

## **Estimated Yearly Energy Cost**

**Cost Range of Similar Models** 

10.7

**Combined Energy Efficiency Ratio** 

Your cost will depend on your utility rates and use.

- Cost range based only on models of similar capacity without reverse cycle and with louvered sides.
- Estimated energy cost based on a national average electricity cost of 13 cents per kWh and a seasonal use of 8 hours a day over a 3 month period.
- For more information, visit www.ftc.gov/energy.