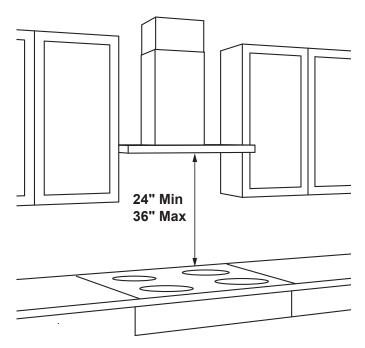

| Amp Rating |     |
|------------|-----|
| 120V       | 2.8 |

The vent hood must be installed 24" min. above the cooking surface. For optimal performance, installing the hood more than 38" above the cooking surface is not recommended. The hood installation height above the cooking surface depends upon the ceiling height. The telescopic duct cover conceals the ductwork running from the top of the hood to the ceiling.

NOTE: Installation height should be measured from the cooking surface to the lowest part of the hood. This hood may be installed onto a wall and vented to the outdoors, or it can be installed for recirculating operation. Recirculating parts are supplied separately as optional accessories.