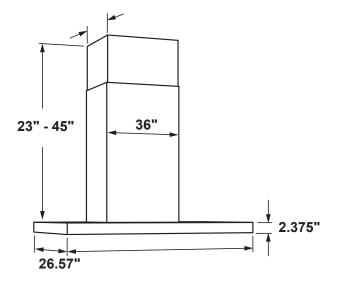

### Dimensions and Installation Information (in Inches)

**Installation Information:** Before installing, consult Use & Care/installation instructions packed with product for current dimensional data.

| Amp Rating |     |
|------------|-----|
| 120V       | 2.8 |

The vent hood must be installed 24" min. above the cooking surface. For optimal performance, installing the hood more than 38" above the cooking surface is not recommended. The hood installation height above the cooking surface depends upon the ceiling height. The telescopic duct cover conceals the ductwork running from the top of the hood to the ceiling.

NOTE: Installation height should be measured from the cooking surface to the lowest part of the hood. This hood may be installed onto a wall and vented to the outdoors, or it can be installed for recirculating operation. Recirculating parts are supplied separately as optional accessories.