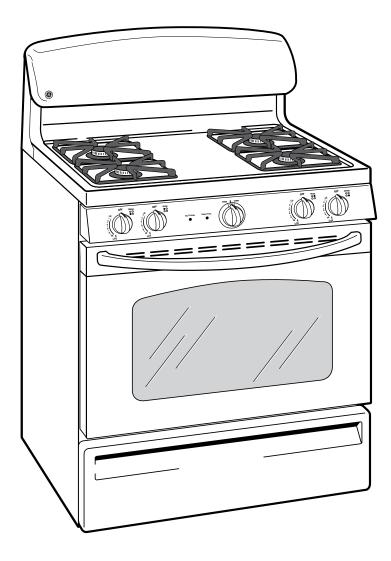

## JGBP27DEM GE® 30" Free-Standing Self-Clean Gas Range

# JGBP27DEM GE® 30" Free-Standing Self-Clean Gas Range

## **Features and Benefits**

- Self-Clean Oven Conveniently cleans oven cavity without the need for scrubbing
- Extra-Large Oven Capacity Provides a large oven interior ideal for cooking more items at once
- Upfront Controls Controls are placed within easy reach at the front center of the cooktop
- All Purpose Burners Deliver a wide range of heat output ideal for most cooking requirements
- Sealed Cooktop Burners Eliminate the space between the burners and the cooktop to help contain spills and boil over liquids, ensuring easy cleanup
- Heavy Cast Square Grates
- Big Hearth Oven Window Features a convenient viewing area to check the progress of food
- Model JGBP27DEMWW White on white