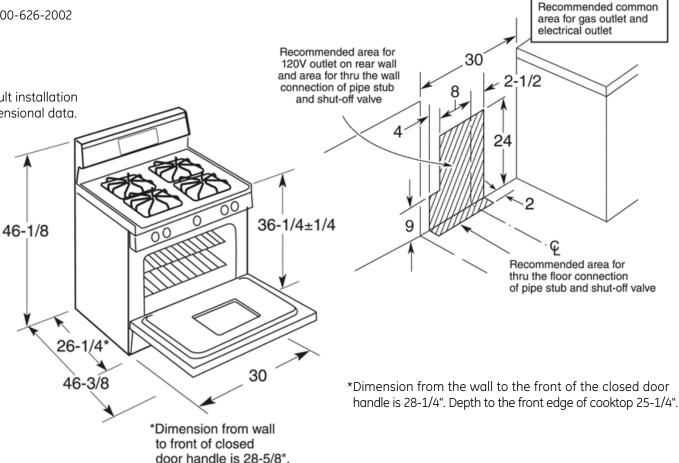

## Dimensions and Installation Information (in inches)

#### Gas Self-Clean Range Anti-Tip Bracket (Part No. 205C1714P001)

Electrical Rating: 120V, 60Hz, 5A

**Installation Information:** Before installing, consult installation instructions packed with product for current dimensional data.

For answers to your Monogram,® GE Profile™ or GE® appliance questions, visit our website at geappliances.com or call GE Answer Center® service, 800.626.2000.

All GE ranges are equipped with an Anti-Tip device. The installation of this device is an important, required step in the installation of the range.