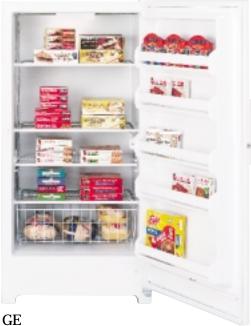

### **GE Upright Freezers**

**These models include** • Adjustable temperature control • Limited food loss warranty\*

Note: bold = feature upgrade from previous model

Refrigerated cabinet shelves keep items extra cool.

Slide-out bulk storage basket for maximum freezer capacity.

Safety lock provides security.

# Deluxe Upright Frost-Free Models **FUF20DM**

- 20.3 cu. ft. capacity One slide-out bulk storage basket Five cabinet shelves, three adjustable
- Six door shelves Built-in lock Interior light FUF17DM (not shown)
- 16.7 cu. ft. capacity One slide-out bulk storage basket Four cabinet shelves, three adjustable
- Five door shelves Built-in lock Interior light

### FUF14DM (not shown)

- 13.7 cu. ft. capacity One slide-out bulk storage basket Three cabinet shelves, two adjustable
- Five door shelves Built-in lock Interior light

Deluxe Upright Manual Defrost Models
FUM21DM (not shown)

- 20.6 cu. ft. capacity One slide-out bulk storage basket
- Five cabinet shelves, one adjustable Six door shelves
- Built-in lock Interior light Defrost water drain

#### FUM17DM

- 17.1 cu. ft. capacity One slide-out bulk storage basket
- Four cabinet shelves, one adjustable Five door shelves
- Built-in lock Interior light Defrost water drain

#### **FUM14DM** (not shown)

- 14.1 cu. ft. capacity One slide-out bulk storage basket
- Four cabinet shelves, one adjustable Five door shelves
- Built-in lock Interior light Defrost water drain