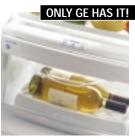

CustomCool technology chills food and beverages in minutes (not hours), thaws frozen food in hours (not days) and allows you to select just-right temperatures for fruits and vegetables.

Using these specialized settings, you are able to avoid the last-minute rush and simply relax. Whether the occasion calls for impromptu hors d'oeuvres for 20 or filet mignon for two, CustomCool takes care of everything.