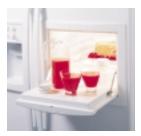

Tall LightTouch! dispenser fills sport bottles, pitchers, even blenders! Delivers chilled filtered water, crushed or cubed ice.

Refreshment Center and Dispenser Models

Note: bold = feature upgrade from previous model

Quick Ice feature provides up to 50% more ice than normal settings for parties and social gatherings.

Tall LightTouch! dispenser fills sport bottles, pitchers, even blenders! Delivers chilled filtered water, crushed or cubed ice.