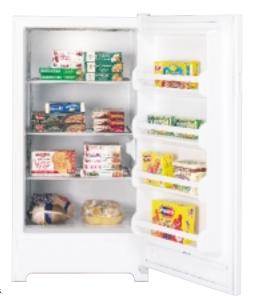

# Standard Upright Manual Defrost Models **FUM14SM**

- 14.1 cu. ft. capacity Three cabinet shelves
- Five door shelves Defrost water drain

### FUM5SN (not shown)

- 5.0 cu. ft. capacity Two cabinet shelves
- Three door shelves

<sup>\*</sup>See written warranty for complete details.