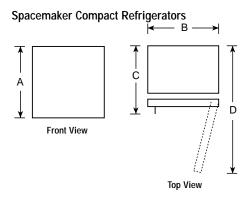

# GE Spacemaker<sup>™</sup> Compact Refrigerators: 6.0 to 1.8 cu. ft.

Note: bold = feature upgrade from previous model

### **Compact Model GMR06AAP**

- 6.0 cu. ft. capacity Two wire cabinet shelves, one adjustable One full-width, two half-width door shelves Can rack
- Built-in or free-standing capabilityColor-matched visor handles

# GMR04AAM (not shown)

- 4.3 cu. ft. capacity Two wire cabinet shelves
   Two full-width, one half-width door shelves
- Can rack

### **GMR02BAN**

- 1.8 cu. ft. capacity One fixed wire cabinet shelf
- One full-width, one half-width door shelves