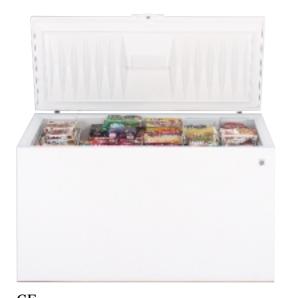

# GE® Chest Freezers

### These models include

 Adjustable temperature control • Upfront defrost water drain

Note: bold = feature upgrade from previous model

Lift-out and sliding wire baskets simplify loading and unloading.

Interior light brightens for easy access.

GE Chest Freezer Models

FCM25RM (not shown)

• 25.1 cu. ft. capacity • Four lift-out and sliding bulk storage baskets • Interior light • Built-in lock • Limited food loss warranty\*