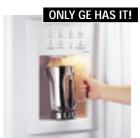

# ONLY GE HAS IT!

ClimateKeeper system combines a multiflow air system, electronic sensors and electronic touch controls to keep temperatures consistent and help preserve refrigerator contents.

Slide 'n Store freezer basket provides convenient storage for taller items, like pizza boxes.

Tall LightTouch! dispenser fills sport bottles, pitchers, even blenders! Delivers chilled filtered water, crushed or cubed ice.

Refreshment Center and Dispenser Models

Note: bold = feature upgrade from previous model

Quick Ice feature provides up to 50% more ice than normal settings for parties and social gatherings.

Tall LightTouch! dispenser fills sport bottles, pitchers, even blenders! Delivers chilled filtered water, crushed or cubed ice.