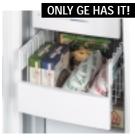

# ONLY GE HAS IT!

ClimateKeeper system combines a multiflow air system, electronic sensors and electronic touch controls to keep temperatures consistent and help preserve refrigerator contents.

Slide 'n Store freezer basket provides convenient storage for taller items, like pizza boxes.

Note: bold = feature upgrade from previous model

Quick Ice feature provides up to 50% more ice than normal settings for parties and social gatherings.

Tall LightTouch! dispenser fills sport bottles, pitchers, even blenders! Delivers chilled filtered water, crushed or cubed ice.