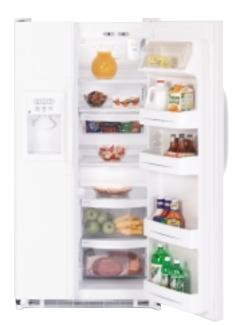

# GE Profile Arctica Side-By-Side Models featuring CustomCool™ technology

These models include • Contoured doors • ClimateKeeper™ system • TurboCool™ setting • Upfront electronic touch temperature controls • Digital temperature display • CustomCool technology with full-extension drawer • FrostGuard™ technology • In-the-door can rack • Integrated Ice™ system • SmartWater™ Plus filtration system • Quick Ice™ feature • Water filter indicator light • LightTouch! tall dispenser with child lock and door alarm • Premium quiet design • Integrated shelf support system • QuickSpace™ shelf • Two slide-out, spillproof glass shelves • ClearLook™ adjustable door bins • Gallon door storage • Slide 'n Store™ full-extension freezer baskets • Tilt-out wire freezer door bins • Contoured Profile handles • Tri-level lighting • NeverClean™ condenser

Refreshment center provides easy access to frequently used items.

ClimateKeeper system combines a multiflow air system, electronic sensors and electronic touch controls to keep temperatures consistent and help preserve refrigerator contents.

Tall LightTouch! dispenser fills sport bottles, pitchers, even blenders! Delivers chilled filtered water, crushed or cubed ice.

Refreshment Center and Dispenser Models