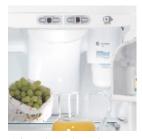

Exclusive ClimateKeeper system helps preserve refrigerator contents by providing consistent cooling.

Arctica's clean contours and lines are perfectly compatible with any kitchen setting.

The icemaker and ice bucket are integrated in the freezer cabinet, not the freezer door, to free up valuable storage space. The bucket pulls out and down, providing easy access to cubed ice.

Tall LightTouch! dispenser fills sport bottles, pitchers, even blenders! Delivers chilled filtered water, crushed or cubed ice.

Refreshment Center and Dispenser Models