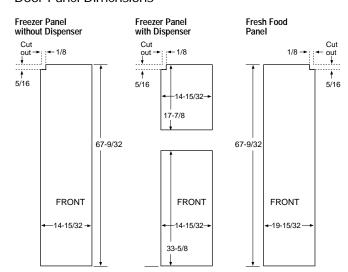

### Installed trim Side-by-side models

Designed for today's discriminating consumers.

CustomStyle refrigerators with installed trim accept stainless steel or acrylic panels in white, black or bisque, all of which can be ordered from GE. To achieve a custom look, you can order wood panels from your cabinetmaker. You'll discover all kinds of ways to enhance your kitchen.

**Optional Acrylic Panels** 

Choose stainless steel panels or acrylic panels in white, bisque or black.

**Custom Wood Panels** 

Make and install your own custom wood panels to accent cabinetry.

### Dispenser Models

PSI23NGP\* Shown with optional black acrylic panels. Available in white, bisque or black.

PSI23NGP\* Shown with custom wood panels. Available in white, bisque or black.

PSI23MGP Shown with optional white acrylic panels. Available in white, bisque or black.

PSI23MGP Shown with custom wood panels. Available in white, bisque or black.

Side-By-Side Refrigerators Because they install nearly flush with the cabinets, these refrigerators save floor space. They don't stick out into the kitchen!

PSI23NCP Shown with optional white acrylic panels. Available in white, bisque or black.

PSI23NCP Shown with custom wood panels. Available in white bisque, or black.

### Optional collar trim: adding the final touch.

The optional collar trim is just another way GE lets you integrate our CustomStyle refrigerators into your kitchen decor. Available in stainless steel, white, bisque and black, this trim frames the refrigerator facade, adding to the finished look of a built-in, custom kitchen. Collar trim: TRMBISSS, TRMBISWW, TRMBISCC, **TRMBISBB** 