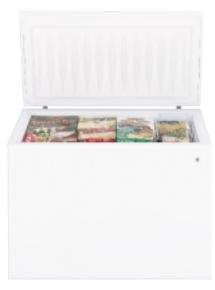

# GE® Chest Freezers

### These models include

 Adjustable temperature control • Upfront defrost water drain

Note: bold = feature upgrade from previous model

Lift-out and sliding wire baskets simplify loading and unloading.

Interior light brightens for easy access.

GE Chest Freezer Models

FCM25RM (not shown)

• 25.1 cu. ft. capacity • Four lift-out and sliding bulk storage baskets • Interior light • Built-in lock • Limited food loss warranty\*