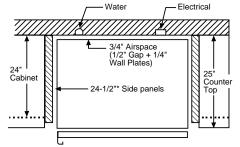

# GE Profile CustomStyle<sup>™</sup> Top-Freezer Refrigerators

# Optional collar trim: adding the final touch.

The optional collar trim is just another way GE lets you integrate our CustomStyle refrigerators into your kitchen decor. Available in stainless steel, white and black, this trim frames the refrigerator facade, adding to the finished look of a built-in, custom kitchen. Collar trim: TRMBISSS, TRMBISWW, TRMBISBB.