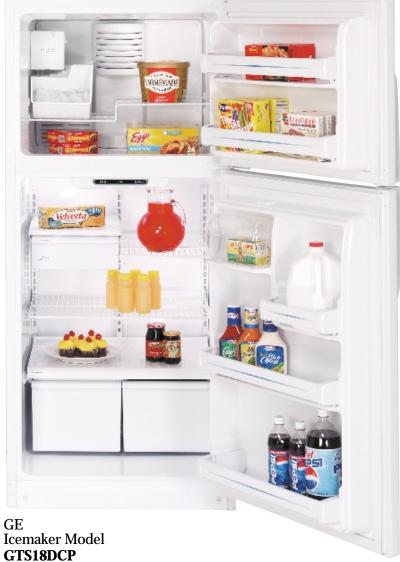

### **GE Icemaker Models GTS22JCP**

- 21.8 cu. ft. capacity Pivot-out pan removal system
- Stainless appearance

Upfront temperature controls are easy to see and set.

• 17.9 cu. ft. capacity • Equipped with factory-installed icemaker

Non-Icemaker Models

GTS18DBP (not shown)

• 17.9 cu. ft. capacity • Equipped for optional icemaker