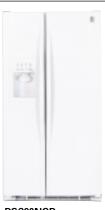

### PSS26NHP

• 25.5 cu. ft. capacity

PSS29NHP (not shown)

• 28.7 cu. ft. capacity