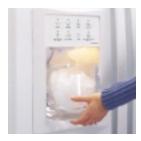

Tall LightTouch! dispenser fills sport bottles, pitchers, even blenders! Delivers chilled filtered water, crushed or cubed ice.

Refreshment Center and Dispenser Models

Note: bold = feature upgrade from previous model

Quick Ice feature provides up to 50% more ice than normal settings for parties and social gatherings.

Tall LightTouch! dispenser fills sport bottles, pitchers, even blenders! Delivers chilled filtered water, crushed or cubed ice.