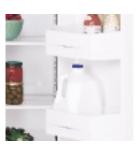

Refreshment center provides easy access to frequently used items.

ClimateKeeper system combines a multiflow air system, electronic sensors and electronic touch controls to keep temperatures consistent and help preserve refrigerator contents.

Tall LightTouch! dispenser fills sport bottles, pitchers, even blenders! Delivers chilled filtered water, crushed or cubed ice.

Refreshment Center and Dispenser Models