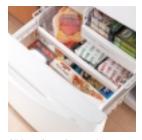

# ONLY GE HAS IT!

ClimateKeeper system combines a multiflow air system, electronic sensors and electronic touch controls to keep temperatures consistent and help preserve refrigerator contents.

Slide 'n Store freezer basket provides convenient storage for taller items, like pizza boxes.

Refreshment center provides easy access to frequently used items.

Slide 'n Store freezer basket provides convenient storage for taller items, like pizza boxes.