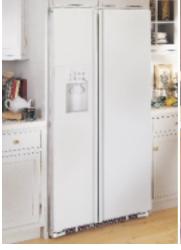

# GE Profile Dispenser Model PSW26SGP Stainless steel

and black dispenser

• 25.5 cu. ft. capacity • Stainless-wrapped exterior • Sculptured Stainless-look handles

As an ENERGY STAR® partner, GE has determined that this product meets the ENERGY STAR® guidelines for energy efficiency.

(Model PSW26SGP meets 2004 ENERGY STAR qualifications and exceeds ENERGY STAR standards by more than 15%)