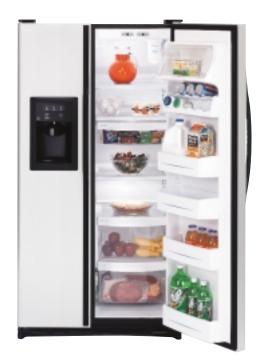

# he Ultimate in Refrigeration.™

GE Profile Arctica™ refrigerators bring a breath of

fresh air to your kitchen and your life. The stylish

exterior makes a dramatic statement, and the

multilevel interior makes versatile use of every inch

of storage space. In the fresh food compartment,

slide-out shelves simplify loading and unloading. In

the freezer compartment, the ice system is uniquely

designed to allow more room for more food.

to innovative storage features,

both compartments offer a range of cooling

capabilities for the ultimate in flexibility

and performance.

Exclusive CustomCool technology gives you the ability to chill and thaw much faster than ever before possible. It also lets you select just-right temperatures for a variety of fresh foods.