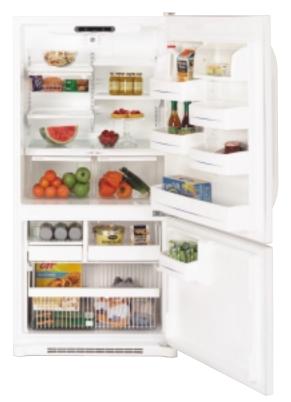

# he Ultimate in Refrigeration.™

GE Profile Arctica™ refrigerators bring a breath of

fresh air to your kitchen and your life. The stylish

exterior makes a dramatic statement, and the

multilevel interior makes versatile use of every inch

of storage space. In the fresh food compartment,

slide-out shelves simplify loading and unloading. In

the freezer compartment, the ice system is uniquely

designed to allow more room for more food.

to innovative storage features,

both compartments offer a range of cooling

capabilities for the ultimate in flexibility

and performance.

Exclusive CustomCool technology gives you the ability to chill and thaw much faster than ever before possible. It also lets you select just-right temperatures for a variety of fresh foods.

Exclusive ClimateKeeper system helps preserve refrigerator contents by providing consistent cooling.

Arctica's clean contours and lines are perfectly compatible with any kitchen setting.

The icemaker and ice bucket are integrated in the freezer cabinet, not the freezer door, to free up valuable storage space. The bucket pulls out and down, providing easy access to cubed ice.