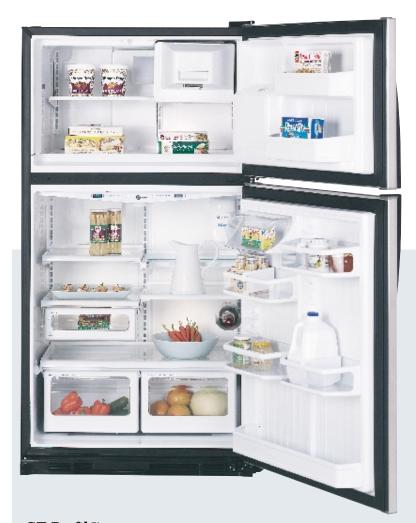

# he Ultimate in Refrigeration.™

GE Profile Arctica™ refrigerators bring a breath of

fresh air to your kitchen and your life. The stylish

exterior makes a dramatic statement, and the

multilevel interior makes versatile use of every inch

of storage space. In the fresh food compartment,

slide-out shelves simplify loading and unloading. In

the freezer compartment, the ice system is uniquely

designed to allow more room for more food.

to innovative storage features,

both compartments offer a range of cooling

capabilities for the ultimate in flexibility

and performance.

Exclusive CustomCool technology gives you the ability to chill and thaw much faster than ever before possible. It also lets you select just-right temperatures for a variety of fresh foods.

Exclusive ClimateKeeper system helps preserve refrigerator contents by providing consistent cooling.

Arctica's clean contours and lines are perfectly compatible with any kitchen setting.

The icemaker and ice bucket are integrated in the freezer cabinet, not the freezer door, to free up valuable storage space. The bucket pulls out and down, providing easy access to cubed ice.