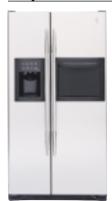

# GE Profile Dispenser Model PSW26SGP Stainless steel

and black dispenser

• 25.5 cu. ft. capacity • Stainless-wrapped exterior • Sculptured Stainless-look handles

As an ENERGY STAR® partner, GE has determined that this product meets the ENERGY STAR® guidelines for energy efficiency.

(Model PSW26SGP meets 2004 ENERGY STAR qualifications and exceeds ENERGY STAR standards by more than 15%)