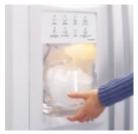

# Specialized settings let you customize cooling for a variety of foods.

GE Profile Arctica side-by-side refrigerators include a number of high-performance capabilities. Perhaps the most notable is our exclusive CustomCool™ technology. A fresh take on cooling, this bottom pan feature offers three settings for different lifestyle needs:

ExpressChill™ setting chills foods and beverages in minutes, not hours.

ExpressThaw™ setting thaws meats and other freezer items in hours, not days.

SelectTemp™ setting allows you to select just-right temperatures for specific foods.

Using these specialized settings, you are able to avoid the last-minute rush and simply relax. Whether the occasion calls for impromptu hors d'oeuvres for 20 or filet mignon for two, CustomCool takes care of everything.