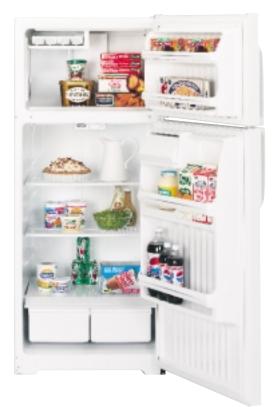

# GE Top-Freezer "K" Series Models: 22 to 18 cu. ft.

**These models include** • Upfront illuminated temperature controls • Dual-level lighting • Four adjustable spillproof glass shelves

- Three adjustable gallon door bins One fixed tall bottle door bin Snack pan Two adjustable humidity vegetable/fruit crispers
- Spillproof freezer floor Deluxe quiet design Freezer light NeverClean™ condenser

Note: bold = feature upgrade from previous model

Internal water dispenser lets you enjoy the fresh taste of clean, filtered water from inside the refrigerator.

Pivot-out pan removal system makes cleaning crispers easier than ever (22 cu. ft. model only).