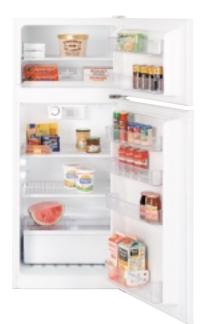

# GE Top-Freezer Cycle and Manual Defrost Refrigerators

These models include • Two adjustable wire cabinet shelves • Tall bottle storage

Note: bold = feature upgrade from previous model

Wire shelves minimize shuffling and restacking of food.

Full-width crisper provides easy access to fruits and vegetables.

**GFR12AAM** 

- 11.7 cu. ft. capacity Three door shelves
   Two clear vegetable/fruit crispers

Manual Defrost Model **GMS10AAM** 

- 9.7 cu. ft. capacity
- Five door shelves (two egg)
- Full-width vegetable/fruit crisper