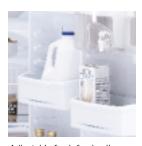

Refreshment center provides easy access to frequently used items.

ClimateKeeper system combines a multiflow air system, electronic sensors and electronic touch controls to keep temperatures consistent and help preserve refrigerator contents.

Refreshment center provides easy access to frequently used items.

Slide 'n Store freezer basket provides convenient storage for taller items, like pizza boxes.