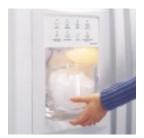

Tall LightTouch! dispenser fills sport bottles, pitchers, even blenders! Delivers chilled filtered water, crushed or cubed ice.

Refreshment Center and Dispenser Models

Note: bold = feature upgrade from previous model

Quick Ice feature provides up to 50% more ice than normal settings for parties and social gatherings.

Tall LightTouch! dispenser fills sport bottles, pitchers, even blenders! Delivers chilled filtered water, crushed or cubed ice.