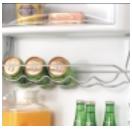

Refreshment center provides easy access to frequently used items.

ClimateKeeper system combines a multiflow air system, electronic sensors and electronic touch controls to keep temperatures consistent and help preserve refrigerator contents.

Refreshment center provides easy access to frequently used items.

Slide 'n Store freezer basket provides convenient storage for taller items, like pizza boxes.