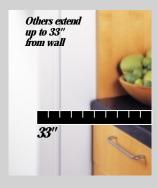

PSI23MGP Shown with custom wood panels. Available in white, bisque or black.

Side-By-Side Refrigerators Because they install nearly flush with the cabinets, these refrigerators save floor space. They don't stick out into the kitchen!

**Top-Freezer Refrigerators**Because they install nearly flush with the cabinets, these refrigerators save floor space.
They don't stick out into the kitchen!