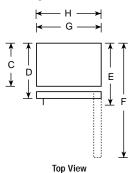

# GE Profile Arctica™ Top-Freezer Refrigerators

# GE Profile Arctica Top-Freezer Models: 25 to 22 cu. ft.

These models include • Upfront electronic digital temperature display • GE SmartWater filtration • Factory- installed electronic icemaker • ClimateKeeper system • FrostGuard technology • Premium quiet design • ShelfSaver™ rack • Lift-off, slide-out, spillproof glass shelves, four adjustable/split • Two adjustable humidity vegetable/fruit crispers • Adjustable temperature deli pan • Pivot-out pan removal system • One full-width, fixed tall bottle door bin • ClearLook™ adjustable gallon door bins • Spillproof freezer floor • Tilt-out locking freezer door