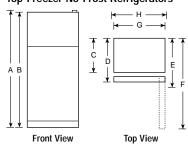

| BS Black  Rounded Doors  67-1/2 66-7/8 27-5/8 31-5/8 33-5/8  1/8 1 1 260     |

<sup>\*</sup>Color(s) available: BS = Black case with stainless steel doors, WW = White on white, CC = Bisque on bisque, BB = Black on black.

ALL MODELS AVAILABLE IN U.S. AND CANADA.







### **Top-Freezer No-Frost Refrigerators**



# GE Profile CustomStyle $^{\scriptscriptstyle{\text{\tiny{M}}}}$ Top-Freezer Refrigerators

|                                                                                                                                                                                                                                 | ı                                      | •                                                  | O                                                  |                                                                                     |                                                            |                                                            |                                                    |
|--------------------------------------------------------------------