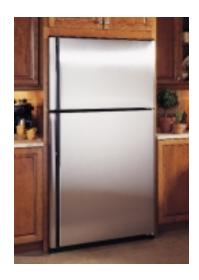

# GE Profile Arctica™ Top-Freezer Refrigerators

## Top Performance.

Elegant curvaceous design graces Arctica top-freezer refrigerators, which are distinguished by radius doors and rounded storage bins.

Arctica's performance is even more dramatic.

The innovative ClimateKeeper™ system adapts to levels of activity and location, keeping the temperature on an even keel.

Arctica top-freezers not only provide precise temperature management, but they also offer optimal ease and accessibility.

Adjustable storage bins put all contents within convenient reach, while the dual fresh food lighting system and freezer dome light let you fully satisfy your midnight cravings.