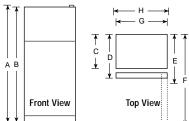

|                            |                                  |                            |                                     |                          |                          |
| Approx. shipping weight (lbs.) Power/Ratings | 2557200                          | 220                        |                                  | 120V, 60Hz, 15Am           |                                     | 223                      | 220                      |

<sup>\*</sup>Color(s) available: WW = White on white, CC = Bisque on bisque, BB = Black on black, CM = Color-Matched, CleanSteel" = Stainless appearance.
\*\*GTH18DBPBB and GTS18DBPBB only available with right door opening.

ALL MODELS AVAILABLE IN U.S. AND CANADA.

#### **Top-Freezer No-Frost Refrigerators**





Total volume and shelf area are calculated by the Association of Home Appliance Manufacturers' standards.



Listed by Underwriters Laboratories

Note: All Top-Freezer No-Frost Right-Hand Refrigerator Doors: As you face the front of the refrigerator, the handle is on your left and the hinges are on your right.

All Top-Freezer No-Frost Left-Hand Refrigerator Doors: As you face the front of the refrigerator, the handle is on your right and the hinges are on your left.

### **GE Top-Freezer Refrigerators**

|                                                                       | GE "B" Series   |                      |                 |                 |                      |                 |                 |                 | GE "A" Series     |
|------------------------------------