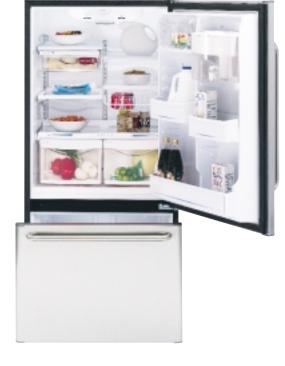

# he Ultimate in Refrigeration.™

GE Profile Arctica™ refrigerators bring a breath of

fresh air to your kitchen and your life. The stylish

exterior makes a dramatic statement, and the

multilevel interior makes versatile use of every inch

of storage space. In the fresh food compartment,

slide-out shelves simplify loading and unloading. In

the freezer compartment, the ice system is uniquely

designed to allow more room for more food.

to innovative storage features,

Exclusive ClimateKeeper system helps preserve refrigerator contents by providing consistent cooling.

Arctica's clean contours and lines are perfectly compatible with any kitchen setting.

The icemaker and ice bucket are integrated in the freezer cabinet, not the freezer door, to free up valuable storage space. The bucket pulls out and down, providing easy access to cubed ice.