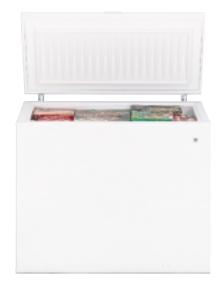

# GE® Chest Freezers

### These models include

 Adjustable temperature control • Upfront defrost water drain

Note: bold = feature upgrade from previous model

Lift-out and sliding wire baskets simplify loading and unloading.

Interior light brightens for easy access.

GE Chest Freezer Models

FCM25RM (not shown)

• 25.1 cu. ft. capacity • Four lift-out and sliding bulk storage baskets • Interior light • Built-in lock • Limited food loss warranty\*