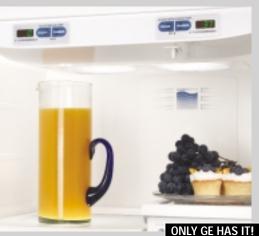

Refreshment center provides easy access to frequently used items.

ClimateKeeper system combines a multiflow air system, electronic sensors and electronic touch controls to keep temperatures consistent and help preserve refrigerator contents.

Tall LightTouch! dispenser fills sport bottles, pitchers, even blenders! Delivers chilled filtered water, crushed or cubed ice.

Refreshment Center and Dispenser Models