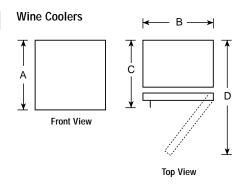

# GE Profile<sup>™</sup> Wine Cooler: 4.3 cu. ft.

### GE Profile Wine Cooler **PWR04FAN**

- 4.3 cu. ft. capacity
- Five slide-out shelves (holds 29 bottles)
- · Clear glass door
- Electronic adjustable controls Interior light
- Lock