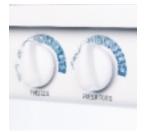

# Specialized settings let you customize cooling for a variety of foods.

GE Profile Arctica side-by-side refrigerators include a number of high-performance capabilities. Perhaps the most notable is our exclusive CustomCool™ technology. A fresh take on cooling, this bottom pan feature offers three settings for different lifestyle needs:

ExpressChill™ setting chills foods and beverages in minutes, not hours.

ExpressThaw™ setting thaws meats and other freezer items in hours, not days.

SelectTemp™ setting allows you to select just-right temperatures for specific foods.