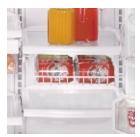

Refreshment center provides easy access to frequently used items.

ClimateKeeper system combines a multiflow air system, electronic sensors and electronic touch controls to keep temperatures consistent and help preserve refrigerator contents.

Refreshment center provides easy access to frequently used items.

Slide 'n Store freezer basket provides convenient storage for taller items, like pizza boxes.