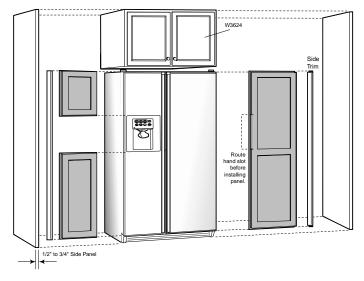

### Installed trim Side-by-side models

Designed for today's discriminating consumers.

CustomStyle refrigerators with installed trim accept stainless steel or acrylic panels in white, black or bisque, all of which can be ordered from GE. To achieve a custom look, you can order wood panels from your cabinetmaker. You'll discover all kinds of ways to enhance your kitchen.

### Optional collar trim: adding the final touch.

The optional collar trim is just another way GE lets you integrate our CustomStyle refrigerators into your kitchen decor. Available in stainless steel, white, bisque and black, this trim frames the refrigerator facade, adding to the finished look of a built-in, custom kitchen. Collar trim: TRMBISSS, TRMBISWW, TRMBISCC, **TRMBISBB** 