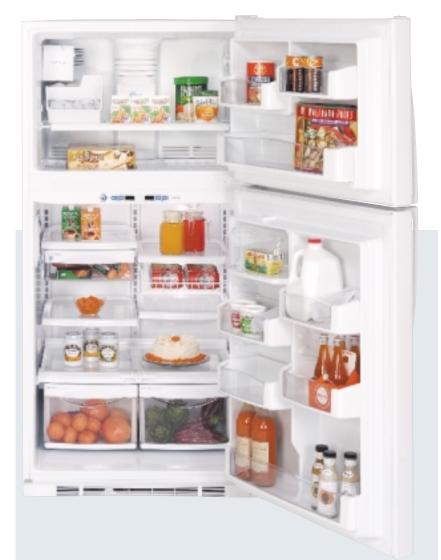

# he Ultimate in Refrigeration.™

GE Profile Arctica™ refrigerators bring a breath of

fresh air to your kitchen and your life. The stylish

exterior makes a dramatic statement, and the

multilevel interior makes versatile use of every inch

of storage space. In the fresh food compartment,

slide-out shelves simplify loading and unloading. In

the freezer compartment, the ice system is uniquely

designed to allow more room for more food.

to innovative storage features,

both compartments offer a range of cooling

capabilities for the ultimate in flexibility

and performance.

Exclusive CustomCool technology gives you the ability to chill and thaw much faster than ever before possible. It also lets you select just-right temperatures for a variety of fresh foods.

Exclusive ClimateKeeper system helps preserve refrigerator contents by providing consistent cooling.

Arctica's clean contours and lines are perfectly compatible with any kitchen setting.

The icemaker and ice bucket are integrated in the freezer cabinet, not the freezer door, to free up valuable storage space. The bucket pulls out and down, providing easy access to cubed ice.