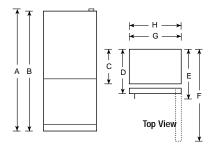

# GE Profile Arctica Bottom-Freezer Drawer Models: 22 to 20 cu. ft.

These models include• Upfront electronic touch controls with digital temperature readout • ShelfSaver™ beverage rack • Slide-out, spillproof glass shelves • QuickSpace™ shelf • FrostGuard™ technology • ClearLook adjustable gallon door bins • Multi-level Slide 'n Store™ basket system • Adjustable humidity vegetable/fruit crispers • Adjustable temperature deli pan • Contoured doors • Sculptured handles • NeverClean™ condenser • Deluxe quiet design • Equipped for optional automatic icemaker

Note: bold = feature upgrade from previous model

QuickSpace shelf quickly slides out of the way to make room for tall items.

ShelfSaver beverage rack provides space for odd shapes and sizes.

Slide 'n Store freezer drawer provides easy access to frozen foods.