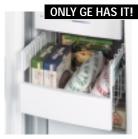

# ONLY GE HAS IT!

ClimateKeeper system combines a multiflow air system, electronic sensors and electronic touch controls to keep temperatures consistent and help preserve refrigerator contents.

Slide 'n Store freezer basket provides convenient storage for taller items, like pizza boxes.

Beverage rack is conveniently located inside the refrigerator door to increase flexibility.

Not all features available on all models.