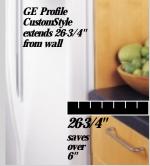

PSI23MGP Shown with custom wood panels. Available in white, bisque or black.

Side-By-Side Refrigerators Because they install nearly flush with the cabinets, these refrigerators save floor space. They don't stick out into the kitchen!

**Top-Freezer Refrigerators**Because they install nearly flush with the cabinets, these refrigerators save floor space.
They don't stick out into the kitchen!