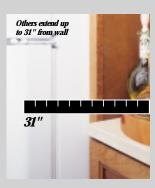

Arctica top-freezers not only provide precise temperature management, but they also offer optimal ease and accessibility.

Adjustable storage bins put all contents within convenient reach, while the dual fresh food lighting system and freezer dome light let you fully satisfy your midnight cravings.