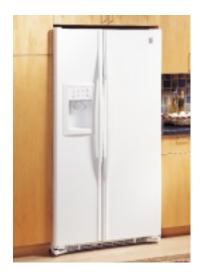

# GE Profile Arctica<sup>™</sup> Side-By-Side Models featuring CustomCool<sup>™</sup> technology

These models include • CustomCool technology with full extension drawer • ClimateKeeper™ system • TurboCool™ setting • Upfront electronic touch temperature controls • Digital temperature display • FrostGuard™ technology • In-the-door beverage rack • Integrated Ice™ system • Premium quiet design • Integrated shelf support system • QuickSpace™ shelf • Two slide-out, spillproof glass shelves • ClearLook™ adjustable door bins • Gallon door storage • Slide 'n Store™ full-extension freezer baskets • Tilt-out wire freezer door bins • Contoured doors • Tri-level lighting • NeverClean™ condenser

**Dispenser models include** • SmartWater™ Plus filtration system • Quick Ice™ feature • Water filter indicator light • LightTouch! tall dispenser with child lock and door alarm Note: bold = feature upgrade from previous model