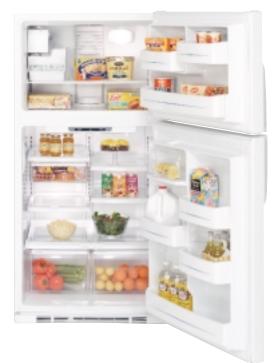

# GE Profile Arctica Side-By-Side Models featuring CustomCool™ technology

These models include • Contoured doors • ClimateKeeper™ system • TurboCool™ setting • Upfront electronic touch temperature controls • Digital temperature display • CustomCool technology with full-extension drawer • FrostGuard™ technology • In-the-door can rack • Integrated Ice™ system • SmartWater™ Plus filtration system • Quick Ice™ feature • Water filter indicator light • LightTouch! tall dispenser with child lock and door alarm • Premium quiet design • Integrated shelf support system • QuickSpace™ shelf • Two slide-out, spillproof glass shelves • ClearLook™ adjustable door bins • Gallon door storage • Slide 'n Store™ full-extension freezer baskets • Tilt-out wire freezer door bins • Contoured Profile handles • Tri-level lighting • NeverClean™ condenser

Refreshment center provides easy access to frequently used items.

ClimateKeeper system combines a multiflow air system, electronic sensors and electronic touch controls to keep temperatures consistent and help preserve refrigerator contents.

Tall LightTouch! dispenser fills sport bottles, pitchers, even blenders! Delivers chilled filtered water, crushed or cubed ice.

Refreshment Center and Dispenser Models