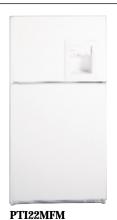

### **Dispenser Models**

**PTI22SFM**Shown with installed stainless steel panels.

Shown with optional white acrylic panels. Available in white or black.

**PTI22MFM**Shown with optional stainless steel panels.
Available in white or black.

**PTI22MFM**Shown with custom wood panels. Available in white or black.

# **PTI22MFM** (not shown) • 21.7 cu. ft. capacity

Installed Trim Non-Dispenser Model PTI22MBM (not shown)

• 21.9 cu. ft. capacity • Equipped for optional electronic icemaker

LightTouch! dispenser delivers cubes, crushed ice and chilled water.