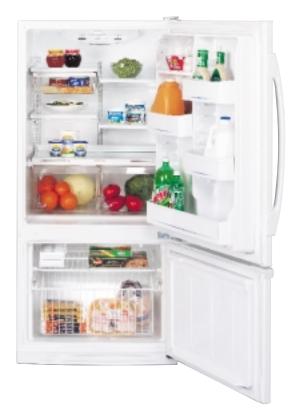

# he Ultimate in Refrigeration.™

GE Profile Arctica™ refrigerators bring a breath of

fresh air to your kitchen and your life. The stylish

exterior makes a dramatic statement, and the

multilevel interior makes versatile use of every inch

of storage space. In the fresh food compartment,

slide-out shelves simplify loading and unloading. In

the freezer compartment, the ice system is uniquely

designed to allow more room for more food.

to innovative storage features,

both compartments offer a range of cooling

capabilities for the ultimate in flexibility

and performance.

Exclusive CustomCool technology gives you the ability to chill and thaw much faster than ever before possible. It also lets you select just-right temperatures for a variety of fresh foods.

Exclusive ClimateKeeper system helps preserve refrigerator contents by providing consistent cooling.

Arctica's clean contours and lines are perfectly compatible with any kitchen setting.

The icemaker and ice bucket are integrated in the freezer cabinet, not the freezer door, to free up valuable storage space. The bucket pulls out and down, providing easy access to cubed ice.

# GE Profile Arctica Side-By-Side Models featuring CustomCool™ technology

These models include • Contoured doors • ClimateKeeper™ system • TurboCool™ setting • Upfront electronic touch temperature controls • Digital temperature display • CustomCool technology with full-extension drawer • FrostGuard™ technology • In-the-door can rack • Integrated Ice™ system • SmartWater™ Plus filtration system • Quick Ice™ feature • Water filter indicator light • LightTouch! tall dispenser with child lock and door alarm • Premium quiet design • Integrated shelf support system • QuickSpace™ shelf • Two slide-out, spillproof glass shelves • ClearLook™ adjustable door bins • Gallon door storage • Slide 'n Store™ full-extension freezer baskets • Tilt-out wire freezer door bins • Contoured Profile handles • Tri-level lighting • NeverClean™ condenser