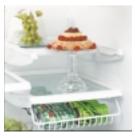

Exclusive ClimateKeeper system helps preserve refrigerator contents by providing consistent cooling.

Arctica's clean contours and lines are perfectly compatible with any kitchen setting.

The icemaker and ice bucket are integrated in the freezer cabinet, not the freezer door, to free up valuable storage space. The bucket pulls out and down, providing easy access to cubed ice.

Refreshment center provides easy access to frequently used items.

ClimateKeeper system combines a multiflow air system, electronic sensors and electronic touch controls to keep temperatures consistent and help preserve refrigerator contents.