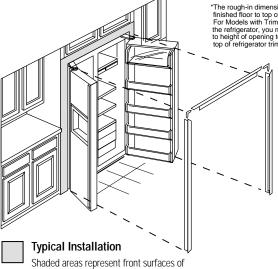

### Installation made easy, simply slide in.

The trimless CustomStyle units install by simply sliding into—way into—the space between cabinets. CustomStyle refrigerators, because they align with counters, instantly look built-in, and there's nothing to attach or build. (Available in stainless steel, white, bisque and black.)