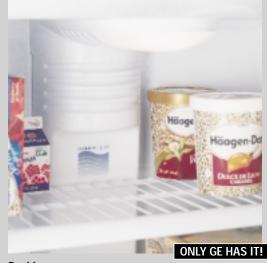

# ONLY GE HAS IT!

ClimateKeeper system combines a multiflow air system, electronic sensors and electronic touch controls to keep temperatures consistent and help preserve refrigerator contents.

Slide 'n Store freezer basket provides convenient storage for taller items, like pizza boxes.