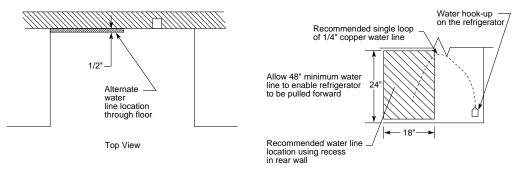

may need to consider adding a maximum of 1/4" (70-1/2") to height of opening to allow additional clearance between cabinet doors and top of refrigerator trim when cabinet doors are in open position.

#### **Door Panel Dimensions**



#### Order your own custom wood panels to match cabinetry or other decor.

Panels up to 1/4" thick will fit door frame with no special preparation. Add filler behind material thinner than 1/4" for proper fit.

Weight Limits: Total weight of panels (i.e., both freezer panels)—Fresh Food = 38 lbs., Freezer = 28 lbs.

**Note:** Panels up to 3/4" will require special routing area around handles. Dimensions may vary depending on depth of panel.

#### Detail C





(Fresh Food panel shown) Notch required at top corner as noted.

#### Installation of Water Outlets



Rear Wall View

**IMPORTANT:** Before finalizing specifications for your GE Profile CustomStyle Refrigerator, please NOTE:

- A minimum of 36" is required for refrigerator installation
- Be sure to allow for 1/2" or 3/4" side panels in addition to the 36" minimum

3/4" Cabinet Side Panel

1/2" Cabinet Side Panel

Side Trim

Side trim must be installed

flush with the gasket contact surface on the case.

#### Collar Trim Installation

An enclosure is required to match up to the trim, see Typical Installation. To obtain the most integrated look, the cabinet or soffit above the refrigerator should extend out to the same depth as the side panels. The refrigerator opening must have minimum dimensions of 70-1/4" high x 36-1/8" wide x 24-1/2" deep as shown at right. If there is an overhead cabi