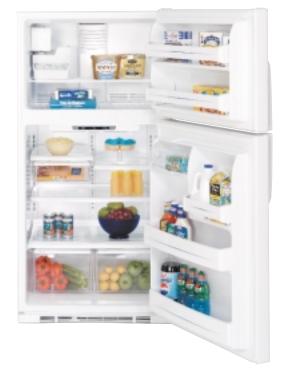

# he Ultimate in Refrigeration.™

GE Profile Arctica™ refrigerators bring a breath of

fresh air to your kitchen and your life. The stylish

exterior makes a dramatic statement, and the

multilevel interior makes versatile use of every inch

of storage space. In the fresh food compartment,

slide-out shelves simplify loading and unloading. In

the freezer compartment, the ice system is uniquely

designed to allow more room for more food.

to innovative storage features,

both compartments offer a range of cooling

capabilities for the ultimate in flexibility

and performance.

Exclusive CustomCool technology gives you the ability to chill and thaw much faster than ever before possible. It also lets you select just-right temperatures for a variety of fresh foods.

Exclusive ClimateKeeper system helps preserve refrigerator contents by providing consistent cooling.

Arctica's clean contours and lines are perfectly compatible with any kitchen setting.

The icemaker and ice bucket are integrated in the freezer cabinet, not the freezer door, to free up valuable storage space. The bucket pulls out and down, providing easy access to cubed ice.