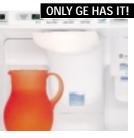

Refreshment center provides easy access to frequently used items.

ClimateKeeper system combines a multiflow air system, electronic sensors and electronic touch controls to keep temperatures consistent and help preserve refrigerator contents.

Tall LightTouch! dispenser fills sport bottles, pitchers, even blenders! Delivers chilled filtered water, crushed or cubed ice.

Refreshment Center and Dispenser Models