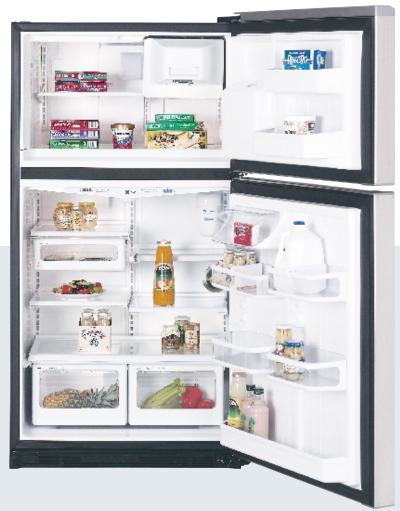

# GE Profile Arctica Side-By-Side Models featuring CustomCool™ technology

These models include • Contoured doors • ClimateKeeper™ system • TurboCool™ setting • Upfront electronic touch temperature controls • Digital temperature display • CustomCool technology with full-extension drawer • FrostGuard™ technology • In-the-door can rack • Integrated Ice™ system • SmartWater™ Plus filtration system • Quick Ice™ feature • Water filter indicator light • LightTouch! tall dispenser with child lock and door alarm • Premium quiet design • Integrated shelf support system • QuickSpace™ shelf • Two slide-out, spillproof glass shelves • ClearLook™ adjustable door bins • Gallon door storage • Slide 'n Store™ full-extension freezer baskets • Tilt-out wire freezer door bins • Contoured Profile handles • Tri-level lighting • NeverClean™ condenser

Refreshment center provides easy access to frequently used items.

ClimateKeeper system combines a multiflow air system, electronic sensors and electronic touch controls to keep temperatures consistent and help preserve refrigerator contents.

Tall LightTouch! dispenser fills sport bottles, pitchers, even blenders! Delivers chilled filtered water, crushed or cubed ice.

Refreshment Center and Dispenser Models