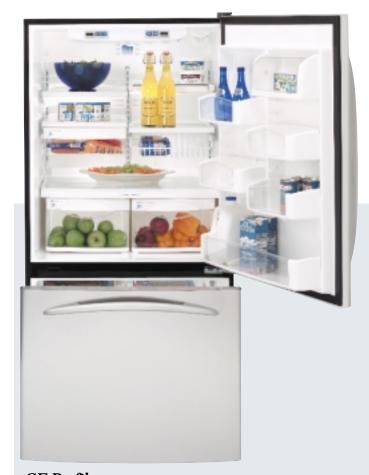

# GE Profile Arctica Side-By-Side Models featuring CustomCool™ technology

These models include • Contoured doors • ClimateKeeper™ system • TurboCool™ setting • Upfront electronic touch temperature controls • Digital temperature display • CustomCool technology with full-extension drawer • FrostGuard™ technology • In-the-door can rack • Integrated Ice™ system • SmartWater™ Plus filtration system • Quick Ice™ feature • Water filter indicator light • LightTouch! tall dispenser with child lock and door alarm • Premium quiet design • Integrated shelf support system • QuickSpace™ shelf • Two slide-out, spillproof glass shelves • ClearLook™ adjustable door bins • Gallon door storage • Slide 'n Store™ full-extension freezer baskets • Tilt-out wire freezer door bins • Contoured Profile handles • Tri-level lighting • NeverClean™ condenser

Refreshment center provides easy access to frequently used items.

ClimateKeeper system combines a multiflow air system, electronic sensors and electronic touch controls to keep temperatures consistent and help preserve refrigerator contents.

Tall LightTouch! dispenser fills sport bottles, pitchers, even blenders! Delivers chilled filtered water, crushed or cubed ice.

Refreshment Center and Dispenser Models