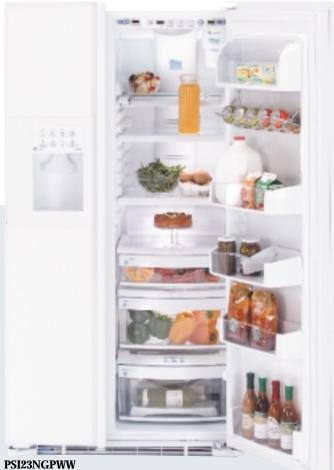

# GE Profile Arctica Side-By-Side Models featuring CustomCool™ technology

These models include • Contoured doors • ClimateKeeper™ system • TurboCool™ setting • Upfront electronic touch temperature controls • Digital temperature display • CustomCool technology with full-extension drawer • FrostGuard™ technology • In-the-door can rack • Integrated Ice™ system • SmartWater™ Plus filtration system • Quick Ice™ feature • Water filter indicator light • LightTouch! tall dispenser with child lock and door alarm • Premium quiet design • Integrated shelf support system • QuickSpace™ shelf • Two slide-out, spillproof glass shelves • ClearLook™ adjustable door bins • Gallon door storage • Slide 'n Store™ full-extension freezer baskets • Tilt-out wire freezer door bins • Contoured Profile handles • Tri-level lighting • NeverClean™ condenser

Refreshment center provides easy access to frequently used items.

ClimateKeeper system combines a multiflow air system, electronic sensors and electronic touch controls to keep temperatures consistent and help preserve refrigerator contents.

Tall LightTouch! dispenser fills sport bottles, pitchers, even blenders! Delivers chilled filtered water, crushed or cubed ice.

Refreshment Center and Dispenser Models