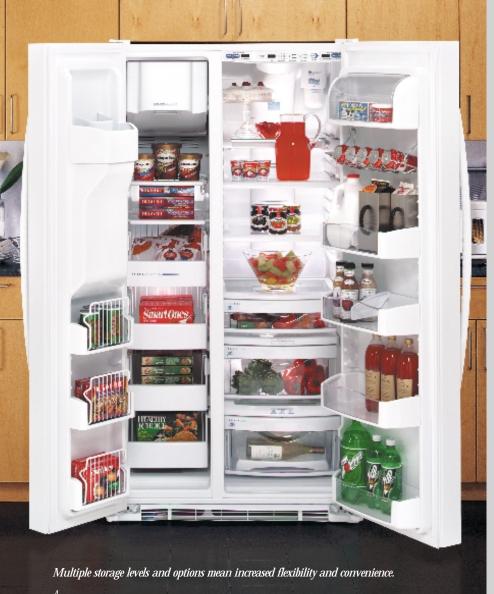

# he Ultimate in Refrigeration.™

GE Profile Arctica™ refrigerators bring a breath of

fresh air to your kitchen and your life. The stylish

exterior makes a dramatic statement, and the

multilevel interior makes versatile use of every inch

of storage space. In the fresh food compartment,

slide-out shelves simplify loading and unloading. In

the freezer compartment, the ice system is uniquely

designed to allow more room for more food.

to innovative storage features,

both compartments offer a range of cooling

capabilities for the ultimate in flexibility

and performance.

Exclusive CustomCool technology gives you the ability to chill and thaw much faster than ever before possible. It also lets you select just-right temperatures for a variety of fresh foods.

# GE Profile Arctica Side-By-Side Models featuring CustomCool™ technology

These models include • Contoured doors • ClimateKeeper™ system • TurboCool™ setting • Upfront electronic touch temperature controls • Digital temperature display • CustomCool technology with full-extension drawer • FrostGuard™ technology • In-the-door can rack • Integrated Ice™ system • SmartWater™ Plus filtration system • Quick Ice™ feature • Water filter indicator light • LightTouch! tall dispenser with child lock and door alarm • Premium quiet design • Integrated shelf support system • QuickSpace™ shelf • Two slide-out, spillproof glass shelves • ClearLook™ adjustable door bins • Gallon door storage • Slide 'n Store™ full-extension freezer baskets • Tilt-out wire freezer door bins • Contoured Profile handles • Tri-level lighting • NeverClean™ condenser