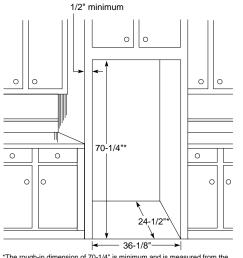

### Installed trim Side-by-side models

Designed for today's discriminating consumers.

CustomStyle refrigerators with installed trim accept stainless steel or acrylic panels in white, black or bisque, all of which can be ordered from GE. To achieve a custom look, you can order wood panels from your cabinetmaker. You'll discover all kinds of ways to enhance your kitchen.

### Optional collar trim: adding the final touch.

The optional collar trim is just another way GE lets you integrate our CustomStyle refrigerators into your kitchen decor. Available in stainless steel, white, bisque and black, this trim frames the refrigerator facade, adding to the finished look of a built-in, custom kitchen. Collar trim: TRMBISSS, TRMBISWW, TRMBISCC, **TRMBISBB** 

# Optional collar trim: adding the final touch.

The optional collar trim is just another way GE lets you integrate our CustomStyle refrigerators into your kitchen decor. Available in stainless steel, white and black, this trim frames the refrigerator facade, adding to the finished look of a built-in, custom kitchen. Collar trim: TRMBISSS, TRMBISWW, TRMBISBB.