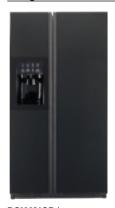

# GE Profile Arctica<sup>™</sup> Side-By-Side Refrigerators

# Specialized settings let you customize cooling for a variety of foods.

GE Profile Arctica side-by-side refrigerators include a number of high-performance capabilities. Perhaps the most notable is our exclusive CustomCool™ technology. A fresh take on cooling, this bottom pan feature offers three settings for different lifestyle needs:

# GE Profile Arctica Side-By-Side Models featuring CustomCool™ technology

These models include • Contoured doors • ClimateKeeper™ system • TurboCool™ setting • Upfront electronic touch temperature controls • Digital temperature display • CustomCool technology with full-extension drawer • FrostGuard™ technology • In-the-door can rack • Integrated Ice™ system • SmartWater™ Plus filtration system • Quick Ice™ feature • Water filter indicator light • LightTouch! tall dispenser with child lock and door alarm • Premium quiet design • Integrated shelf support system • QuickSpace™ shelf • Two slide-out, spillproof glass shelves • ClearLook™ adjustable door bins • Gallon door storage • Slide 'n Store™ full-extension freezer baskets • Tilt-out wire freezer door bins • Contoured Profile handles • Tri-level lighting • NeverClean™ condenser