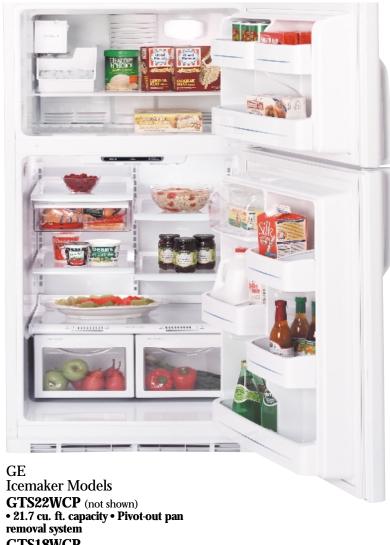

# GE® Top-Freezer "W" Exclusive Builder Series Models: 22 to 18 cu. ft.

**These models include** • Upfront illuminated temperature controls • Dual-level lighting • **Factory-installed icemaker** • Four adjustable slide-out, spillproof, easy liftoff glass shelves • Three adjustable gallon door bins • One fixed tall bottle door bin • Snack pan • Two Profile-style adjustable humidity vegetable/fruit crispers • Spillproof freezer floor • Deluxe quiet design • Freezer light • NeverClean Note: bold = feature upgrade from previous model

Deluxe quiet design—quiet components and insulation allow for quiet operation.

Slide-out, spillproof easy lift-off glass shelves detach from the Frame and have recessed edges to catch spills, making cleanup a breeze.

**GTS18WCP** 

• 17.9 cu. ft. capacity