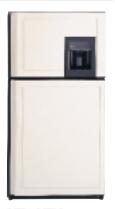

### PSS26NHP

• 25.5 cu. ft. capacity

PSS29NHP (not shown)

• 28.7 cu. ft. capacity