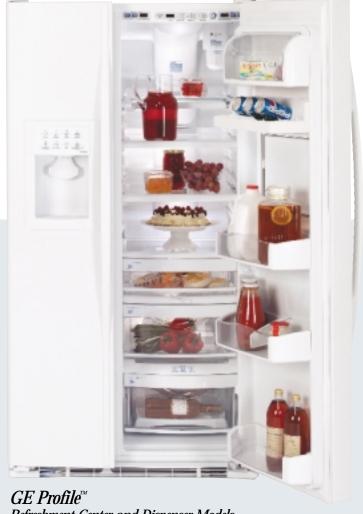

# GE Profile Arctica Side-By-Side Models featuring CustomCool™ technology

These models include • Contoured doors • ClimateKeeper™ system • TurboCool™ setting • Upfront electronic touch temperature controls • Digital temperature display • CustomCool technology with full-extension drawer • FrostGuard™ technology • In-the-door can rack • Integrated Ice™ system • SmartWater™ Plus filtration system • Quick Ice™ feature • Water filter indicator light • LightTouch! tall dispenser with child lock and door alarm • Premium quiet design • Integrated shelf support system • QuickSpace™ shelf • Two slide-out, spillproof glass shelves • ClearLook™ adjustable door bins • Gallon door storage • Slide 'n Store™ full-extension freezer baskets • Tilt-out wire freezer door bins • Contoured Profile handles • Tri-level lighting • NeverClean™ condenser

Refreshment center provides easy access to frequently used items.

ClimateKeeper system combines a multiflow air system, electronic sensors and electronic touch controls to keep temperatures consistent and help preserve refrigerator contents.

Tall LightTouch! dispenser fills sport bottles, pitchers, even blenders! Delivers chilled filtered water, crushed or cubed ice.

Refreshment Center and Dispenser Models