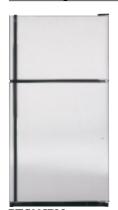

# GE Profile Arctica™ Top-Freezer Refrigerators

## Top Performance.

Elegant curvaceous design graces Arctica top-freezer refrigerators, which are distinguished by radius doors and rounded storage bins.

Arctica's performance is even more dramatic.

The innovative ClimateKeeper™ system adapts to levels of activity and location, keeping the temperature on an even keel.

Arctica top-freezers not only provide precise temperature management, but they also offer optimal ease and accessibility.

Adjustable storage bins put all contents within convenient reach, while the dual fresh food lighting system and freezer dome light let you fully satisfy your midnight cravings.

# GE Profile™

Water Dispenser Models

PTS25SHP Stainless steel (not shown)

• 24.6 cu. ft. capacity

PTS22SHP Stainless steel (not shown)

• 21.7 cu. ft. capacity

• 24.6 cu. ft. capacity

PTS22LHP (not shown)