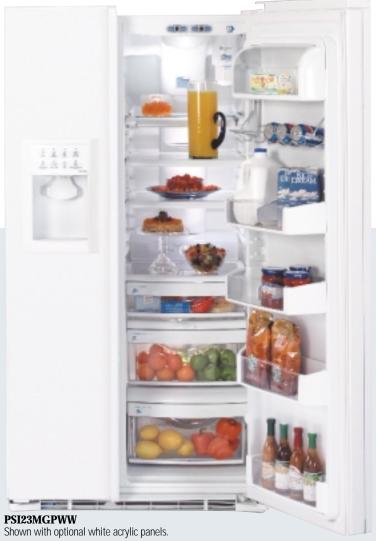

### Dispenser Models

PSI23NGP\* Shown with optional black acrylic panels. Available in white, bisque or black.

PSI23NGP\* Shown with custom wood panels. Available in white, bisque or black.

PSI23MGP Shown with optional white acrylic panels. Available in white, bisque or black.

PSI23MGP Shown with custom wood panels. Available in white, bisque or black.

Side-By-Side Refrigerators Because they install nearly flush with the cabinets, these refrigerators save floor space. They don't stick out into the kitchen!