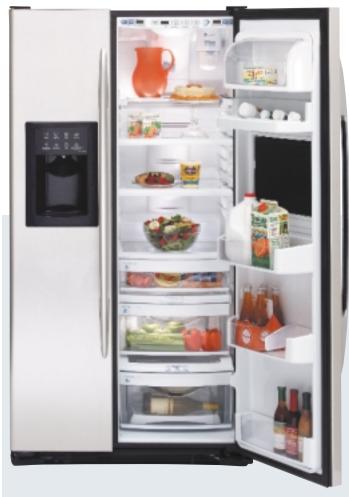

# he Ultimate in Refrigeration.™

GE Profile Arctica™ refrigerators bring a breath of

fresh air to your kitchen and your life. The stylish

exterior makes a dramatic statement, and the

multilevel interior makes versatile use of every inch

of storage space. In the fresh food compartment,

slide-out shelves simplify loading and unloading. In

the freezer compartment, the ice system is uniquely

designed to allow more room for more food.

to innovative storage features,

both compartments offer a range of cooling

capabilities for the ultimate in flexibility

and performance.

Exclusive CustomCool technology gives you the ability to chill and thaw much faster than ever before possible. It also lets you select just-right temperatures for a variety of fresh foods.

Exclusive ClimateKeeper system helps preserve refrigerator contents by providing consistent cooling.

Arctica's clean contours and lines are perfectly compatible with any kitchen setting.

The icemaker and ice bucket are integrated in the freezer cabinet, not the freezer door, to free up valuable storage space. The bucket pulls out and down, providing easy access to cubed ice.