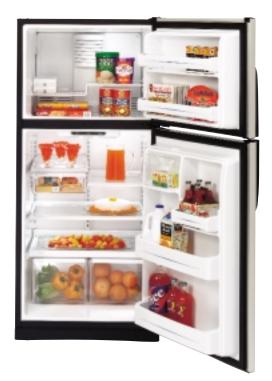

# GE Profile Arctica Side-By-Side Models featuring CustomCool™ technology

These models include • Contoured doors • ClimateKeeper™ system • TurboCool™ setting • Upfront electronic touch temperature controls • Digital temperature display • CustomCool technology with full-extension drawer • FrostGuard™ technology • In-the-door can rack • Integrated Ice™ system • SmartWater™ Plus filtration system • Quick Ice™ feature • Water filter indicator light • LightTouch! tall dispenser with child lock and door alarm • Premium quiet design • Integrated shelf support system • QuickSpace™ shelf • Two slide-out, spillproof glass shelves • ClearLook™ adjustable door bins • Gallon door storage • Slide 'n Store™ full-extension freezer baskets • Tilt-out wire freezer door bins • Contoured Profile handles • Tri-level lighting • NeverClean™ condenser

Refreshment center provides easy access to frequently used items.

ClimateKeeper system combines a multiflow air system, electronic sensors and electronic touch controls to keep temperatures consistent and help preserve refrigerator contents.

Tall LightTouch! dispenser fills sport bottles, pitchers, even blenders! Delivers chilled filtered water, crushed or cubed ice.

Refreshment Center and Dispenser Models