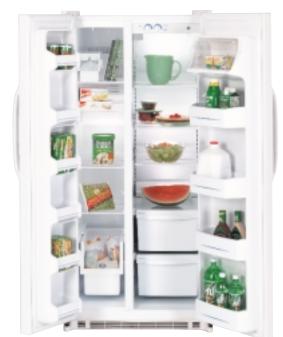

# he Ultimate in Refrigeration.™

GE Profile Arctica™ refrigerators bring a breath of

fresh air to your kitchen and your life. The stylish

exterior makes a dramatic statement, and the

multilevel interior makes versatile use of every inch

of storage space. In the fresh food compartment,

slide-out shelves simplify loading and unloading. In

the freezer compartment, the ice system is uniquely

designed to allow more room for more food.

to innovative storage features,

both compartments offer a range of cooling

capabilities for the ultimate in flexibility

and performance.

Exclusive CustomCool technology gives you the ability to chill and thaw much faster than ever before possible. It also lets you select just-right temperatures for a variety of fresh foods.

Exclusive ClimateKeeper system helps preserve refrigerator contents by providing consistent cooling.

Arctica's clean contours and lines are perfectly compatible with any kitchen setting.

The icemaker and ice bucket are integrated in the freezer cabinet, not the freezer door, to free up valuable storage space. The bucket pulls out and down, providing easy access to cubed ice.