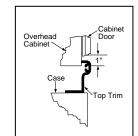

### Optional collar trim: adding the final touch.

The optional collar trim is just another way GE lets you integrate our CustomStyle refrigerators into your kitchen decor. Available in stainless steel, white, bisque and black, this trim frames the refrigerator facade, adding to the finished look of a built-in, custom kitchen. Collar trim: TRMBISSS, TRMBISWW, TRMBISCC, **TRMBISBB** 

# Optional collar trim: adding the final touch.

The optional collar trim is just another way GE lets you integrate our CustomStyle refrigerators into your kitchen decor. Available in stainless steel, white and black, this trim frames the refrigerator facade, adding to the finished look of a built-in, custom kitchen. Collar trim: TRMBISSS, TRMBISWW, TRMBISBB.