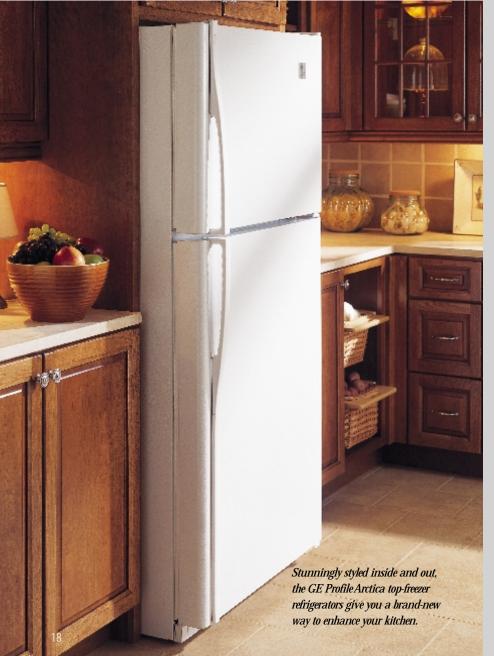

# GE Profile Arctica™ Top-Freezer Refrigerators

## Top Performance.

Elegant curvaceous design graces Arctica top-freezer refrigerators, which are distinguished by radius doors and rounded storage bins.

Arctica's performance is even more dramatic.

The innovative ClimateKeeper™ system adapts to levels of activity and location, keeping the temperature on an even keel.

Arctica top-freezers not only provide precise temperature management, but they also offer optimal ease and accessibility.

Adjustable storage bins put all contents within convenient reach, while the dual fresh food lighting system and freezer dome light let you fully satisfy your midnight cravings.