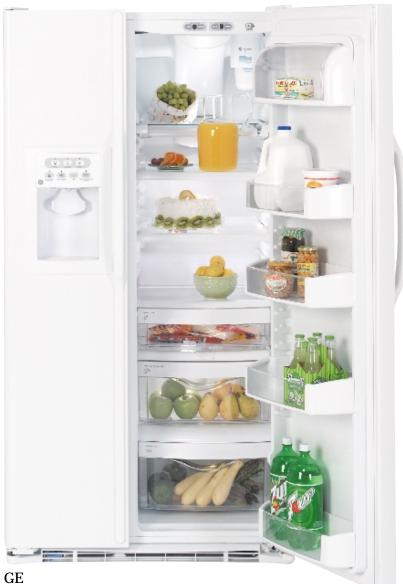

# he Ultimate in Refrigeration.™

GE Profile Arctica™ refrigerators bring a breath of

fresh air to your kitchen and your life. The stylish

exterior makes a dramatic statement, and the

multilevel interior makes versatile use of every inch

of storage space. In the fresh food compartment,

slide-out shelves simplify loading and unloading. In

the freezer compartment, the ice system is uniquely

designed to allow more room for more food.

to innovative storage features,

both compartments offer a range of cooling

capabilities for the ultimate in flexibility

and performance.

Exclusive CustomCool technology gives you the ability to chill and thaw much faster than ever before possible. It also lets you select just-right temperatures for a variety of fresh foods.

Exclusive ClimateKeeper system helps preserve refrigerator contents by providing consistent cooling.

Arctica's clean contours and lines are perfectly compatible with any kitchen setting.

The icemaker and ice bucket are integrated in the freezer cabinet, not the freezer door, to free up valuable storage space. The bucket pulls out and down, providing easy access to cubed ice.

# GE Profile Arctica Side-By-Side Models featuring CustomCool™ technology

These models include • Contoured doors • ClimateKeeper™ system • TurboCool™ setting • Upfront electronic touch temperature controls • Digital temperature display • CustomCool technology with full-extension drawer • FrostGuard™ technology • In-the-door can rack • Integrated Ice™ system • SmartWater™ Plus filtration system • Quick Ice™ feature • Water filter indicator light • LightTouch! tall dispenser with child lock and door alarm • Premium quiet design • Integrated shelf support system • QuickSpace™ shelf • Two slide-out, spillproof glass shelves • ClearLook™ adjustable door bins • Gallon door storage • Slide 'n Store™ full-extension freezer baskets • Tilt-out wire freezer door bins • Contoured Profile handles • Tri-level lighting • NeverClean™ condenser