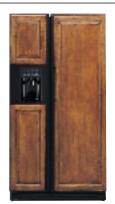

# GE Profile Arctica CustomStyle™ Side-By-Side Refrigerators

### Installed trim Side-by-side models

Designed for today's discriminating consumers.

CustomStyle refrigerators with installed trim accept stainless steel or acrylic panels in white, black or bisque, all of which can be ordered from GE. To achieve a custom look, you can order wood panels from your cabinetmaker. You'll discover all kinds of ways to enhance your kitchen.

**Optional Acrylic Panels** 

Choose stainless steel panels or acrylic panels in white, bisque or black.

**Custom Wood Panels** 

Make and install your own custom wood panels to accent cabinetry.