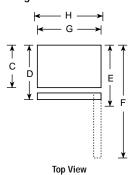

# GE Profile Arctica<sup>™</sup> Side-By-Side Refrigerators

# Specialized settings let you customize cooling for a variety of foods.

GE Profile Arctica side-by-side refrigerators include a number of high-performance capabilities. Perhaps the most notable is our exclusive CustomCool™ technology. A fresh take on cooling, this bottom pan feature offers three settings for different lifestyle needs:

# GE Profile Arctica Side-By-Side Models featuring CustomCool™ technology

These models include • Contoured doors • ClimateKeeper™ system • TurboCool™ setting • Upfront electronic touch temperature controls • Digital temperature display • CustomCool technology with full-extension drawer • FrostGuard™ technology • In-the-door can rack • Integrated Ice™ system • SmartWater™ Plus filtration system • Quick Ice™ feature • Water filter indicator light • LightTouch! tall dispenser with child lock and door alarm • Premium quiet design • Integrated shelf support system • QuickSpace™ shelf • Two slide-out, spillproof glass shelves • ClearLook™ adjustable door bins • Gallon door storage • Slide 'n Store™ full-extension freezer baskets • Tilt-out wire freezer door bins • Contoured Profile handles • Tri-level lighting • NeverClean™ condenser