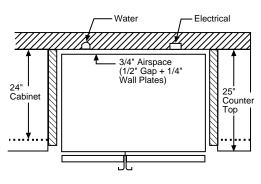

VA INVA INVIDISSS INVIDIAL INVIDISSS INVIDIAL I

### GE Profile Arctica CustomStyle™ Side-By-Side Installation Information and Specifications

### Rough-In Dimensions

# Standard, New Construction and Replacement Installation

#### Installation Tips to Maximize the Built-In Look

- All wall/floor molding should be removed prior to installation.
- Water recess on rear wall recommended to prevent water line damage. 48" minimum length, 1/4" diameter water line tubing recommended.
- When possible, recess both copper water line and electrical outlet. (See local codes)
- Front and rear leveling legs are adjustable for the built-in look. (See owner's manual)
- If optional collar trim kit is to be used or anticipated, see collar trim installation on next page for different rough-in dimensions.





\*The rough-in dimension of 70-1/4\* is minimum and is measured from the finished floor to top of opening (or the underside of the overhead cabinets). For Models with Trim Kit: If trameless style cabinets are planned for above the refrigerator, you may need to consider adding a maximum of 1/4" (70-1/2") to height of opening to allow additional clearance between cabinet doors and top of refrigerator trim when cabinet doors are in open position.

#### **Door Panel Dimensions**



#### Order your own custom wood panels to match cabinetry or other decor.

Panels up to 1/4" thick will fit door frame with no special preparation. Add filler behind material thinner than 1/4" for proper fit.

Weight Limits: Total weight of panels (i.e., both freezer panels)—Fresh Food = 38 lbs., Freezer = 28 lbs.