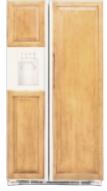

# GE Profile Arctica CustomStyle™ Side-By-Side Refrigerators

### Installed trim Side-by-side models

Designed for today's discriminating consumers.

CustomStyle refrigerators with installed trim accept stainless steel or acrylic panels in white, black or bisque, all of which can be ordered from GE. To achieve a custom look, you can order wood panels from your cabinetmaker. You'll discover all kinds of ways to enhance your kitchen.