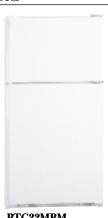

# GE Profile CustomStyle<sup>™</sup> Top-Freezer Refrigerators

### **Dispenser Models**

PTC22SFM Stainless steel.

PTC22MFM Available in white, bisque or black.

### Non-Dispenser Models

PTC22SBM

Stainless steel.

PTC22MBM

Available in white or black.