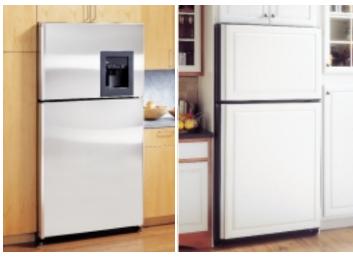

# GE Profile Arctica<sup>™</sup> Side-By-Side Refrigerators

# Specialized settings let you customize cooling for a variety of foods.

GE Profile Arctica side-by-side refrigerators include a number of high-performance capabilities. Perhaps the most notable is our exclusive CustomCool™ technology. A fresh take on cooling, this bottom pan feature offers three settings for different lifestyle needs: