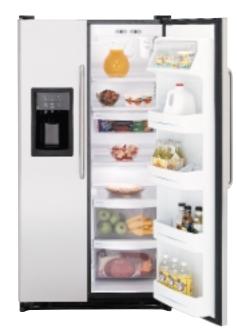

# GE Profile Arctica Side-By-Side Models featuring CustomCool™ technology

These models include • Contoured doors • ClimateKeeper™ system • TurboCool™ setting • Upfront electronic touch temperature controls • Digital temperature display • CustomCool technology with full-extension drawer • FrostGuard™ technology • In-the-door can rack • Integrated Ice™ system • SmartWater™ Plus filtration system • Quick Ice™ feature • Water filter indicator light • LightTouch! tall dispenser with child lock and door alarm • Premium quiet design • Integrated shelf support system • QuickSpace™ shelf • Two slide-out, spillproof glass shelves • ClearLook™ adjustable door bins • Gallon door storage • Slide 'n Store™ full-extension freezer baskets • Tilt-out wire freezer door bins • Contoured Profile handles • Tri-level lighting • NeverClean™ condenser

Refreshment center provides easy access to frequently used items.

ClimateKeeper system combines a multiflow air system, electronic sensors and electronic touch controls to keep temperatures consistent and help preserve refrigerator contents.

Tall LightTouch! dispenser fills sport bottles, pitchers, even blenders! Delivers chilled filtered water, crushed or cubed ice.

Refreshment Center and Dispenser Models