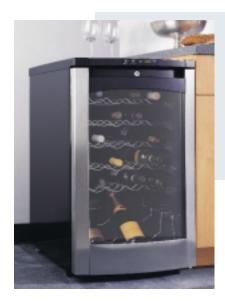

# GE Profile<sup>™</sup> Wine Cooler: 4.3 cu. ft.

### GE Profile Wine Cooler **PWR04FAN**

- 4.3 cu. ft. capacity
- Five slide-out shelves (holds 29 bottles)
- · Clear glass door
- Electronic adjustable controls Interior light
- Lock