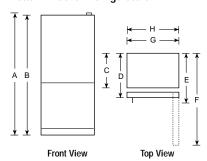

# GE Profile Arctica Bottom-Freezer Drawer Models: 22 to 20 cu. ft.

These models include• Upfront electronic touch controls with digital temperature readout • ShelfSaver™ beverage rack • Slide-out, spillproof glass shelves • QuickSpace™ shelf • FrostGuard™ technology • ClearLook adjustable gallon door bins • Multi-level Slide 'n Store™ basket system • Adjustable humidity vegetable/fruit crispers • Adjustable temperature deli pan • Contoured doors • Sculptured handles • NeverClean™ condenser • Deluxe quiet design • Equipped for optional automatic icemaker

Note: bold = feature upgrade from previous model

QuickSpace shelf quickly slides out of the way to make room for tall items.

ShelfSaver beverage rack provides space for odd shapes and sizes.

Slide 'n Store freezer drawer provides easy access to frozen foods.