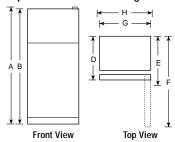

| 260              | 255                  | 231                  | 231                 | 231                   |
| Power/Ratings                          | ◀                  |                  |                    | 120V, 60H        |                      |                      |                     | <b></b>               |
| *Color(s) available: BS = Black c      | aca with Ctainlace | steel doors MAM  | Mhite on white     |                  | •                    | on block CM (        | Color Motobod       |                       |

<sup>\*</sup>Color(s) available: BS = Black case with Stainless steel doors, WW = White on white, CC = Bisque on bisque, BB = Black on black, CM = Color-Matched.

ALL MODELS AVAILABLE IN U.S. AND CANADA.

#### **Top-Freezer No-Frost Refrigerators**



Note: All Top-Freezer No-Frost Right-Hand Refrigerator Doors: As you face the front of the refrigerator, the handle is on your left and the hinges are on your right.

All Top-Freezer No-Frost Left-Hand Refrigerator Doors: As you face the front of the refrigerator, the handle is on your right and the hinges are on your left.







Total volume and shelf area are calculated by the Association of Home Appliance Manufacturers' standards.

### GE® Top-Freezer Refrigerators

|                                              | GE "J" Series                    |                            |                                  |                            | GE "I" Series                       | GE "D" Series            |                          |
|----------------------------------------------|------