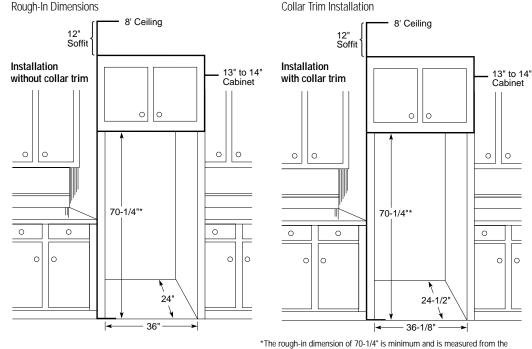

# GE Profile CustomStyle<sup>™</sup> Top-Freezer Refrigerators

### <u>Installed trim</u> Top-freezer models

Designed for today's discriminating consumers.

CustomStyle refrigerators with installed trim accept stainless steel or acrylic panels in white or black, all of which can be ordered from GE. To achieve a custom look, you can order wood panels from your cabinetmaker.

# Optional collar trim: adding the final touch.

The optional collar trim is just another way GE lets you integrate our CustomStyle refrigerators into your kitchen decor. Available in stainless steel, white and black, this trim frames the refrigerator facade, adding to the finished look of a built-in, custom kitchen. Collar trim: TRMBISSS, TRMBISWW, TRMBISBB.