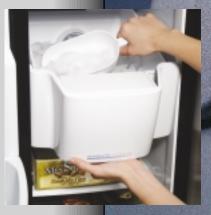

Exclusive ClimateKeeper system helps preserve refrigerator contents by providing consistent cooling.

Arctica's clean contours and lines are perfectly compatible with any kitchen setting.

The icemaker and ice bucket are integrated in the freezer cabinet, not the freezer door, to free up valuable storage space. The bucket pulls out and down, providing easy access to cubed ice.

### Integrated Icemaker™

Combines an icemaker and ice bin in one system to save space and hassle. The ice bin is built into the icemaker, not the freezer baskets, so cubes don't fall onto the freezer floor.