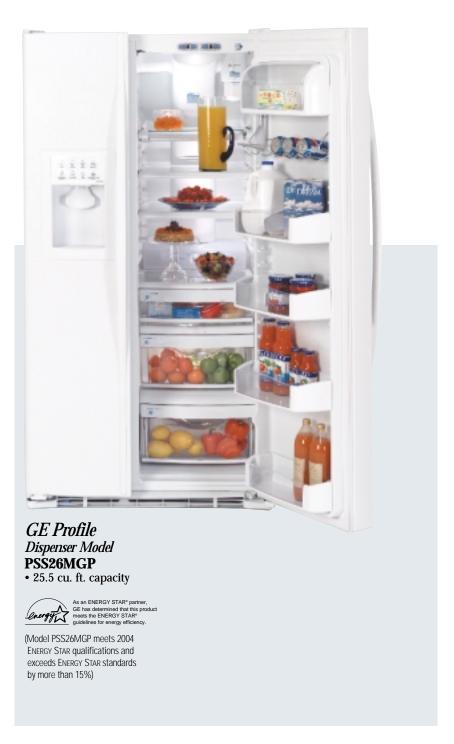

### PSS26NHP

• 25.5 cu. ft. capacity

PSS29NHP (not shown)

• 28.7 cu. ft. capacity

### PSS26SHP Stainless steel (not shown)

• 25.5 cu. ft. capacity • Sculptured Stainless-look handles and black dispenser

As an ENERGY STAR® partner, GE has determined that this product meets the ENERGY STAR®

(Models PSS26SHP and PSS26NHP meet 2004 ENERGY STAR qualifications and exceed ENERGY STAR standards by more than 15%)