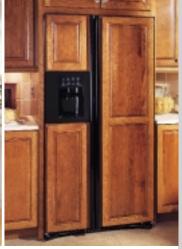

# GE Profile Arctica CustomStyle™ Side-By-Side Refrigerators

### Installed trim Side-by-side models

Designed for today's discriminating consumers.

CustomStyle refrigerators with installed trim accept stainless steel or acrylic panels in white, black or bisque, all of which can be ordered from GE. To achieve a custom look, you can order wood panels from your cabinetmaker. You'll discover all kinds of ways to enhance your kitchen.

**Optional Acrylic Panels** 

Choose stainless steel panels or acrylic panels in white, bisque or black.

**Custom Wood Panels** 

Make and install your own custom wood panels to accent cabinetry.