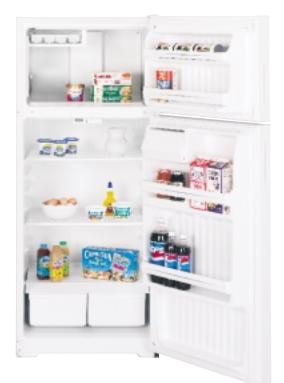

# GE® Top-Freezer "J" Series Models: 22 to 18 cu. ft.

These models include • Upfront illuminated temperature controls • Dual-level lighting • Three spillproof glass shelves, two adjustable split and one full-width • Two vegetable/fruit crispers • Snack pan • Two full-width encapsulated door bins, one with gallon storage

• Spillproof freezer floor • Deluxe quiet design • NeverClean™ condenser Note: bold = feature upgrade from previous model

Gallon door storage accommodates gallon containers for quick access to most-used items.