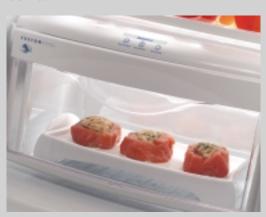

both compartments offer a range of cooling

capabilities for the ultimate in flexibility

and performance.

Exclusive CustomCool technology gives you the ability to chill and thaw much faster than ever before possible. It also lets you select just-right temperatures for a variety of fresh foods.

CustomCool technology chills food and beverages in minutes (not hours), thaws frozen food in hours (not days) and allows you to select just-right temperatures for fruits and vegetables.

ClimateKeeper system combines a multiflow air system, electronic sensors and electronic touch controls to keep temperatures consistent and help preserve refrigerator contents.

The ExpressThaw<sup>™</sup> setting in the exclusive CustomCool bin safely thaws meats and other freezer items in hours, not days!