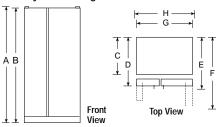

# GE Profile Arctica<sup>™</sup> Side-By-Side Refrigerators

# Specialized settings let you customize cooling for a variety of foods.

GE Profile Arctica side-by-side refrigerators include a number of high-performance capabilities. Perhaps the most notable is our exclusive CustomCool™ technology. A fresh take on cooling, this bottom pan feature offers three settings for different lifestyle needs:

# GE Profile Arctica Side-By-Side Models featuring CustomCool™ technology

These models include • Contoured doors • ClimateKeeper™ system • TurboCool™ setting • Upfront electronic touch temperature controls • Digital temperature display • CustomCool technology with full-extension drawer • FrostGuard™ technology • In-the-door can rack • Integrated Ice™ system • SmartWater™ Plus filtration system • Quick Ice™ feature • Water filter indicator light • LightTouch! tall dispenser with child lock and door alarm • Premium quiet design • Integrated shelf support system • QuickSpace™ shelf • Two slide-out, spillproof glass shelves • ClearLook™ adjustable door bins • Gallon door storage • Slide 'n Store™ full-extension freezer baskets • Tilt-out wire freezer door bins • Contoured Profile handles • Tri-level lighting • NeverClean™ condenser

# GE Profile Arctica<sup>™</sup> Side-By-Side Models featuring CustomCool<sup>™</sup> technology

These models include • CustomCool technology with full extension drawer • ClimateKeeper™ system • TurboCool™ setting • Upfront electronic touch temperature controls • Digital temperature display • FrostGuard™ technology • In-the-door beverage rack • Integrated Ice™ system • Premium quiet design • Integrated shelf support system • QuickSpace™ shelf • Two slide-out, spillproof glass shelves • ClearLook™ adjustable door bins • Gallon door storage • Slide 'n Store™ full-extension freezer baskets • Tilt-out wire freezer door bins • Contoured doors • Tri-level lighting • NeverClean™ condenser