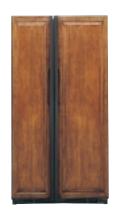

# GE Profile Arctica<sup>™</sup> Side-By-Side Refrigerators

# GE Profile Arctica Side-By-Side Models featuring CustomCool™ technology

These models include • Contoured doors • ClimateKeeper™ system • TurboCool™ setting • Upfront electronic touch temperature controls • Digital temperature display • CustomCool technology with full-extension drawer • FrostGuard™ technology • In-the-door can rack • Integrated Ice™ system • SmartWater™ Plus filtration system • Quick Ice™ feature • Water filter indicator light • LightTouch! tall dispenser with child lock and door alarm • Premium quiet design • Integrated shelf support system • QuickSpace™ shelf • Two slide-out, spillproof glass shelves • ClearLook™ adjustable door bins • Gallon door storage • Slide 'n Store™ full-extension freezer baskets • Tilt-out wire freezer door bins • Contoured Profile handles • Tri-level lighting • NeverClean™ condenser