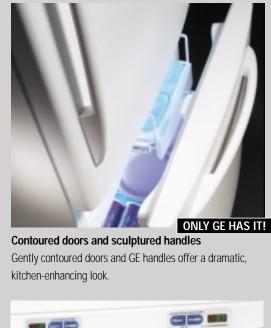

Both the fresh food and freezer compartments use innovative cooling technology to help preserve foods and conserve energy. In addition to fresh technology, GE bottom-freezers offer a fresh style twist with contoured doors and sculptured handles.

# GE Profile Arctica Bottom-Freezer Drawer Models: 22 to 20 cu. ft.

These models include• Upfront electronic touch controls with digital temperature readout • ShelfSaver™ beverage rack • Slide-out, spillproof glass shelves • QuickSpace™ shelf • FrostGuard™ technology • ClearLook adjustable gallon door bins • Multi-level Slide 'n Store™ basket system • Adjustable humidity vegetable/fruit crispers • Adjustable temperature deli pan • Contoured doors • Sculptured handles • NeverClean™ condenser • Deluxe quiet design • Equipped for optional automatic icemaker