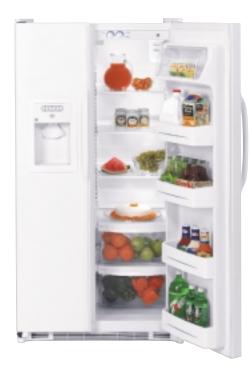

# GE Profile Arctica<sup>™</sup> Side-By-Side Refrigerators

# Specialized settings let you customize cooling for a variety of foods.

GE Profile Arctica side-by-side refrigerators include a number of high-performance capabilities. Perhaps the most notable is our exclusive CustomCool™ technology. A fresh take on cooling, this bottom pan feature offers three settings for different lifestyle needs:

# GE Profile Arctica Side-By-Side Models featuring CustomCool™ technology

These models include • Contoured doors • ClimateKeeper™ system • TurboCool™ setting • Upfront electronic touch temperature controls • Digital temperature display • CustomCool technology with full-extension drawer • FrostGuard™ technology • In-the-door can rack • Integrated Ice™ system • SmartWater™ Plus filtration system • Quick Ice™ feature • Water filter indicator light • LightTouch! tall dispenser with child lock and door alarm • Premium quiet design • Integrated shelf support system • QuickSpace™ shelf • Two slide-out, spillproof glass shelves • ClearLook™ adjustable door bins • Gallon door storage • Slide 'n Store™ full-extension freezer baskets • Tilt-out wire freezer door bins • Contoured Profile handles • Tri-level lighting • NeverClean™ condenser