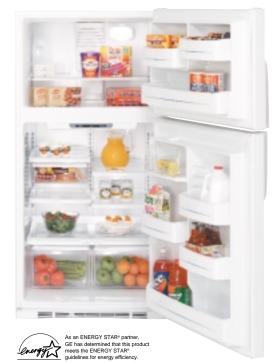

# GE Profile Arctica™ Top-Freezer Refrigerators

## Top Performance.

Elegant curvaceous design graces Arctica top-freezer refrigerators, which are distinguished by radius doors and rounded storage bins.

Arctica's performance is even more dramatic.

The innovative ClimateKeeper™ system adapts to levels of activity and location, keeping the temperature on an even keel.

Arctica top-freezers not only provide precise temperature management, but they also offer optimal ease and accessibility.

Adjustable storage bins put all contents within convenient reach, while the dual fresh food lighting system and freezer dome light let you fully satisfy your midnight cravings.