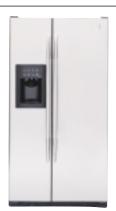

### PSS26NHP

• 25.5 cu. ft. capacity

PSS29NHP (not shown)

• 28.7 cu. ft. capacity

### PSS26SHP Stainless steel (not shown)

• 25.5 cu. ft. capacity • Sculptured Stainless-look handles and black dispenser

As an ENERGY STAR® partner, GE has determined that this product meets the ENERGY STAR®