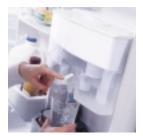

Tall LightTouch! dispenser fills sport bottles, pitchers, even blenders! Delivers chilled filtered water, crushed or cubed ice.

Refreshment Center and Dispenser Models

Note: bold = feature upgrade from previous model

Quick Ice feature provides up to 50% more ice than normal settings for parties and social gatherings.

Tall LightTouch! dispenser fills sport bottles, pitchers, even blenders! Delivers chilled filtered water, crushed or cubed ice.