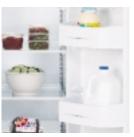

Refreshment center provides easy access to frequently used items.

ClimateKeeper system combines a multiflow air system, electronic sensors and electronic touch controls to keep temperatures consistent and help preserve refrigerator contents.

Refreshment center provides easy access to frequently used items.

Slide 'n Store freezer basket provides convenient storage for taller items, like pizza boxes.