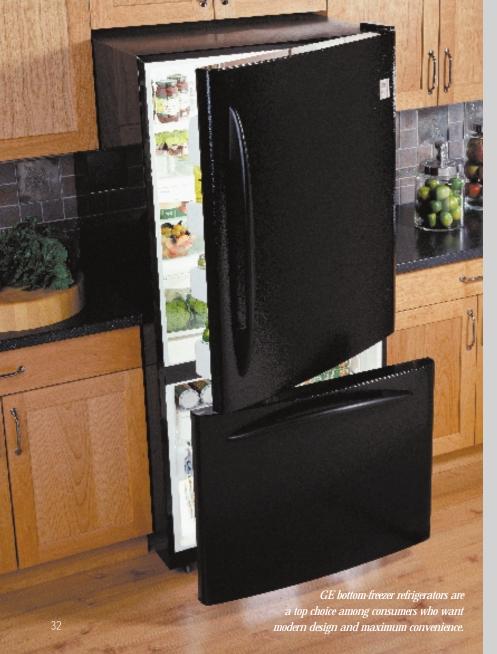

# GE Profile Arctica™ Bottom-Freezer Refrigerators

### Fresh Food First.

Arctica bottom-freezers are uniquely configured to put fresh foods within convenient reach. Full-width shelves allow easy access to refrigerator contents, and brilliant lighting allows easy viewing of items.