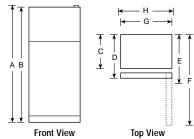

# GE Profile Arctica™ Top-Freezer Refrigerators

## Top Performance.

Elegant curvaceous design graces Arctica top-freezer refrigerators, which are distinguished by radius doors and rounded storage bins.

Arctica's performance is even more dramatic.

The innovative ClimateKeeper™ system adapts to levels of activity and location, keeping the temperature on an even keel.

Arctica top-freezers not only provide precise temperature management, but they also offer optimal ease and accessibility.

Adjustable storage bins put all contents within convenient reach, while the dual fresh food lighting system and freezer dome light let you fully satisfy your midnight cravings.

# GE Profile Arctica Top-Freezer Models: 25 to 22 cu. ft.

These models include • Upfront electronic digital temperature display • GE SmartWater filtration • Factory- installed electronic icemaker • ClimateKeeper system • FrostGuard technology • Premium quiet design • ShelfSaver™ rack • Lift-off, slide-out, spillproof glass shelves, four adjustable/split • Two adjustable humidity vegetable/fruit crispers • Adjustable temperature deli pan • Pivot-out pan removal system • One full-width, fixed tall bottle door bin • ClearLook™ adjustable gallon door bins • Spillproof freezer floor • Tilt-out locking freezer door