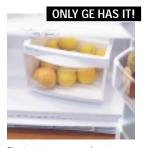

# ONLY GE HAS IT!

ClimateKeeper system combines a multiflow air system, electronic sensors and electronic touch controls to keep temperatures consistent and help preserve refrigerator contents.

Slide 'n Store freezer basket provides convenient storage for taller items, like pizza boxes.

ClimateKeeper system combines a multiflow air system, electronic sensors and electronic touch controls to keep temperatures consistent and help preserve refrigerator contents.

The ExpressThaw<sup>™</sup> setting in the exclusive CustomCool bin safely thaws meats and other freezer items in hours, not days!