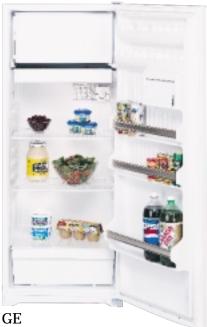

brightspace™ interior • turbocool™ setting • <mark>2003 contract sales product specifications</mark> • customcool™ technology • tall lighttouch!

# GE Profile Arctica Side-By-Side Models featuring CustomCool™ technology

These models include • Contoured doors • ClimateKeeper™ system • TurboCool™ setting • Upfront electronic touch temperature controls • Digital temperature display • CustomCool technology with full-extension drawer • FrostGuard™ technology • In-the-door can rack • Integrated Ice™ system • SmartWater™ Plus filtration system • Quick Ice™ feature • Water filter indicator light • LightTouch! tall dispenser with child lock and door alarm • Premium quiet design • Integrated shelf support system • QuickSpace™ shelf • Two slide-out, spillproof glass shelves • ClearLook™ adjustable door bins • Gallon door storage • Slide 'n Store™ full-extension freezer baskets • Tilt-out wire freezer door bins • Contoured Profile handles • Tri-level lighting • NeverClean™ condenser