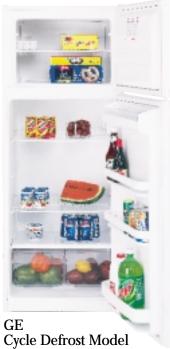

# GE Top-Freezer Cycle and Manual Defrost Refrigerators

These models include • Two adjustable wire cabinet shelves • Tall bottle storage

Note: bold = feature upgrade from previous model

Wire shelves minimize shuffling and restacking of food.

Full-width crisper provides easy access to fruits and vegetables.

**GFR12AAM** 

- 11.7 cu. ft. capacity Three door shelves
   Two clear vegetable/fruit crispers

Manual Defrost Model **GMS10AAM** 

- 9.7 cu. ft. capacity
- Five door shelves (two egg)
- Full-width vegetable/fruit crisper