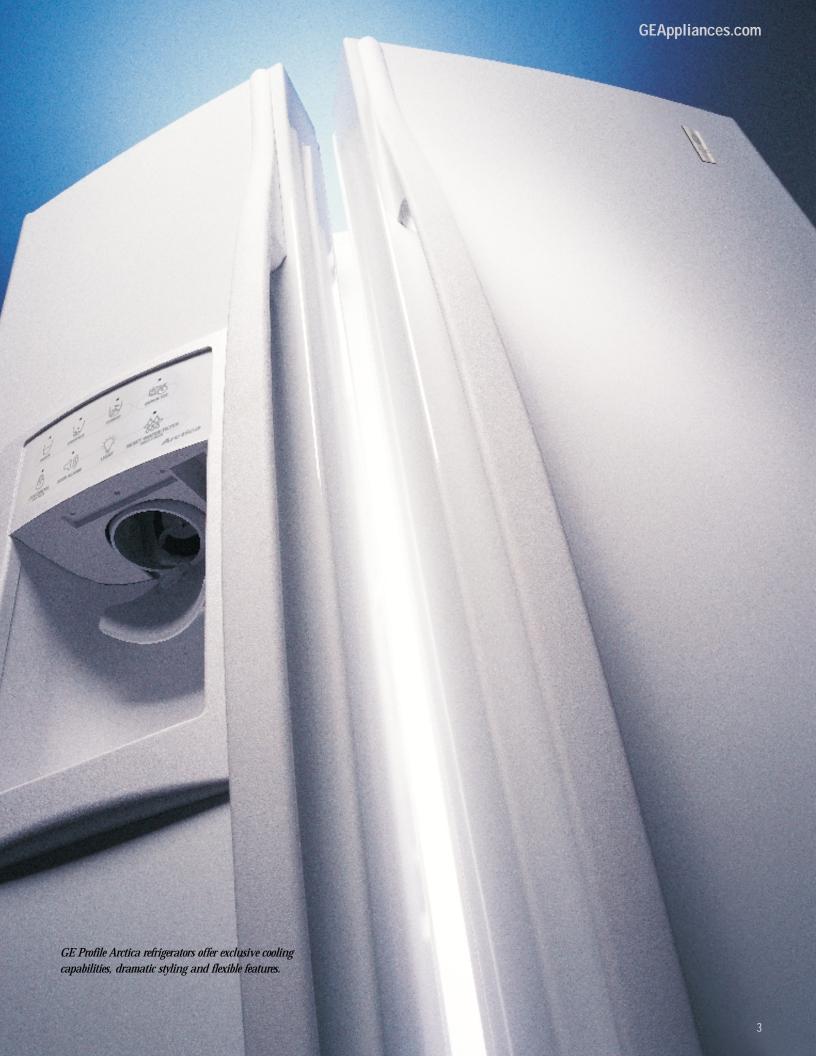

# he Ultimate in Refrigeration.™

GE Profile Arctica™ refrigerators bring a breath of

fresh air to your kitchen and your life. The stylish

exterior makes a dramatic statement, and the

multilevel interior makes versatile use of every inch

of storage space. In the fresh food compartment,

slide-out shelves simplify loading and unloading. In

the freezer compartment, the ice system is uniquely

designed to allow more room for more food.

to innovative storage features,

both compartments offer a range of cooling

capabilities for the ultimate in flexibility

and performance.

Exclusive CustomCool technology gives you the ability to chill and thaw much faster than ever before possible. It also lets you select just-right temperatures for a variety of fresh foods.

Exclusive ClimateKeeper system helps preserve refrigerator contents by providing consistent cooling.

Arctica's clean contours and lines are perfectly compatible with any kitchen setting.

The icemaker and ice bucket are integrated in the freezer cabinet, not the freezer door, to free up valuable storage space. The bucket pulls out and down, providing easy access to cubed ice.