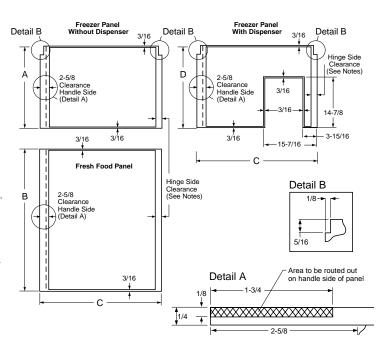

ck door panel may strike the adjacent countertops when the door is fully opened. Therefore, the hinge side clearance to raised panel will vary according to the installation situation.
- -Allow 1-3/4" (44mm) clearance when installation does not include side panels.
- -The installation of 3/4" (19mm) thick side panels requires less clearance because the space between the door and adjacent countertop is wider.
- To avoid door contact to countertop consider:
  - -Miter the corner of the adjacent countertops 45°, or
  - –Pull the refrigerator forward enough to avoid contact.

#### Stability Leg

 The top-freezer refrigerator is the first cabinet-depth top-freezer. This means depth is more shallow than conventional models and the width is larger. The stability leg gives the unit extra support.



**IMPORTANT:** Before finalizing specifications for your GE Profile CustomStyle Refrigerator, please NOTE:

- A minimum of 36" is required for refrigerator installation
- Be sure to allow for 1/2" or 3/4" side panels in addition to the 36" minimum

### $GE^{\circ}$ Top-Freezer Refrigerators

|                                        | GE "W" Series      | s                | GE "K" Series      | S                |                      |                      |                     |                       |
|----------------------------------------|--------------------|------------------|--------------------|------------------|----------------------|----------------------|---------------------|-----------------------|
|                                        | GTS22WCP           | GTS18WCP