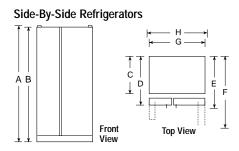

# GE Profile Arctica<sup>™</sup> Side-By-Side Refrigerators

# Specialized settings let you customize cooling for a variety of foods.

GE Profile Arctica side-by-side refrigerators include a number of high-performance capabilities. Perhaps the most notable is our exclusive CustomCool™ technology. A fresh take on cooling, this bottom pan feature offers three settings for different lifestyle needs:

# GE Profile Arctica Side-By-Side Models featuring CustomCool™ technology

These models include • Contoured doors • ClimateKeeper™ system • TurboCool™ setting • Upfront electronic touch temperature controls • Digital temperature display • CustomCool technology with full-extension drawer • FrostGuard™ technology • In-the-door can rack • Integrated Ice™ system • SmartWater™ Plus filtration system • Quick Ice™ feature • Water filter indicator light • LightTouch! tall dispenser with child lock and door alarm • Premium quiet design • Integrated shelf support system • QuickSpace™ shelf • Two slide-out, spillproof glass shelves • ClearLook™ adjustable door bins • Gallon door storage • Slide 'n Store™ full-extension freezer baskets • Tilt-out wire freezer door bins • Contoured Profile handles • Tri-level lighting • NeverClean™ condenser

# GE Profile Arctica<sup>™</sup> Side-By-Side Models featuring CustomCool<sup>™</sup> technology

These models include • CustomCool technology with full extension drawer • ClimateKeeper™ system • TurboCool™ setting • Upfront electronic touch temperature controls • Digital temperature display • FrostGuard™ technology • In-the-door beverage rack • Integrated Ice™ system • Premium quiet design • Integrated shelf support system • QuickSpace™ shelf • Two slide-out, spillproof glass shelves • ClearLook™ adjustable door bins • Gallon door storage • Slide 'n Store™ full-extension freezer baskets • Tilt-out wire freezer door bins • Contoured doors • Tri-level lighting • NeverClean™ condenser