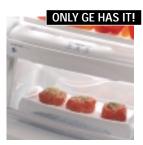

CustomCool technology chills food and beverages in minutes (not hours), thaws frozen food in hours (not days) and allows you to select just-right temperatures for fruits and vegetables.

ClimateKeeper system combines a multiflow air system, electronic sensors and electronic touch controls to keep temperatures consistent and help preserve refrigerator contents.

The ExpressThaw<sup>™</sup> setting in the exclusive CustomCool bin safely thaws meats and other freezer items in hours, not days!