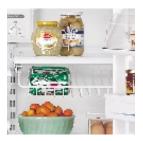

Refreshment center provides easy access to frequently used items.

ClimateKeeper system combines a multiflow air system, electronic sensors and electronic touch controls to keep temperatures consistent and help preserve refrigerator contents.

Beverage rack is conveniently located inside the refrigerator door to increase flexibility.

Not all features available on all models.