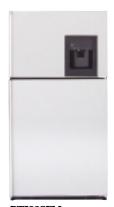

# GE Profile™

Water Dispenser Models

PTS25SHP Stainless steel (not shown)

• 24.6 cu. ft. capacity

PTS22SHP Stainless steel (not shown)

• 21.7 cu. ft. capacity

• 24.6 cu. ft. capacity

PTS22LHP (not shown)

• 21.7 cu. ft. capacity

As an ENERGY STAR® partner, GE has determined that this prod meets the ENERGY STAR® guidelines for energy efficiency.

(Models PTS25SHP, PTS22SHP, PTS22SCP,

PTS25LHP, PTS22LHP and PTS22LCP.)