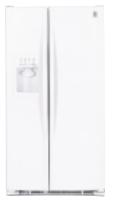

### **PSS26SGP** Stainless steel

• 25.5 cu. ft. capacity • Sculptured Stainless-look handles and black dispenser

### PSS27SGP (not shown)

• 26.5 cu. ft. capacity • Sculptured Stainless-look handles and black dispenser

### **PSS26NGP** (not shown)

**PSS29NGP** (not shown)

• 25.5 cu. ft. capacity • Contoured Profile handles

### PSF26NGP High-gloss finish (not shown)

• 25.5 cu. ft. capacity • Contoured Profile handles **PSS27NGP** (not shown)

• 26.5 cu. ft. capacity • Contoured Profile handles

• 28.6 cu. ft. capacity • Contoured Profile handles

As an ENERGY STAR® partner, GE has determined that this product meets the ENERGY STAR®

(Models PSF26NGP, PSS26SGP and PSS26NGP meet 2004 ENERGY STAR qualifications and exceed ENERGY STAR standards by more than 15%)