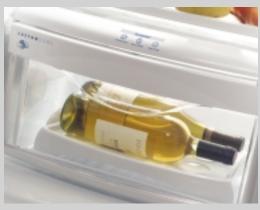

both compartments offer a range of cooling

capabilities for the ultimate in flexibility

and performance.

Exclusive CustomCool technology gives you the ability to chill and thaw much faster than ever before possible. It also lets you select just-right temperatures for a variety of fresh foods.

CustomCool technology chills food and beverages in minutes (not hours), thaws frozen food in hours (not days) and allows you to select just-right temperatures for fruits and vegetables.