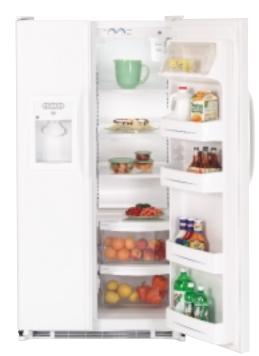

# he Ultimate in Refrigeration.™

GE Profile Arctica™ refrigerators bring a breath of

fresh air to your kitchen and your life. The stylish

exterior makes a dramatic statement, and the

multilevel interior makes versatile use of every inch

of storage space. In the fresh food compartment,

slide-out shelves simplify loading and unloading. In

the freezer compartment, the ice system is uniquely

designed to allow more room for more food.

to innovative storage features,

both compartments offer a range of cooling

capabilities for the ultimate in flexibility

and performance.

Exclusive CustomCool technology gives you the ability to chill and thaw much faster than ever before possible. It also lets you select just-right temperatures for a variety of fresh foods.

Exclusive ClimateKeeper system helps preserve refrigerator contents by providing consistent cooling.

Arctica's clean contours and lines are perfectly compatible with any kitchen setting.

The icemaker and ice bucket are integrated in the freezer cabinet, not the freezer door, to free up valuable storage space. The bucket pulls out and down, providing easy access to cubed ice.