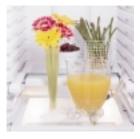

# he Ultimate in Refrigeration.™

GE Profile Arctica™ refrigerators bring a breath of

fresh air to your kitchen and your life. The stylish

exterior makes a dramatic statement, and the

multilevel interior makes versatile use of every inch

of storage space. In the fresh food compartment,

slide-out shelves simplify loading and unloading. In

the freezer compartment, the ice system is uniquely

designed to allow more room for more food.

to innovative storage features,

both compartments offer a range of cooling

capabilities for the ultimate in flexibility

and performance.

Exclusive CustomCool technology gives you the ability to chill and thaw much faster than ever before possible. It also lets you select just-right temperatures for a variety of fresh foods.

Exclusive ClimateKeeper system helps preserve refrigerator contents by providing consistent cooling.

Arctica's clean contours and lines are perfectly compatible with any kitchen setting.

The icemaker and ice bucket are integrated in the freezer cabinet, not the freezer door, to free up valuable storage space. The bucket pulls out and down, providing easy access to cubed ice.