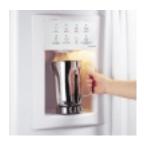

Tall LightTouch! dispenser fills sport bottles, pitchers, even blenders! Delivers chilled filtered water, crushed or cubed ice.

Refreshment Center and Dispenser Models

Note: bold = feature upgrade from previous model

Quick Ice feature provides up to 50% more ice than normal settings for parties and social gatherings.

Tall LightTouch! dispenser fills sport bottles, pitchers, even blenders! Delivers chilled filtered water, crushed or cubed ice.