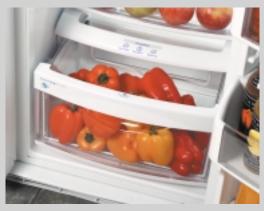

# Specialized settings let you customize cooling for a variety of foods.

GE Profile Arctica side-by-side refrigerators include a number of high-performance capabilities. Perhaps the most notable is our exclusive CustomCool™ technology. A fresh take on cooling, this bottom pan feature offers three settings for different lifestyle needs:

CustomCool technology chills food and beverages in minutes (not hours), thaws frozen food in hours (not days) and allows you to select just-right temperatures for fruits and vegetables.