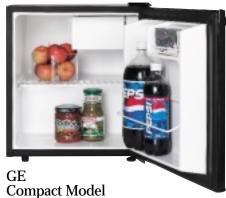

# GMR04AAM (not shown)

- 4.3 cu. ft. capacity Two wire cabinet shelves
   Two full-width, one half-width door shelves
- Can rack

### **GMR02BAN**

- 1.8 cu. ft. capacity One fixed wire cabinet shelf
- One full-width, one half-width door shelves