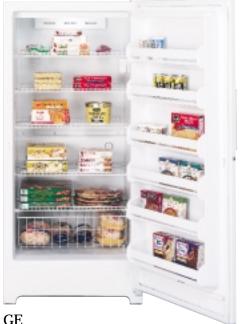

### **GE Upright Freezers**

**These models include** • Adjustable temperature control • Limited food loss warranty\*

Note: bold = feature upgrade from previous model

Refrigerated cabinet shelves keep items extra cool.

Slide-out bulk storage basket for maximum freezer capacity.

Safety lock provides security.

# Deluxe Upright Frost-Free Models **FUF20DM**

- 20.3 cu. ft. capacity One slide-out bulk storage basket Five cabinet shelves, three adjustable
- Six door shelves Built-in lock Interior light FUF17DM (not shown)
- 16.7 cu. ft. capacity One slide-out bulk storage basket Four cabinet shelves, three adjustable
- Five door shelves Built-in lock Interior light

### FUF14DM (not shown)

- 13.7 cu. ft. capacity One slide-out bulk storage basket Three cabinet shelves, two adjustable
- Five door shelves Built-in lock Interior light

Deluxe Upright Manual Defrost Models
FUM21DM (not shown)

- 20.6 cu. ft. capacity One slide-out bulk storage basket
- Five cabinet shelves, one adjustable Six door shelves
- Built-in lock Interior light Defrost water drain

#### FUM17DM

- 17.1 cu. ft. capacity One slide-out bulk storage basket
- Four cabinet shelves, one adjustable Five door shelves
- Built-in lock Interior light Defrost water drain

#### **FUM14DM** (not shown)

- 14.1 cu. ft. capacity One slide-out bulk storage basket
- Four cabinet shelves, one adjustable Five door shelves
- Built-in lock Interior light Defrost water drain