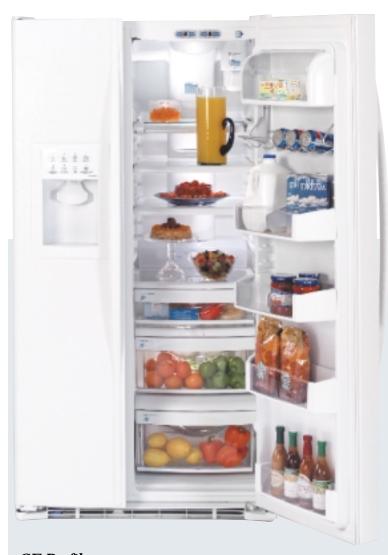

# GE Profile Arctica<sup>™</sup> Side-By-Side Refrigerators

# Specialized settings let you customize cooling for a variety of foods.

GE Profile Arctica side-by-side refrigerators include a number of high-performance capabilities. Perhaps the most notable is our exclusive CustomCool™ technology. A fresh take on cooling, this bottom pan feature offers three settings for different lifestyle needs:

# GE Profile Arctica Side-By-Side Models featuring CustomCool™ technology

These models include • Contoured doors • ClimateKeeper™ system • TurboCool™ setting • Upfront electronic touch temperature controls • Digital temperature display • CustomCool technology with full-extension drawer • FrostGuard™ technology • In-the-door can rack • Integrated Ice™ system • SmartWater™ Plus filtration system • Quick Ice™ feature • Water filter indicator light • LightTouch! tall dispenser with child lock and door alarm • Premium quiet design • Integrated shelf support system • QuickSpace™ shelf • Two slide-out, spillproof glass shelves • ClearLook™ adjustable door bins • Gallon door storage • Slide 'n Store™ full-extension freezer baskets • Tilt-out wire freezer door bins • Contoured Profile handles • Tri-level lighting • NeverClean™ condenser

Refreshment center provides easy access to frequently used items.

ClimateKeeper system combines a multiflow air system, electronic sensors and electronic touch controls to keep temperatures consistent and help preserve refrigerator contents.

Tall LightTouch! dispenser fills sport bottles, pitchers, even blenders! Delivers chilled filtered water, crushed or cubed ice.

Refreshment Center and Dispenser Models