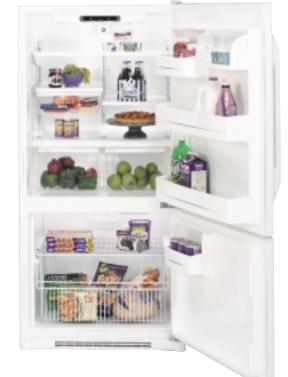

# he Ultimate in Refrigeration.™

GE Profile Arctica™ refrigerators bring a breath of

fresh air to your kitchen and your life. The stylish

exterior makes a dramatic statement, and the

multilevel interior makes versatile use of every inch

of storage space. In the fresh food compartment,

slide-out shelves simplify loading and unloading. In

the freezer compartment, the ice system is uniquely

designed to allow more room for more food.

to innovative storage features,

both compartments offer a range of cooling

capabilities for the ultimate in flexibility

and performance.

Exclusive CustomCool technology gives you the ability to chill and thaw much faster than ever before possible. It also lets you select just-right temperatures for a variety of fresh foods.

Exclusive ClimateKeeper system helps preserve refrigerator contents by providing consistent cooling.

Arctica's clean contours and lines are perfectly compatible with any kitchen setting.

The icemaker and ice bucket are integrated in the freezer cabinet, not the freezer door, to free up valuable storage space. The bucket pulls out and down, providing easy access to cubed ice.