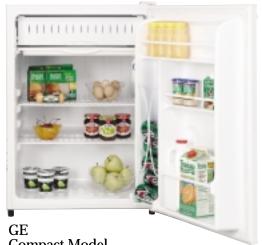

# GE Spacemaker<sup>™</sup> Compact Refrigerators: 6.0 to 1.8 cu. ft.

Note: bold = feature upgrade from previous model

### **Compact Model GMR06AAP**

- 6.0 cu. ft. capacity Two wire cabinet shelves, one adjustable One full-width, two half-width door shelves Can rack
- Built-in or free-standing capabilityColor-matched visor handles