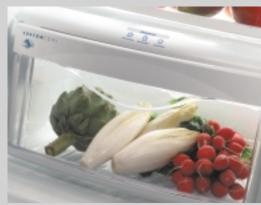

of storage space. In the fresh food compartment,

slide-out shelves simplify loading and unloading. In

the freezer compartment, the ice system is uniquely

designed to allow more room for more food.

to innovative storage features,

both compartments offer a range of cooling

capabilities for the ultimate in flexibility

and performance.

Exclusive CustomCool technology gives you the ability to chill and thaw much faster than ever before possible. It also lets you select just-right temperatures for a variety of fresh foods.