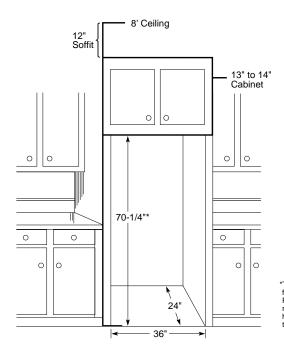

INVA INVA INVIDISSS INVIDIAL INVIDISSS INVIDIAL I

### GE Profile Arctica CustomStyle™ Side-By-Side Installation Information and Specifications

### Rough-In Dimensions

# Standard, New Construction and Replacement Installation

#### Installation Tips to Maximize the Built-In Look

- All wall/floor molding should be removed prior to installation.
- Water recess on rear wall recommended to prevent water line damage. 48" minimum length, 1/4" diameter water line tubing recommended.
- When possible, recess both copper water line and electrical outlet. (See local codes)
- Front and rear leveling legs are adjustable for the built-in look. (See owner's manual)
- If optional collar trim kit is to be used or anticipated, see collar trim installation on next page for different rough-in dimensions.





\*The rough-in dimension of 70-1/4\* is minimum and is measured from the finished floor to top of opening (or the underside of the overhead cabinets). For Models with Trim Kit: If trameless style cabinets are planned for above the refrigerator, you may need to consider adding a maximum of 1/4" (70-1/2") to height of opening to allow additional clearance between cabinet doors and top of refrigerator trim when cabinet doors are in open position.

#### **Door Panel Dimensions**



#### Order your own custom wood panels to match cabinetry or other decor.

Panels up to 1/4" thick will fit door frame with no special preparation. Add filler behind material thinner than 1/4" for proper fit.

Weight Limits: Total weight of panels (i.e., both freezer panels)—Fresh Food = 38 lbs., Freezer = 28 lb