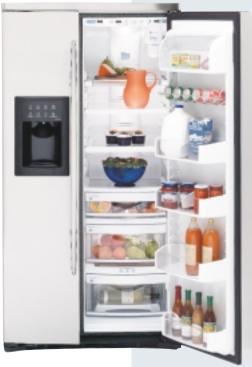

# he Ultimate in Refrigeration.™

GE Profile Arctica™ refrigerators bring a breath of

fresh air to your kitchen and your life. The stylish

exterior makes a dramatic statement, and the

multilevel interior makes versatile use of every inch

of storage space. In the fresh food compartment,

slide-out shelves simplify loading and unloading. In

the freezer compartment, the ice system is uniquely

designed to allow more room for more food.

to innovative storage features,

both compartments offer a range of cooling

capabilities for the ultimate in flexibility

and performance.

Exclusive CustomCool technology gives you the ability to chill and thaw much faster than ever before possible. It also lets you select just-right temperatures for a variety of fresh foods.

Exclusive ClimateKeeper system helps preserve refrigerator contents by providing consistent cooling.

Arctica's clean contours and lines are perfectly compatible with any kitchen setting.

The icemaker and ice bucket are integrated in the freezer cabinet, not the freezer door, to free up valuable storage space. The bucket pulls out and down, providing easy access to cubed ice.