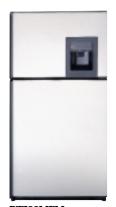

# GE Profile™

Water Dispenser Models

PTS25SHP Stainless steel (not shown)

• 24.6 cu. ft. capacity

PTS22SHP Stainless steel (not shown)

• 21.7 cu. ft. capacity

• 24.6 cu. ft. capacity

PTS22LHP (not shown)

• 21.7 cu. ft. capacity

As an ENERGY STAR® partner, GE has determined that this prod meets the ENERGY STAR® guidelines for energy efficiency.

(Models PTS25SHP, PTS22SHP, PTS22SCP,

PTS25LHP, PTS22LHP and PTS22LCP.)