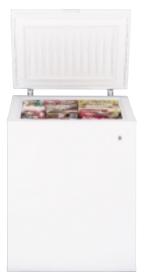

# GE® Chest Freezers

### These models include

 Adjustable temperature control • Upfront defrost water drain

Note: bold = feature upgrade from previous model

Lift-out and sliding wire baskets simplify loading and unloading.

Interior light brightens for easy access.

GE Chest Freezer Models

FCM25RM (not shown)

• 25.1 cu. ft. capacity • Four lift-out and sliding bulk storage baskets • Interior light • Built-in lock • Limited food loss warranty\*