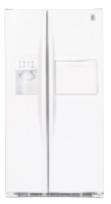

# GE Profile Arctica Side-By-Side Model

This model includes • Contoured doors • ClimateKeeper system • TurboCool setting • Upfront electronic touch temperature controls • FrostGuard technology • In-the-door beverage rack • Integrated Ice system • SmartWater Plus filtration system • Quick Ice feature • Water filter indicator light • LightTouch! tall dispenser with child lock and door alarm • Premium quiet design • Integrated shelf support system • QuickSpace shelf • Two slide-out, spillproof glass shelves • ClearLook adjustable door bins • Gallon door storage • Wire slide-out freezer baskets • Tilt-out wire freezer door bins • Contoured Profile handles • Dual-level lighting • NeverClean condenser

Note: bold = feature upgrade from previous model

Quick Ice feature provides up to 50% more ice than normal settings for parties and social gatherings.

Tall LightTouch! dispenser fills sport bottles, pitchers, even blenders! Delivers chilled filtered water, crushed or cubed ice.

Premium quiet design—GE's most advanced sound control system.

TurboCool" setting helps the refrigerator quickly restore the temperature when groceries or heated foods are placed inside.