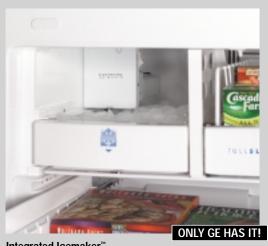

While these new refrigerators put fresh food first, frozen food storage is also given thoughtful consideration. A multi-level storage system gives you tremendous storage flexibility. Also, an Integrated Icemaker™ gives you all the ice—and space—you need.

### Integrated Icemaker™

Combines an icemaker and ice bin in one system to save space and hassle. The ice bin is built into the icemaker, not the freezer baskets, so cubes don't fall onto the freezer floor.