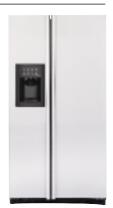

# GE Profile Dispenser Model PSW26SGP Stainless steel

and black dispenser

• 25.5 cu. ft. capacity • Stainless-wrapped exterior • Sculptured Stainless-look handles

As an ENERGY STAR® partner, GE has determined that this product meets the ENERGY STAR® guidelines for energy efficiency.

(Model PSW26SGP meets 2004 ENERGY STAR qualifications and exceeds ENERGY STAR standards by more than 15%)