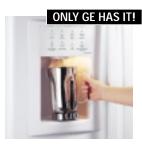

# ONLY GE HAS IT!

ClimateKeeper system combines a multiflow air system, electronic sensors and electronic touch controls to keep temperatures consistent and help preserve refrigerator contents.

Slide 'n Store freezer basket provides convenient storage for taller items, like pizza boxes.

ClimateKeeper system combines a multiflow air system, electronic sensors and electronic touch controls to keep temperatures consistent and help preserve refrigerator contents.

The ExpressThaw<sup>™</sup> setting in the exclusive CustomCool bin safely thaws meats and other freezer items in hours, not days!