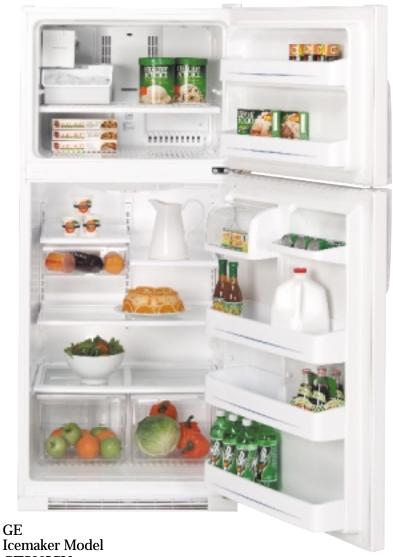

### **GE Icemaker Models GTS22JCP**

- 21.8 cu. ft. capacity Pivot-out pan removal system
- Stainless appearance

# GE Top-Freezer "I" Series Model: 20 cu. ft.

This model includes • Upfront temperature controls • Three glass shelves, two adjustable split and one full-width • Two vegetable/fruit crispers • Snack pan • Three full-width gallon door bins, two adjustable • Deluxe quiet design Note: bold = feature upgrade from previous model

Gallon door storage accommodates gallon containers for quick access to most-used items.

Adjustable humidity crispers provide the ideal storage environment for fruits and vegetables.

Icemaker Model **GTS20ICN** 

• 20.0 cu. ft. capacity • Three SpillKeeper™ glass shelves, two adjustable split and one full-width • Three full-width gallon door bins (two adjustable)