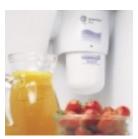

Refreshment center provides easy access to frequently used items.

ClimateKeeper system combines a multiflow air system, electronic sensors and electronic touch controls to keep temperatures consistent and help preserve refrigerator contents.

Refreshment center provides easy access to frequently used items.

Slide 'n Store freezer basket provides convenient storage for taller items, like pizza boxes.