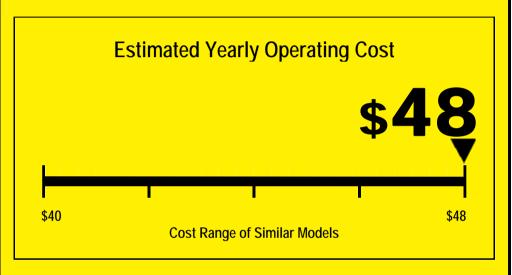

## Refrigerator-Freezer • Automatic Defrost Capacity: 15.7 Cubic Feet

455 kWh
Estimated Yearly Electricity Use

Your cost will depend on your utility rates and use.

- Cost range based only on models of similar capacity with automatic defrost, top-mounted freezer, and without through-the-door-ice.
- Estimated operating cost based on a 2007 national average electricity cost of 10.65 cents per kWh.
- For more information, visit www.ftc.gov/appliances.