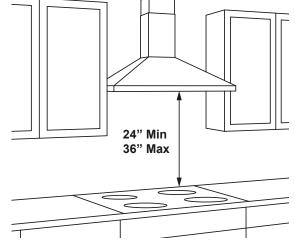

The vent hood must be installed 24" min. above the cooking surface. For optimal performance, installing the hood more than 36" above the cooking surface is not recommended. The hood installation height above the cooking surface depends upon the ceiling height. The telescopic duct cover conceals the ductwork running from the top of the hood to the ceiling.

NOTE: Installation height should be measured from the cooking surface to the lowest part of the hood. This hood may be installed onto a wall and vented to the outdoors, or it can be installed for recirculating operation. Recirculating parts are supplied separately as optional accessories.