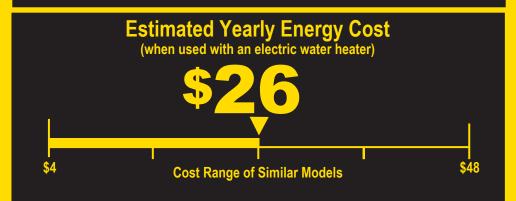

## Clothes Washer Capacity Class: Standard GE Appliances Models HTW240A\*K\*\*\*

Compare ONLY to other labels with yellow numbers.

Labels with yellow numbers are based on the same test procedures.

187 kWh

**Estimated Yearly Electricity Use** 

**\$16** 

Estimated Yearly Energy Cost (when used with a natural gas water heater)

- · Your cost will depend on your utility rates and use.
- · Cost range based only on standard capacity models.
- Estimated energy cost based on six wash loads a week and a national average electricity cost of 14 cents per kWh and natural gas cost of \$1.21 per therm.