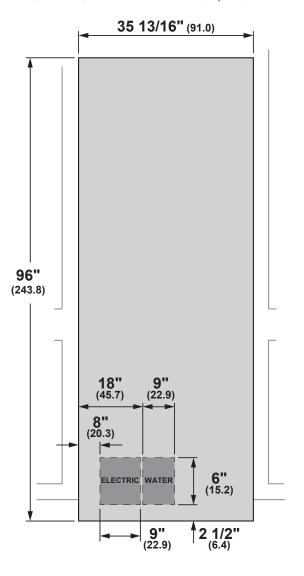

# MONOGRAM DESIGNER COLLECTION BRASS 36" COLUMN PANELS

#### **OVERALL DIMENSIONS**

Designer Collection Top Plates & 4" Toe Kicks are available in different widths to avoid seams when combining columns. Top Plates must be installed onto the appliance before installing into cabinetry. See Top Plate Installation Guide. Due to 96" finished height, this part is required for proper installation.

Information above is for appliance and panel dimensions only. For reveal and spacing information to integrate into cabinetry, see **DESIGNER COLLECTION 30" COLUMN INSTALLATION PAGE**.

# 36" COLUMN PANEL BRASS RIGHT-HAND ZKIBN364VRH

| Overall Width (inches)  | 35 9/16" |
|-------------------------|----------|
| Overall Height (inches) | 91 7/8"  |
| Overall Depth (inches)  | 3/4"     |
| Overall Weight (pounds) | 56 lbs.  |
| Full Warranty           | 2 Years  |

# 36" COLUMN PANEL BRASS LEFT-HAND ZKIBN369VLH

| Overall Width (inches)  | 35 9/16" |
|-------------------------|----------|
| Overall Height (inches) | 91 7/8"  |
| Overall Depth (inches)  | 3/4"     |
| Overall Weight (pounds) | 56 lbs.  |
| Full Warranty           | 2 Years  |