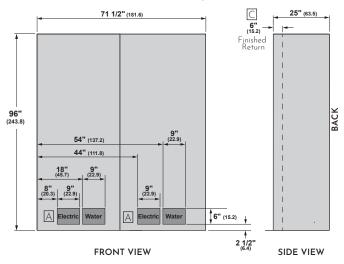

# MONOGRAM DESIGNER COLLECTION 36" COLUMN INSTALLATION

SINGLE 36" INSTALLATION
36" INTEGRATED FREEZER, ZIF361NPRII AND
36" INTEGRATED REFRIGERATOR, ZIR361NPRII

# ACCESSORIES REQUIRED FOR INSTALL

| 36" Brass Top Plate    | ZKW36BW |
|------------------------|---------|
| 36" Brass Toe Kick     | ZKK36BV |
| 36" Titanium Top Plate | ZKW36TV |
| 36" Titanium Toe Kick  | ZKK36TV |

## **HELPFUL TIPS**

- A separate 115V, 60Hz, 15-or 20-amp power supply is recommended for each product.
- B Cutout based on installation of two products with a left- and right-hand door swing.
- C A minumum 6" (15.2) finished return matching cabinet exterior recommended on interior on all sides and top at front of opening.