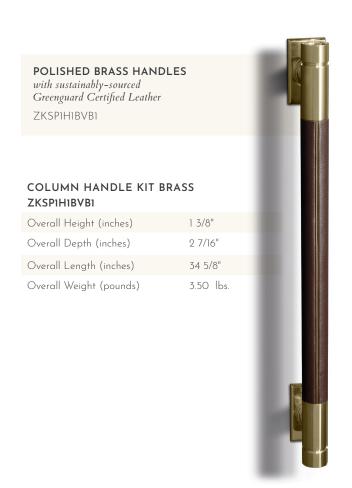

# MONOGRAM DESIGNER COLLECTION COLUMN HANDLE KIT

SOLD SEPARATELY

HANDLES CRAFTED IN COLLABORATION WITH KEELER BRASS CO.

For brass handles only, unlacquered brass is a living finish that requires additional use and care. See Keeler Brass Company Product Care Card for more details.

For brass and titanium handles, leather can naturally patina with use. See Keeler Brass Company Product Care Card for more details.