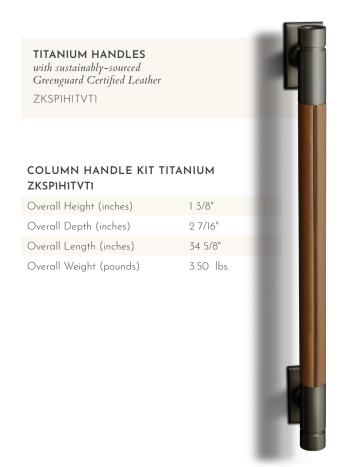

# MONOGRAM DESIGNER COLLECTION COLUMN HANDLE KIT

SOLD SEPARATELY

HANDLES CRAFTED IN COLLABORATION WITH KEELER BRASS CO.

For brass handles only, unlacquered brass is a living finish that requires additional use and care. See Keeler Brass Company Product Care Card for more details.

For brass and titanium handles, leather can naturally patina with use. See Keeler Brass Company Product Care Card for more details.