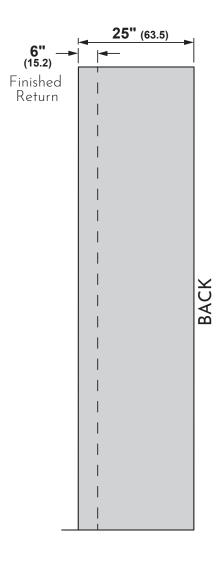

## **HELPFUL TIPS**

- A separate 115V, 60Hz, 15-or 20-amp power supply is recommended for each product.
- B Cutout based on installation of two products with a left- and right-hand door swing.
- C A minumum 6" (15.2) finished return matching cabinet exterior recommended on interior on all sides and top at front of opening.