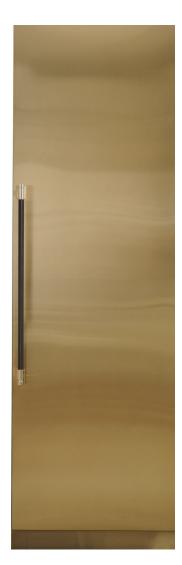

# MONOGRAM DESIGNER COLLECTION BRASS 36" COLUMN PANELS

# 36" COLUMN PANEL BRASS RIGHT-HAND ZKIBN364VRH

| Overall Width (inches)  | 35 9/16" |
|-------------------------|----------|
| Overall Height (inches) | 91 7/8"  |
| Overall Depth (inches)  | 3/4"     |
| Overall Weight (pounds) | 56 lbs.  |
| Full Warranty           | 2 Years  |

# 36" COLUMN PANEL BRASS LEFT-HAND ZKIBN369VLH

| Overall Width (inches)  | 35 9/16" |
|-------------------------|----------|
| Overall Height (inches) | 91 7/8"  |
| Overall Depth (inches)  | 3/4"     |
| Overall Weight (pounds) | 56 lbs.  |
| Full Warranty           | 2 Years  |