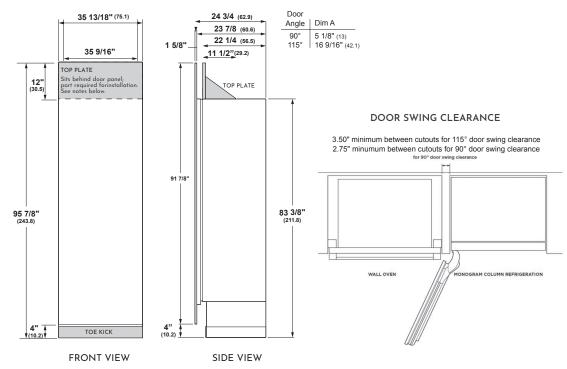

#### **OVERALL DIMENSIONS**

Designer Collection Top Plates & 4" Toe Kicks are available in different widths to avoid seams when combining columns. Top Plates must be installed onto the appliance before installing into cabinetry. See Top Plate Installation Guide. Due to 96" finished height, this part is required for proper installation.

Information above is for appliance and panel dimensions only. For reveal and spacing information to integrate into cabinetry, see **DESIGNER COLLECTION 30" COLUMN INSTALLATION PAGE**.