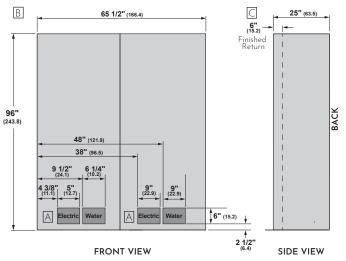

# MONOGRAM DESIGNER COLLECTION BRASS 36" COLUMN PANELS

#### **OVERALL DIMENSIONS**

Designer Collection Top Plates & 4" Toe Kicks are available in different widths to avoid seams when combining columns. Top Plates must be installed onto the appliance before installing into cabinetry. See Top Plate Installation Guide. Due to 96" finished height, this part is required for proper installation.

Information above is for appliance and panel dimensions only. For reveal and spacing information to integrate into cabinetry, see **DESIGNER COLLECTION 30" COLUMN INSTALLATION PAGE**.

# 36" COLUMN PANEL BRASS RIGHT-HAND ZKIBN364VRH

| Overall Width (inches)  | 35 9/16" |
|-------------------------|----------|
| Overall Height (inches) | 91 7/8"  |
| Overall Depth (inches)  | 3/4"     |
| Overall Weight (pounds) | 56 lbs.  |
| Full Warranty           | 2 Years  |

# 36" COLUMN PANEL BRASS LEFT-HAND ZKIBN369VLH

| Overall Width (inches)  | 35 9/16" |
|-------------------------|----------|
| Overall Height (inches) | 91 7/8"  |
| Overall Depth (inches)  | 3/4"     |
| Overall Weight (pounds) | 56 lbs.  |
| Full Warranty           | 2 Years  |