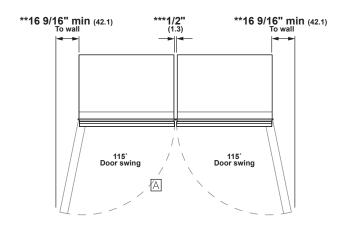

#### **DUAL PRODUCT CLEARANCES**

- \*\* Dimensions based on handle height of 2 9/16" (6.5)
- \*\*\* Included in the 59 1/2" or 71 1/2 cut out requirements

#### **HELPFUL TIPS**

A In a side-by-side installation of a left- and right-hand door swing product, 1/2" clearance between the units is required. Also required is side-by-side Heater/Dual Installation Kit, ZKUN.

## **HELPFUL TIPS**

- A separate 115V, 60Hz, 15-or 20-amp power supply is recommended for each product.
- B Cutout based on installation of two products with a left- and right-hand door swing.
- C A minumum 6" (15.2) finished return matching cabinet exterior recommended on interior on all sides and top at front of opening.