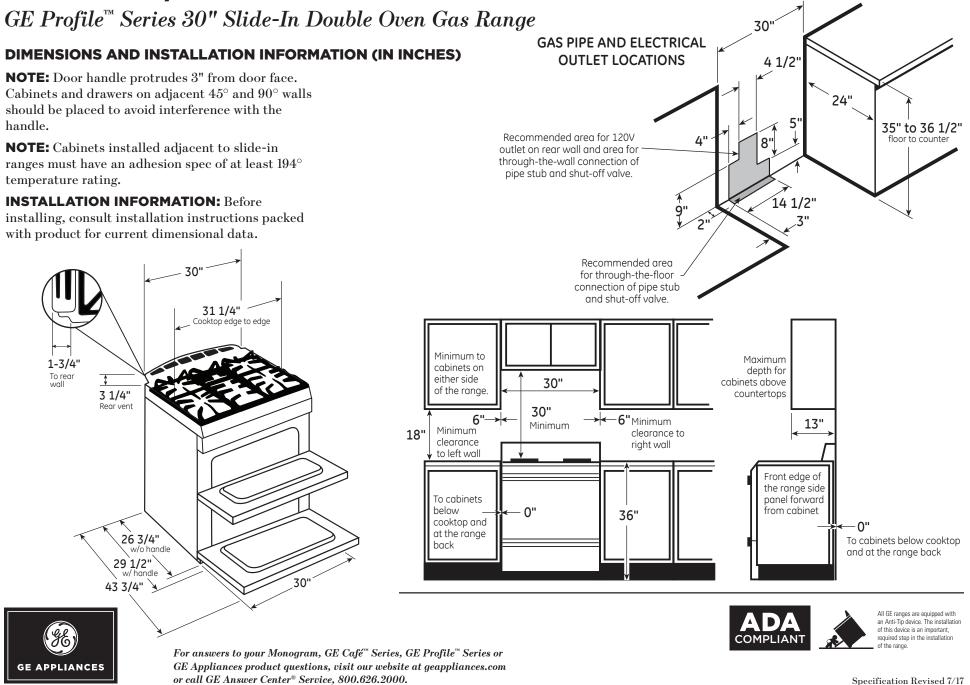

## PGS950SEF/EEF



## **PGS950SEF/EEF**

## GE Profile<sup>™</sup> Series 30" Slide-In Double Oven Gas Range

## FEATURES AND BENEFITS

Double oven 6.8 cu. ft. total capacity – Large capacity is ideal for big meals 20,000 BTU tri-ring burner – Offers the flexibility of three different burners Center oval burner – Large oval fifth burner is ideal for griddle or odd-size cookware Reversible cast-iron Griddle/Grill – Two great ways to cook Precise simmer burner – Delicate foods don't burn with low, even heat Deep-recessed cooktop – Contains spills for quick and easy cleaning Gas convection oven – Circulates heat for high-quality results Heavy-duty self-clean roller rack – Easily access items with racks that glide smoothly Dual broil – Meats and veggies broil evenly Black gloss oven interior – Enjoy a clean an