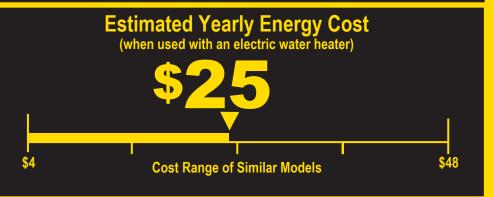

175 kWh

**Estimated Yearly Electricity Use** 

**\$15** 

Estimated Yearly Energy Cost (when used with a natural gas water heater)

- · Your cost will depend on your utility rates and use.
- · Cost range based only on standard capacity models.
- Estimated energy cost based on six wash loads a week and a national average electricity cost of 14 cents per kWh and natural gas cost of \$1.21 per therm.