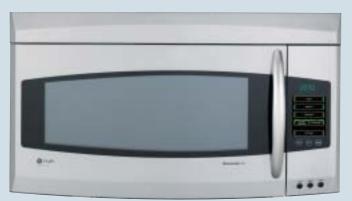

## **Profile Spacemaker Microwave Ovens**

#### **JVM2070SH**

- Stainless sculptured handle
- Stainless wrap door and control panel
- Full-length stainless hidden vent

#### JVM1870SF/JVM1871SH\*

- Stainless sculptured handle
- Stainless door and control panel
- Stainless hidden vent

JVM2070SH shown with JGB915SEFSS

JVM1870SF shown with J2B915SEHSS