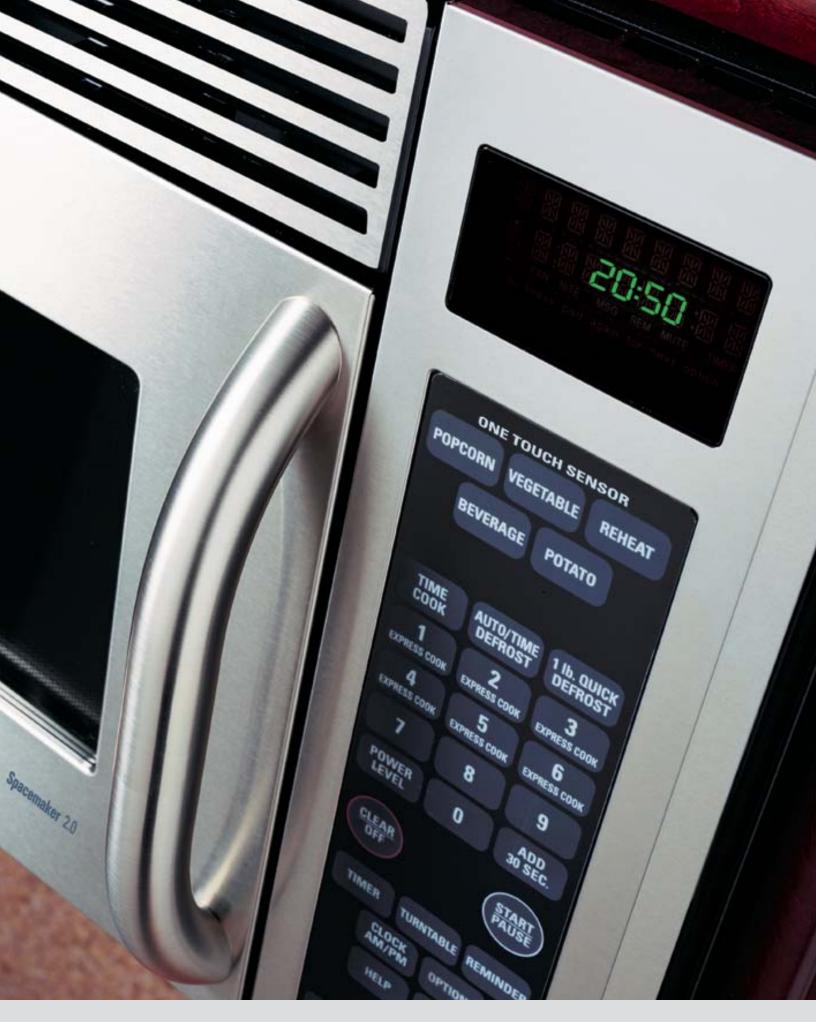

## Innovative technology makes microwave cooking more convenient than ever.

- **Dual-distribution cooking system** features 1100 watts, a rotating turntable, along with a top and second side stirrer.
- **EasyGuide™ menu system** automatically guides users through each step of the selection process.
- New convenience features allow users to quickly soften or melt foods like butter, ice cream, chocolate and cheese.
- 1-lb. Quick Defrost evenly defrosts meat, poultry or fish in a fraction of the usual time, without precooking or turning the food.

## Clean lines and bold curves offer a dramatic, kitchen-enhancing look.

- The surface is curved and beveled for a truly dramatic look, and the **hidden vent** offers added distinction.
- The LCD-illuminated menu vanishes when it's not in use, maintaining the overall clean appearance of the oven.
- Sculptured handle and arced window frame **coordinate with other GE Profile appliances** for an overall harmonious effect.