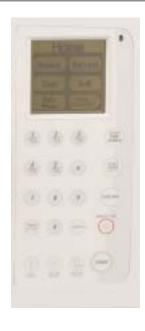

#### Advantium 120 Ease of use

- Speedcook does not require preheating
- Straightforward controls, LED readout and preprogrammed menu settings simplify the speedcooking process.
  - -More than 100 preprogrammed recipe settings are offered for quick, one-touch recall.
  - –LED readout makes oven program information clearly visible and coordinates with other GE Profile™ appliances.
- Thermal/voltage compensation automatically adjusts cooking time according to oven temperatures and voltage levels, ensuring consistent results.

### Competitors' usability

- Most speedcook functions require preheating, which adds time to the cooking process.
- Menu-driven touchscreen is complicated, requiring multiple steps for oven programming and activation.
- Display is difficult to read from a distance and at angles.
- No thermal/voltage compensation, so foods are often over- or undercooked when preprogrammed settings are used, resulting in inconsistent results.

## Advantium 120 Speedcook capability

■ **Show** your customers how the easy-to-use controls and LED readout guides you through the Speedcooking process.

- **Tell** your customers how easy the system is to use.
  - -Select Speedcook
  - -Select food Type MEATS
  - -Select Type of meat Filet Mignon
  - -Select Quantity 3-4 filets
  - -Select Size 1-1/2" THICK
  - -Turn at 14 minutes to sear opposite side of steak
  - -Total cook time for four 1-1/2" steaks is 26 minutes