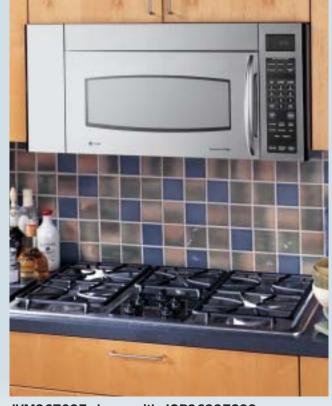

## Bold appearance. Powerful technology. Exceptional results.

GE Profile™ and GE Spacemaker® 2.0 microwave ovens—Reinventing the original.

## Innovative technology makes microwave cooking more convenient than ever.

- **Dual-distribution cooking system** features 1100 watts, a rotating turntable, along with a top and second side stirrer.
- **EasyGuide™ menu system** automatically guides users through each step of the selection process.
- New convenience features allow users to quickly soften or melt foods like butter, ice cream, chocolate and cheese.
- 1-lb. Quick Defrost evenly defrosts meat, poultry or fish in a fraction of the usual time, without precooking or turning the food.

## Clean lines and bold curves offer a dramatic, kitchen-enhancing look.

- The surface is curved and beveled for a truly dramatic look, and the **hidden vent** offers added distinction.
- The LCD-illuminated menu vanishes when it's not in use, maintaining the overall clean appearance of the oven.
- Sculptured handle and arced window frame **coordinate with other GE Profile appliances** for an overall harmonious effect.

## The GE Profile and GE Spacemaker 2.0 offer the industry's largest usable capacity.\*

- The 14-1/4" recessed turntable is the largest in the industry.\*
- Two oven racks make it possible to heat up to six dinner plates or three 9" x 13" casserole dishes at once, with consistent results.
- GE's exclusive cooking system delivers **exceptional reheating** and **defrosting** of food.