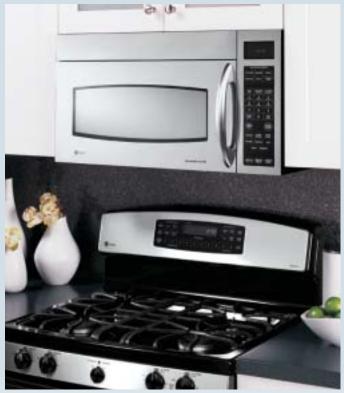

## Bold appearance. Powerful technology. Exceptional results.

GE Profile™ and GE Spacemaker® 2.0 microwave ovens—Reinventing the original.

## Innovative technology makes microwave cooking more convenient than ever.

- **Dual-distribution cooking system** features 1100 watts, a rotating turntable, along with a top and second side stirrer.
- **EasyGuide™ menu system** automatically guides users through each step of the selection process.
- New convenience features allow users to quickly soften or melt foods like butter, ice cream, chocolate and cheese.
- 1-lb. Quick Defrost evenly defrosts meat, poultry or fish in a fraction of the usual time, without precooking or turning the food.

## Clean lines and bold curves offer a dramatic, kitchen-enhancing look.

- The surface is curved and beveled for a truly dramatic look, and the **hidden vent** offers added distinction.
- The LCD-illuminated menu vanishes when it's not in use, maintaining the overall clean appearance of the oven.
- Sculptured handle and arced window frame **coordinate with other GE Profile appliances** for an overall harmonious effect.