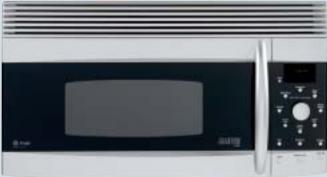

## Bold appearance. Powerful technology. Exceptional results.

GE Profile™ and GE Spacemaker® 2.0 microwave ovens—Reinventing the original.

## Innovative technology makes microwave cooking more convenient than ever.

- **Dual-distribution cooking system** features 1100 watts, a rotating turntable, along with a top and second side stirrer.
- **EasyGuide™ menu system** automatically guides users through each step of the selection process.
- New convenience features allow users to quickly soften or melt foods like butter, ice cream, chocolate and cheese.
- 1-lb. Quick Defrost evenly defrosts meat, poultry or fish in a fraction of the usual time, without precooking or turning the food.

## Clean lines and bold curves offer a dramatic, kitchen-enhancing look.

- The surface is curved and beveled for a truly dramatic look, and the **hidden vent** offers added distinction.
- The LCD-illuminated menu vanishes when it's not in use, maintaining the overall clean appearance of the oven.
- Sculptured handle and arced window frame **coordinate with other GE Profile appliances** for an overall harmonious effect.

## The GE Profile and GE Spacemaker 2.0 offer the industry's largest usable capacity.\*

- The 14-1/4" recessed turntable is the largest in the industry.\*
- Two oven racks make it possible to heat up to six dinner plates or three 9" x 13" casserole dishes at once, with consistent results.
- GE's exclusive cooking system delivers **exceptional reheating** and **defrosting** of food.