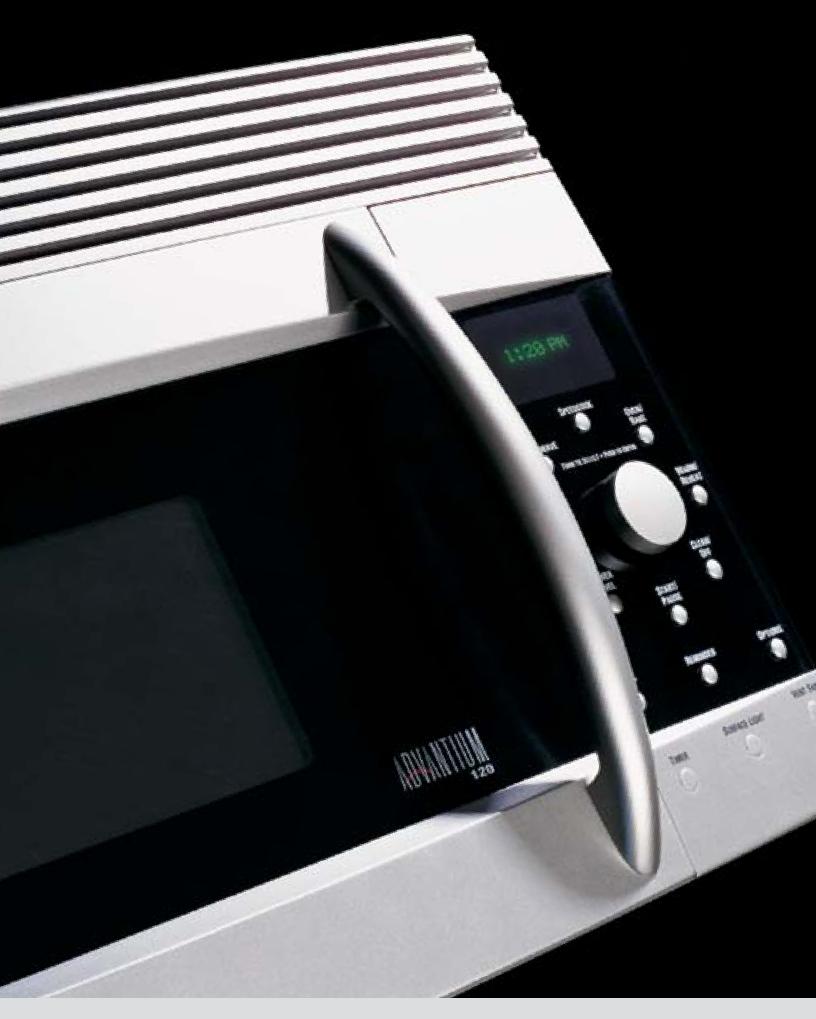

## Spend less time preparing meals.

GE Profile Advantium® 120 oven delivers oven-quality food, fast!

#### Advantium 120 Ease of use

- Speedcook does not require preheating
- Straightforward controls, LED readout and preprogrammed menu settings simplify the speedcooking process.
  - -More than 100 preprogrammed recipe settings are offered for quick, one-touch recall.
  - –LED readout makes oven program information clearly visible and coordinates with other GE Profile™ appliances.
- Thermal/voltage compensation automatically adjusts cooking time according to oven temperatures and voltage levels, ensuring consistent results.