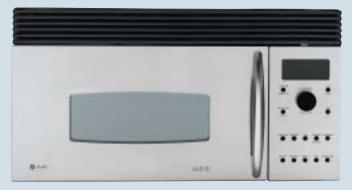

## Bold appearance. Powerful technology. Exceptional results.

GE Profile™ and GE Spacemaker® 2.0 microwave ovens—Reinventing the original.

## Innovative technology makes microwave cooking more convenient than ever.

- **Dual-distribution cooking system** features 1100 watts, a rotating turntable, along with a top and second side stirrer.
- **EasyGuide™ menu system** automatically guides users through each step of the selection process.
- New convenience features allow users to quickly soften or melt foods like butter, ice cream, chocolate and cheese.
- 1-lb. Quick Defrost evenly defrosts meat, poultry or fish in a fraction of the usual time, without precooking or turning the food.

## Clean lines and bold curves offer a dramatic, kitchen-enhancing look.

- The surface is curved and beveled for a truly dramatic look, and the **hidden vent** offers added distinction.
- The LCD-illuminated menu vanishes when it's not in use, maintaining the overall clean appearance of the oven.
- Sculptured handle and arced window frame **coordinate with other GE Profile appliances** for an overall harmonious effect.

## The GE Profile and GE Spacemaker 2.0 offer the industry's largest usable capacity.\*

- The 14-1/4" recessed turntable is the largest in the industry.\*
- Two oven racks make it possible to heat up to six dinner plates or three 9" x 13" casserole dishes at once, with consistent results.
- GE's exclusive cooking system delivers **exceptional reheating** and **defrosting** of food.