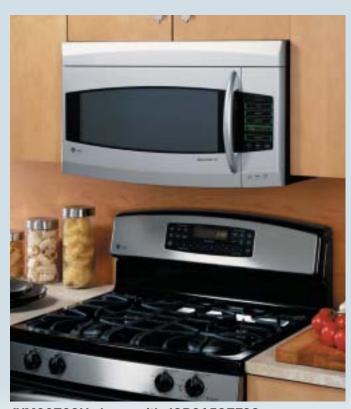

## New stainless steel line-up.

GE Profile™ and GE Spacemaker® ovens make a striking statement in any kitchen.

## GE Profile 36" Spacemaker Oven

#### **JVM3670SF**

- Full 36"-width stainless appearance
- Stainless sculptured handle
- Stainless door an control panel
- Stainless hidden vent

JVM3670SF shown with JGP963SECSS