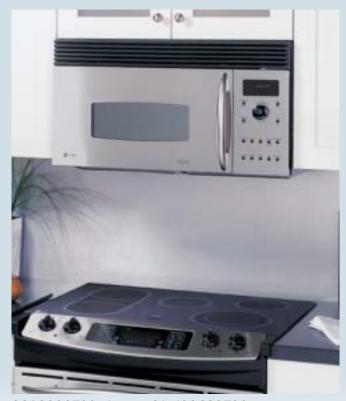

## New stainless steel line-up.

GE Profile™ and GE Spacemaker® ovens make a striking statement in any kitchen.

## Bold appearance. Powerful technology. Exceptional results.

GE Profile™ and GE Spacemaker® 2.0 microwave ovens—Reinventing the original.