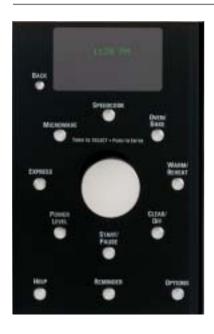

#### Advantium 120 Ease of use

- Speedcook does not require preheating
- Straightforward controls, LED readout and preprogrammed menu settings simplify the speedcooking process.
  - -More than 100 preprogrammed recipe settings are offered for quick, one-touch recall.
  - –LED readout makes oven program information clearly visible and coordinates with other GE Profile™ appliances.
- Thermal/voltage compensation automatically adjusts cooking time according to oven temperatures and voltage levels, ensuring consistent results.