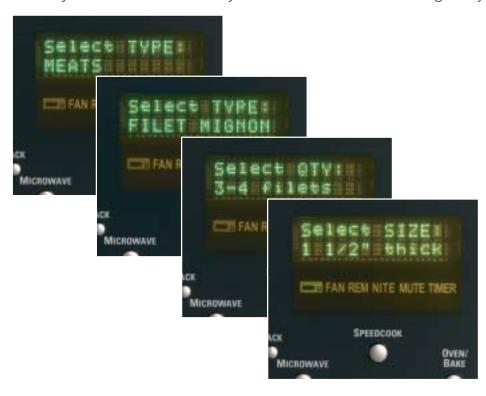

## Advantium 120 Speedcook capability

■ **Show** your customers how the easy-to-use controls and LED readout guides you through the Speedcooking process.

- **Tell** your customers how easy the system is to use.
  - -Select Speedcook
  - -Select food Type MEATS
  - -Select Type of meat Filet Mignon
  - -Select Quantity 3-4 filets
  - -Select Size 1-1/2" THICK
  - -Turn at 14 minutes to sear opposite side of steak
  - -Total cook time for four 1-1/2" steaks is 26 minutes

## **Competitive comparison**

|                      | Maximum Number of Filets | Maximum Thickness of Filets | Total Cook Time of<br>4 Filets | Dinner Rolls    |
|----------------------|--------------------------|-----------------------------|--------------------------------|-----------------|
| GE Profile—SCA1000/1 | 4                        | 1-1/2"                      | 26 min.                        | No preheating   |
|                      |                          |                             |                                | Requires 3 min. |
| Whirlpool—GH9177XL   | 1                        | 1/2"                        | 72 min.                        | preheat         |