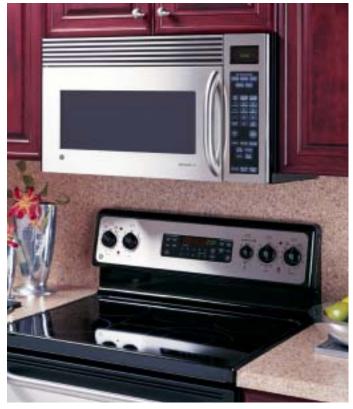

## GE Profile<sup>™</sup> and GE<sup>®</sup> Advantium<sup>®</sup> and Spacemaker<sup>®</sup> Ovens

Bold appearance. Powerful technology. Exceptional results.

#### What's new for 2004.

GE Spacemaker® ovens make a stunning debut in stainless steel.

### Dramatic new appearance, same great performance

- All-new stainless steel models expand GE's already extensive line of stainless over-the-range ovens, making it GE's most comprehensive offering ever!
- GE Spacemaker ovens offer a stainless steel model for every homeowner
  - -Good: JVM1640 offers a stainless-finish door and control panel
  - -Better: JVM1650 adds a stainless tubular handle
  - **-Best:** JVM2050 completes the stainless step-up with a stainless steel vent grille and stainless wrapped door and control panel
- Stainless steel appearance is now available on virtually all models from JVM1440 to Advantium® wall ovens