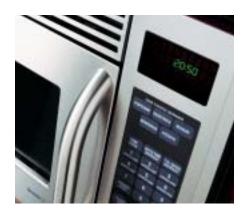

## Bold appearance. Powerful technology. Exceptional results.

GE Profile™ and GE Spacemaker® 2.0 microwave ovens—Reinventing the original.

## Innovative technology makes microwave cooking more convenient than ever.

- **Dual-distribution cooking system** features 1100 watts, a rotating turntable, along with a top and second side stirrer.
- **EasyGuide™ menu system** automatically guides users through each step of the selection process.
- New convenience features allow users to quickly soften or melt foods like butter, ice cream, chocolate and cheese.
- 1-lb. Quick Defrost evenly defrosts meat, poultry or fish in a fraction of the usual time, without precooking or turning the food.

## Clean lines and bold curves offer a dramatic, kitchen-enhancing look.

- The surface is curved and beveled for a truly dramatic look, and the **hidden vent** offers added distinction.
- The LCD-illuminated menu vanishes when it's not in use, maintaining the overall clean appearance of the oven.
- Sculptured handle and arced window frame **coordinate with other GE Profile appliances** for an overall harmonious effect.

## The GE Profile and GE Spacemaker 2.0 offer the industry's largest usable capacity.\*

- The 14-1/4" recessed turntable is the largest in the industry.\*
- Two oven racks make it possible to heat up to six dinner plates or three 9" x 13" casserole dishes at once, with consistent results.
- GE's exclusive cooking system delivers **exceptional reheating** and **defrosting** of food.