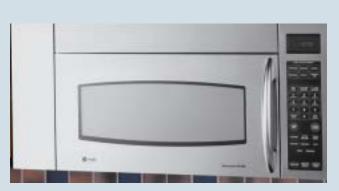

## Bold appearance. Powerful technology. Exceptional results.

GE Profile™ and GE Spacemaker® 2.0 microwave ovens—Reinventing the original.

## Clean lines and bold curves offer a dramatic, kitchen-enhancing look.

- The surface is curved and beveled for a truly dramatic look, and the **hidden vent** offers added distinction.
- The LCD-illuminated menu vanishes when it's not in use, maintaining the overall clean appearance of the oven.
- Sculptured handle and arced window frame **coordinate with other GE Profile appliances** for an overall harmonious effect.