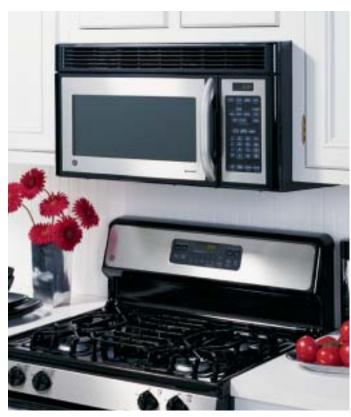

## Bold appearance. Powerful technology. Exceptional results.

GE Profile™ and GE Spacemaker® 2.0 microwave ovens—Reinventing the original.

## Clean lines and bold curves offer a dramatic, kitchen-enhancing look.

- The surface is curved and beveled for a truly dramatic look, and the **hidden vent** offers added distinction.
- The LCD-illuminated menu vanishes when it's not in use, maintaining the overall clean appearance of the oven.
- Sculptured handle and arced window frame **coordinate with other GE Profile appliances** for an overall harmonious effect.