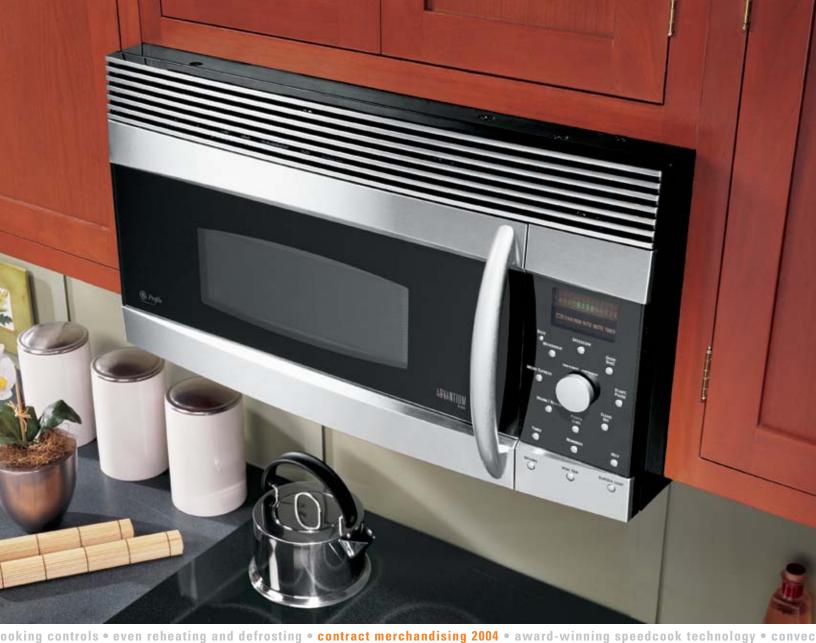

## Bold appearance. Powerful technology. Exceptional results.

GE Profile™ and GE Spacemaker® 2.0 microwave ovens—Reinventing the original.

## Innovative technology makes microwave cooking more convenient than ever.

- **Dual-distribution cooking system** features 1100 watts, a rotating turntable, along with a top and second side stirrer.
- **EasyGuide™ menu system** automatically guides users through each step of the selection process.
- New convenience features allow users to quickly soften or melt foods like butter, ice cream, chocolate and cheese.
- 1-lb. Quick Defrost evenly defrosts meat, poultry or fish in a fraction of the usual time, without precooking or turning the food.

## Clean lines and bold curves offer a dramatic, kitchen-enhancing look.

- The surface is curved and beveled for a truly dramatic look, and the **hidden vent** offers added distinction.
- The LCD-illuminated menu vanishes when it's not in use, maintaining the overall clean appearance of the oven.
- Sculptured handle and arced window frame **coordinate with other GE Profile appliances** for an overall harmonious effect.

## The GE Profile and GE Spacemaker 2.0 offer the industry's largest usable capacity.\*

- The 14-1/4" recessed turntable is the largest in the industry.\*
- Two oven racks make it possible to heat up to six dinner plates or three 9" x 13" casserole dishes at once, with consistent results.
- GE's exclusive cooking system delivers **exceptional reheating** and **defrosting** of food.