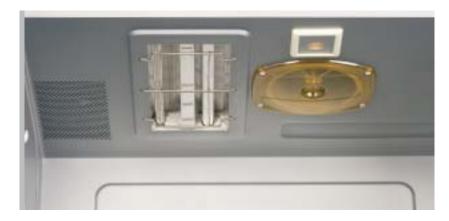

## Amazingly fast and convenient speedcook technology

- Award-winning technology combines power from upper and lower halogen lamps to deliver fast, flavorful results—with no preheating.
- Bright, durable stainless steel interior reflects heat to increase cooking speed and ensure even results.
- More than 100 dishes are preprogrammed into the oven for quick, one-touch cooking convenience
- Conversion guide allows you to easily create your own Speedcook recipes and save it for easy future access.
- Create and store 30 custom recipes of your own.

### Advantium 120 Speedcook Technology

**Lower Halogen Lamps** 

- Speedcook technology cooks oven-quality foods up to four times faster than a conventional oven.
- Upper and lower halogen lamps produce heat instantaneously, eliminating the need for preheating.
- Durable, easy-to-clean stainless steel interior reflects heat to ensure fast, even results.
- Upper and lower lamps maximize cooking capacity and flexibility by cooking both sides at once.