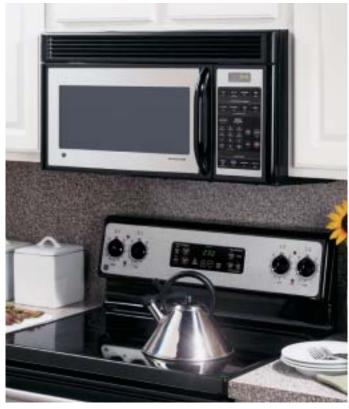

### Dramatic new appearance, same great performance

- All-new stainless steel models expand GE's already extensive line of stainless over-the-range ovens, making it GE's most comprehensive offering ever!
- GE Spacemaker ovens offer a stainless steel model for every homeowner
  - -Good: JVM1640 offers a stainless-finish door and control panel
  - -Better: JVM1650 adds a stainless tubular handle
  - **-Best:** JVM2050 completes the stainless step-up with a stainless steel vent grille and stainless wrapped door and control panel
- Stainless steel appearance is now available on virtually all models from JVM1440 to Advantium® wall ovens

## New stainless steel line-up.

GE Profile™ and GE Spacemaker® ovens make a striking statement in any kitchen.