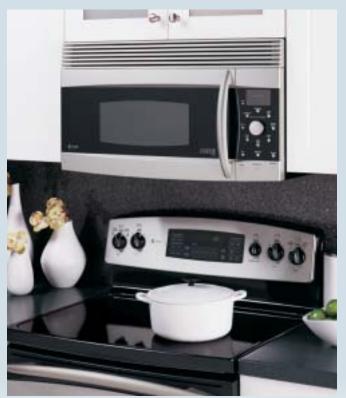

## Bold appearance. Powerful technology. Exceptional results.

GE Profile™ and GE Spacemaker® 2.0 microwave ovens—Reinventing the original.

## Clean lines and bold curves offer a dramatic, kitchen-enhancing look.

- The surface is curved and beveled for a truly dramatic look, and the **hidden vent** offers added distinction.
- The LCD-illuminated menu vanishes when it's not in use, maintaining the overall clean appearance of the oven.
- Sculptured handle and arced window frame **coordinate with other GE Profile appliances** for an overall harmonious effect.