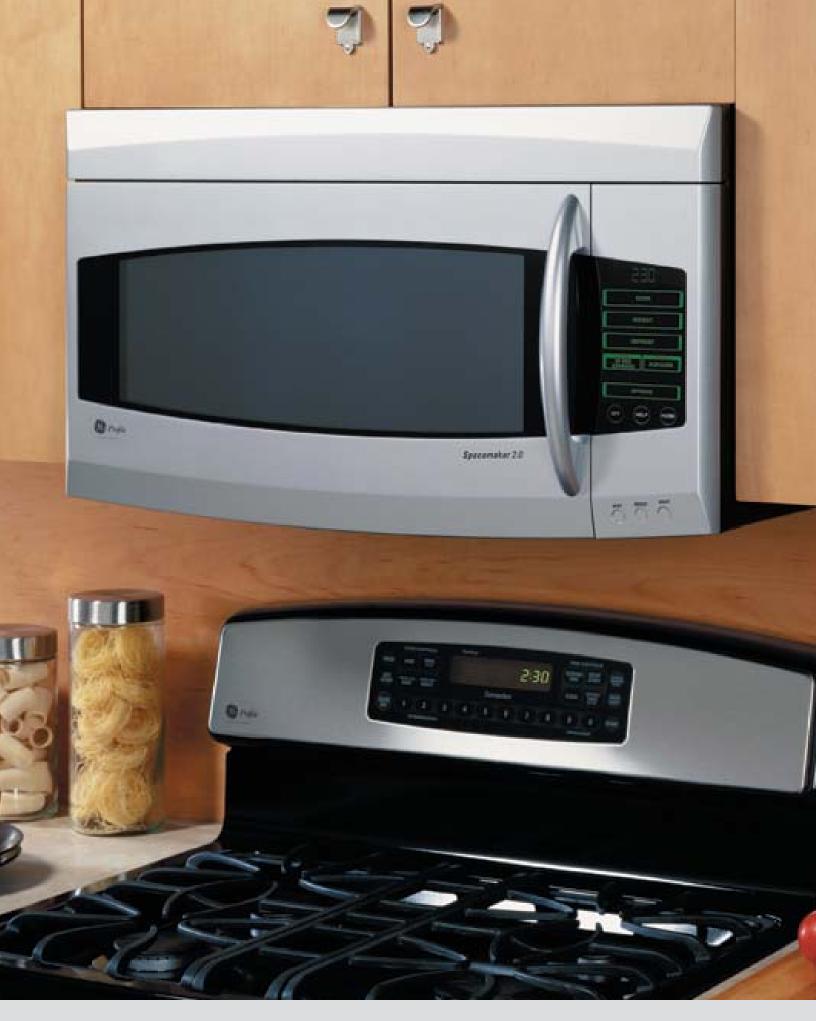

## Bold appearance. Powerful technology. Exceptional results.

GE Profile™ and GE Spacemaker® 2.0 microwave ovens—Reinventing the original.

## Clean lines and bold curves offer a dramatic, kitchen-enhancing look.

- The surface is curved and beveled for a truly dramatic look, and the **hidden vent** offers added distinction.
- The LCD-illuminated menu vanishes when it's not in use, maintaining the overall clean appearance of the oven.
- Sculptured handle and arced window frame **coordinate with other GE Profile appliances** for an overall harmonious effect.