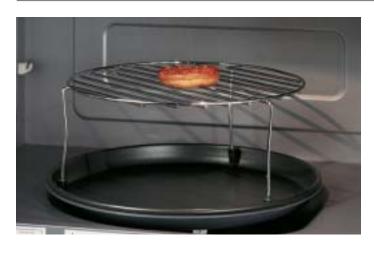

### **Advantium 120 Cooking Flexibility**

- Advantium 120 combines four versatile ovens in one!
  - **-Speedcook** technology allows you to cook a rib-eye steak to juicy, delicious perfection—in as little as 11 minutes!
  - **-Traditional oven** mode bakes food at a temperature between 250° and 450°, just like your everyday oven.
  - -Microwave oven uses sensor-cooking controls to ensure consistent results every time.
  - **-Warming oven** keeps prepared foods warm and fresh until serving.
- Food is heated from top and bottom allowing you to cook more than one steak at a time.
- Simply turn food to sear both sides of food while grilling.

## Advantium 120 Speedcook capability

■ **Show** your customers how the easy-to-use controls and LED readout guides you through the Speedcooking process.

- **Tell** your customers how easy the system is to use.
  - -Select Speedcook
  - -Select food Type MEATS
  - -Select Type of meat Filet Mignon
  - -Select Quantity 3-4 filets
  - -Select Size 1-1/2" THICK
  - -Turn at 14 minutes to sear opposite side of steak
  - -Total cook time for four 1-1/2" steaks is 26 minutes

- **Explain** how the Whirlpool® G2 controls are more time-consuming and offer fewer cooking options.
  - -Program grill
  - -Program up to ONE 1/2" thick steak
  - -Place steak on grill rack
  - -Place grill rack on sizzle pan
  - -Insert the three piece assembly carefully into the oven
  - -At the appointed time, remove assembly
  - -Turn steak
  - -Replace the assembly in the oven
  - -Repeat 3 times for four 1/2" steaks
  - -Total cook time for four 1/2" steaks is 72 minutes.