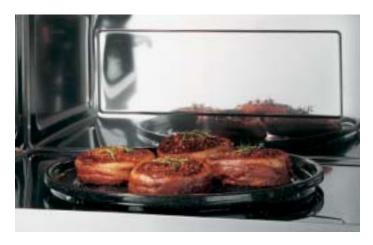

### **Advantium 120 Cooking Flexibility**

- Advantium 120 combines four versatile ovens in one!
  - **-Speedcook** technology allows you to cook a rib-eye steak to juicy, delicious perfection—in as little as 11 minutes!
  - **-Traditional oven** mode bakes food at a temperature between 250° and 450°, just like your everyday oven.
  - -Microwave oven uses sensor-cooking controls to ensure consistent results every time.
  - **-Warming oven** keeps prepared foods warm and fresh until serving.
- Food is heated from top and bottom allowing you to cook more than one steak at a time.
- Simply turn food to sear both sides of food while grilling.

## Advantium 120 Speedcook capability

■ **Show** your customers how the easy-to-use controls and LED readout guides you through the Speedcooking process.

- **Tell** your customers how easy the system is to use.
  - -Select Speedcook
  - -Select food Type MEATS
  - -Select Type of meat Filet Mignon
  - -Select Quantity 3-4 filets
  - -Select Size 1-1/2" THICK
  - -Turn at 14 minutes to sear opposite side of steak
  - -Total cook time for four 1-1/2" steaks is 26 minutes