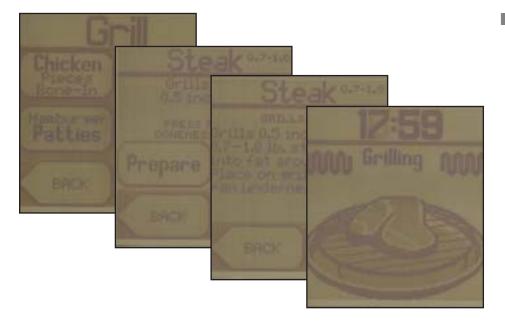

### **Advantium 120 Cooking Flexibility**

- Advantium 120 combines four versatile ovens in one!
  - **-Speedcook** technology allows you to cook a rib-eye steak to juicy, delicious perfection—in as little as 11 minutes!
  - **-Traditional oven** mode bakes food at a temperature between 250° and 450°, just like your everyday oven.
  - -Microwave oven uses sensor-cooking controls to ensure consistent results every time.
  - **-Warming oven** keeps prepared foods warm and fresh until serving.
- Food is heated from top and bottom allowing you to cook more than one steak at a time.
- Simply turn food to sear both sides of food while grilling.

#### Competitor's Flexibility

- Cooking modes are preprogrammed according to food type, so you don't have the option of selecting or changing modes.
- Grilling requires that food be raised on a tall rack, so you can top-brown **only one 1/2" steak at a time.**
- Grill assembly must be removed to turn food and requires use of special tools.

- **Explain** how the Whirlpool® G2 controls are more time-consuming and offer fewer cooking options.
  - -Program grill
  - -Program up to ONE 1/2" thick steak
  - -Place steak on grill rack
  - -Place grill rack on sizzle pan
  - -Insert the three piece assembly carefully into the oven
  - -At the appointed time, remove assembly
  - -Turn steak
  - -Replace the assembly in the oven
  - -Repeat 3 times for four 1/2" steaks
  - -Total cook time for four 1/2" steaks is 72 minutes.