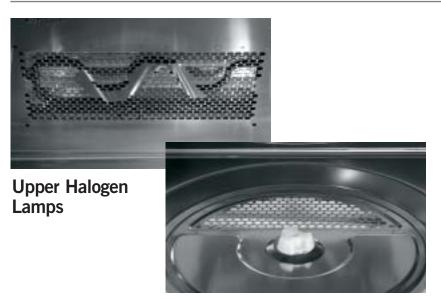

### Advantium 120 Speedcook Technology

**Lower Halogen Lamps** 

- Speedcook technology cooks oven-quality foods up to four times faster than a conventional oven.
- Upper and lower halogen lamps produce heat instantaneously, eliminating the need for preheating.
- Durable, easy-to-clean stainless steel interior reflects heat to ensure fast, even results.
- Upper and lower lamps maximize cooking capacity and flexibility by cooking both sides at once.