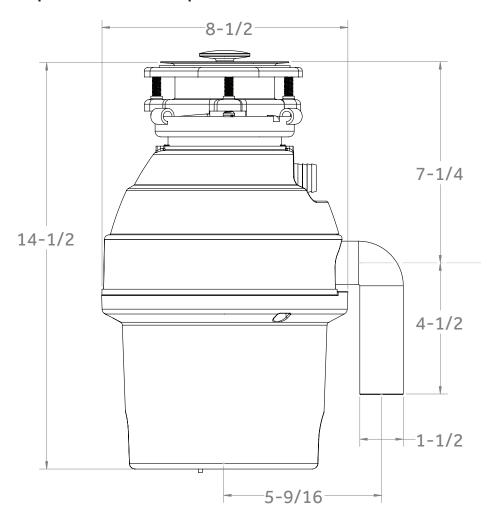

#### Disposall® Food Waste Disposer Dimensions (in Inches)

| Inlet/Outlet Diameters          |        |
|---------------------------------|--------|
| Dishwasher inlet diameter (in.) | 1      |
| Drain outlet diameter (in.)     | 1- 1/2 |