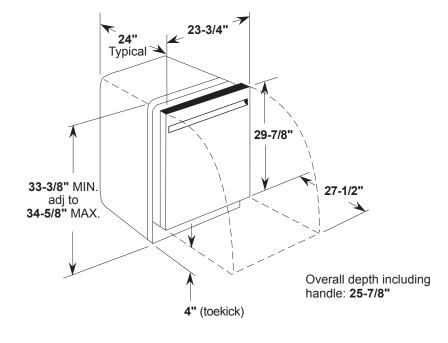

\*Add 2.4" for handle.

For answers to your Monogram, Café,<sup>™</sup> GE Profile<sup>™</sup> or GE Appliances product questions, visit our website at geappliances.com or call GE Answer Center<sup>®</sup> Service, 800,626,2000,