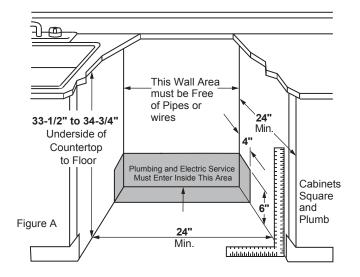

For use on adequately wired 120-volt, 15-amp circuit having 2-wire service with a separate ground wire. This appliance must be grounded for safe operation.

**INSTALLATION INFORMATION:** Before installing, consult installation instructions packed with product for current dimensional data.