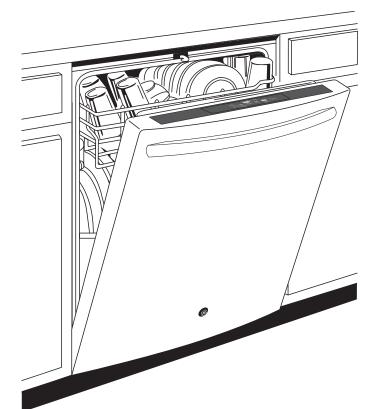

Dishwasher with Upper & Lower Rack Capacity – This well-designed dishwasher has an upper and lower rack, which offers loading flexibility and total wash coverage on both racks.

55 dBA

Model GDT535PYVFS - Fingerprint Resistant Stainless Model GDT535PSRSS - Stainless Steel Model GDT535PGRBB - Black Model GDT535PGRWW - White Available in Front Control