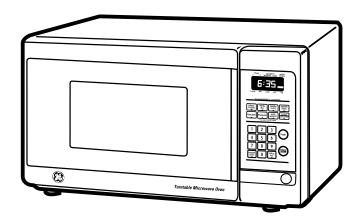

## JE635WW—Countertop Turntable Microwave Oven

#### **Features and Benefits**

- White on White
- .6 cu. ft. Oven Cavity
- 600 Watts\*
- Electronic Touch Controls
- Electronic Digital Display With Clock
- Convenience Cooking Controls for Popcorn, Beverage, Frozen Pizza, Dinner Plate, Baked Potato and Vegetable (All With Instant-On)
- Auto Defrost, QuickSet, Auto Start
- Child Lock Out
- 10 Power Levels