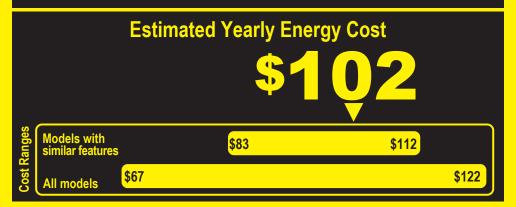

U.S. Government Federal law prohibits removal of this label before consumer purchase. **Refrigerator-Freezer GE** Appliances Model(s): PFE28PYN\*\*\*\* Automatic Defrost Bottom-Mounted Freezer Through-the-Door Ice Capacity: 27.8 Cubic Feet

Compare ONLY to other labels with yellow numbers. Labels with yellow numbers are based on the same test procedures.

- Your cost will depend on your utility rates and use.
  Both cost ranges based on models of similar size capacity.
- Models with similar features have automatic defrost, bottom-mounted freezer, and through-the-door ice.
- · Estimated energy cost based on a national average electricity cost of 14 cents per kWh.