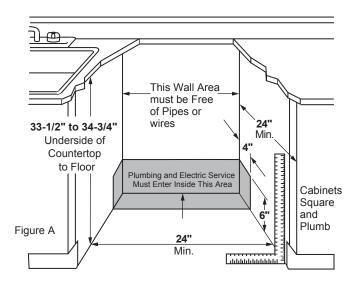

### **DIMENSIONS AND INSTALLATION INFORMATION (IN INCHES)**

For use on adequately wired 120-volt, 10.2-amp circuit having 2-wire service with a separate ground wire. This appliance must be grounded for safe operation.

**INSTALLATION INFORMATION:** Before installing, consult installation instructions packed with product for current dimensional data.