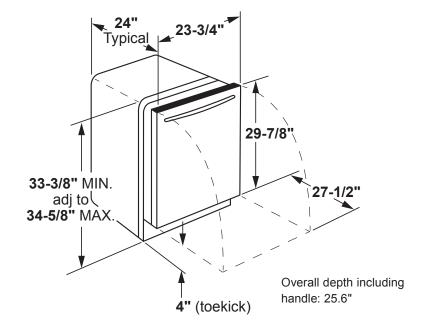

### **DIMENSIONS AND INSTALLATION INFORMATION (IN INCHES)**

For use on adequately wired 120-volt, 10.2-amp circuit having 2-wire service with a separate ground wire. This appliance must be grounded for safe operation.

**INSTALLATION INFORMATION:** Before installing, consult installation instructions packed with product for current dimensional data.