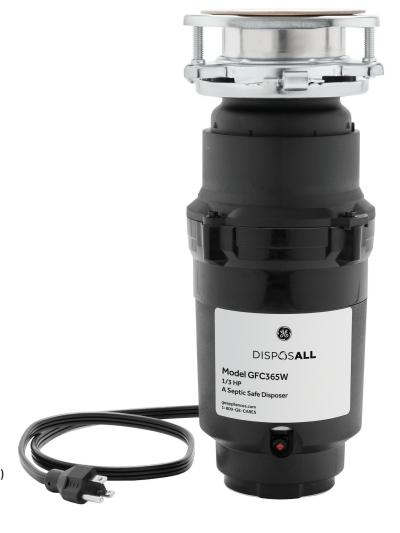

## GFC365W

# **GE<sup>®</sup> 1/3 Horsepower Continuous-Feed Disposer**

### GFC365W