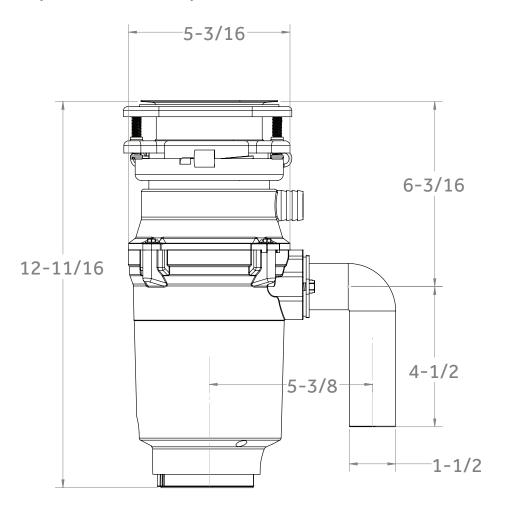

#### Disposall® Food Waste Disposer Dimensions (in Inches)

| Inlet/Outlet Diameters          |       |
|---------------------------------|-------|
| Dishwasher inlet diameter (in.) | 1     |
| Drain outlet diameter (in.)     | 1-1/2 |