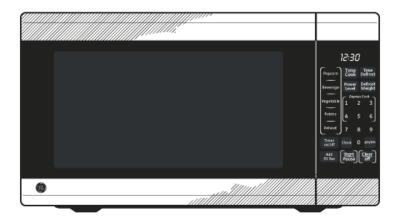

# WES1452SS GE® 1.4 Cu. Ft. Countertop Microwave Oven

### **Features and Benefits**

- 1.4 cu. ft. capacity 1100 Watts (IEC-705 test procedure)
- Sensor cooking controls Automatically adjusts time and power for delicious cooking results
- Weight and Time Defrost Simply enter the weight of the food, and the oven automatically sets the optimal defrosting time and power level or set your desired time for defrosting
- Turntable Rotates food throughout the cooking cycle for even cooking results
- Instant on controls Cooking and reheating happens instantly at the touch of a button
- Control lockout Provides peace of mind by locking the oven and preventing accidental activation
- Timer on/off Oven timer can be set to countdown a specific amount of minutes to help watch the time for you
- Model WES1452SSSS Stainless steel