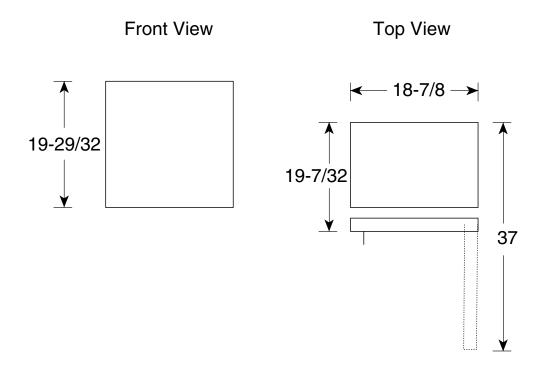

### **Dimensions (in inches)**

| Air Clearances  |     |
|-----------------|-----|
| Each side (in.) | 1/2 |
| Top (in.)       | 2   |
| Back (in.)      | 2   |

For answers to your Monogram,®
GE Profile Performance Series,™
GE Profile™ or GE appliance questions, call
GE Answer Center® service, 800.626.2000.