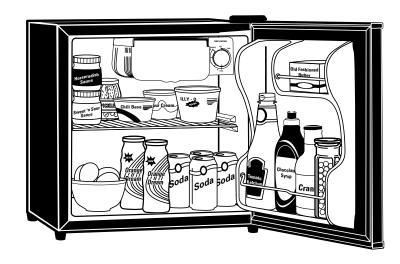

#### **Features and Benefits**

- 1.7 cu. ft. Capacity (Fresh Food 1.51 cu. ft. / Freezer .21 cu. ft.)
- 1 Full-Width Removable Cabinet Shelf
- 1-1/2 Door Shelves
- 2 Mini Ice 'N Easy Trays
- Adjustable Cold Control
- Color-Matched Recessed Handle
- Manual Defrost
- Right-Hand Door Opening
- Model TAX2SNCWH White
- Model TAX2SNCBL Black