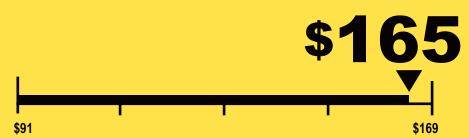

## **Estimated Yearly Energy Cost**

**Cost Range of Similar Models** 

10.7

**Combined Energy Efficiency Ratio** 

Your cost will depend on your utility rates and use.

- Cost range based only on models of similar capacity without reverse cycle and with louvered sides.
- Estimated energy cost based on a national average electricity cost of 13 cents per kWh and a seasonal use of 8 hours a day over a 3 month period.
- For more information, visit www.ftc.gov/energy.