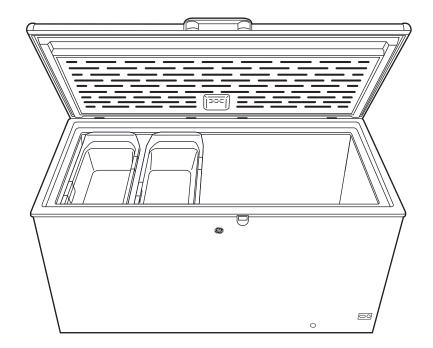

#### FEATURES AND BENEFITS

Hi Temp indicator light - Alerts you if the temperature rises

LED interior lighting – Automatically illuminates when door is open

2 sliding bulk storage baskets – Offers flexibility to organize and store favorite foods for quick, easy access

Lock with key – Allows you to protect your valuable food items from unintentional entry

Model FCM16SLWW - White