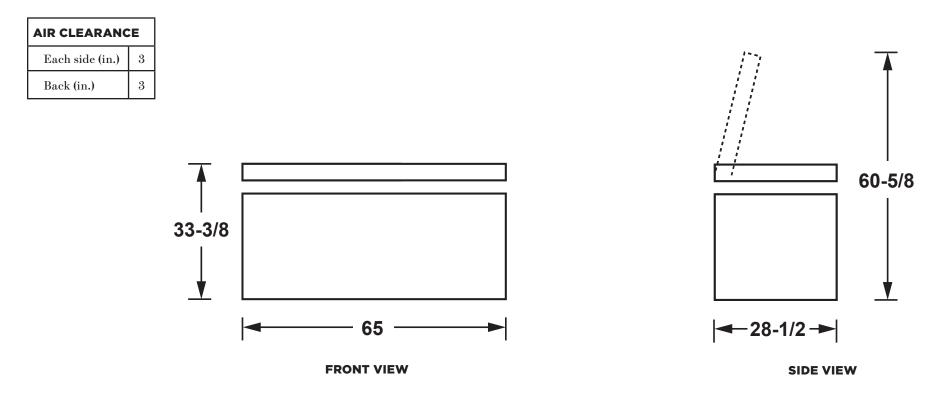

#### DIMENSIONS AND INSTALLATION INFORMATION (IN INCHES)

For answers to your Monogram, GE Café<sup>™</sup> Series, GE Profile<sup>™</sup> Series or GE Appliances product questions, visit our website at geappliances.com or call GE Answer Center<sup>®</sup> Service, 800.626.2000.