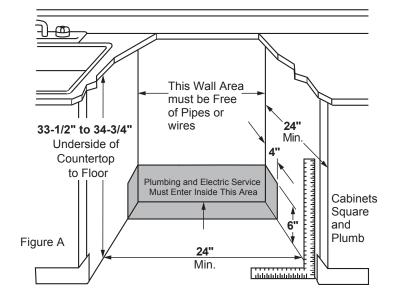

### **DIMENSIONS AND INSTALLATION INFORMATION (IN INCHES)**

For use on adequately wired 120-volt, 15-amp circuit having 2-wire service with a separate ground wire. This appliance must be grounded for safe operation.

**INSTALLATION INFORMATION:** Before installing, consult installation instructions packed with product for current dimensional data.