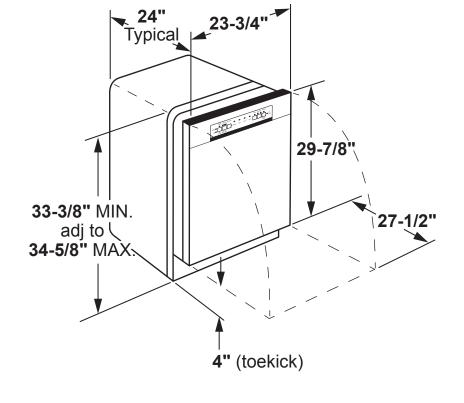

### **DIMENSIONS AND INSTALLATION INFORMATION (IN INCHES)**

For use on adequately wired 120-volt, 15-amp circuit having 2-wire service with a separate ground wire. This appliance must be grounded for safe operation.

**INSTALLATION INFORMATION:** Before installing, consult installation instructions packed with product for current dimensional data.